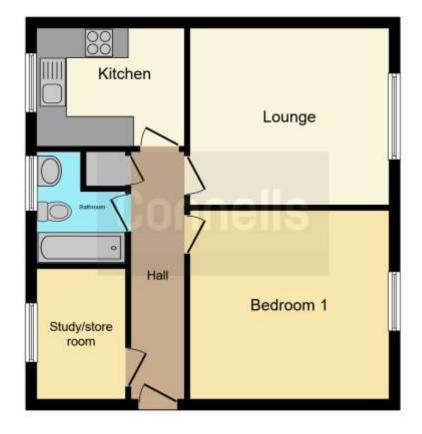

## **Property Description**

We are pleased to present a spacious one double bedroom first floor flat, located in a highly popular resiential area, and available with no onward chain

The main communal entrance has a secure entry phone system, with stairs rising to first floor landing, and front door to entrance hall. The hallway provides access to the study/store room, bathroom, kitchen, bedroom & living room. The spacious living room is light & airy with a Double glazed window. There is a modern fitted kitchen with range of floor & wall units, and work tops over. The spacious double bedroom, has ample space for wardrobes, and a Double glazed window.

There is a family bathroom, comprising low level WC, wash hand basin & panel bath. Outside there are neat communal gardens & parking

**Communal Entrance** 

**Stairs To First Floor Landing** 

**Front Door To** 

**Entrance Hall** 

Study/store Room

5' 8" x 5' 6" ( 1.73m x 1.68m )

Lounge

11' 6" x 13' 4" ( 3.51m x 4.06m )

Kitchen

9' 7" x 7' 8" ( 2.92m x 2.34m )

**Double Bedroom** 

12' 4" x 13' 4" ( 3.76m x 4.06m )

**Family Bathroom** 

Outside

**Communal Gardens & Parking** 

To view this property please contact Connells on