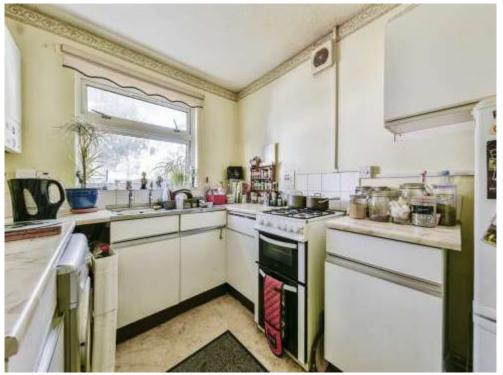

## **Property Description**

We are pleased to present a spacious one double bedroom first floor flat, located in a highly popular resiential area, and available with no onward chain

The main communal entrance has a secure entry phone system, with stairs rising to first floor landing, and front door to entrance hall. The hallway provides access to the study/store room, bathroom, kitchen, bedroom & living room. The spacious living room is light & airy with a Double glazed window. There is a modern fitted kitchen with range of floor & wall units, and work tops over. The spacious double bedroom, has ample space for wardrobes, and a Double glazed window.

**Entrance Hall** 

Study/store Room

5' 8" x 5' 6" ( 1.73m x 1.68m )

Lounge

11' 6" x 13' 4" ( 3.51m x 4.06m )

Kitchen

9' 7" x 7' 8" ( 2.92m x 2.34m )

**Double Bedroom** 