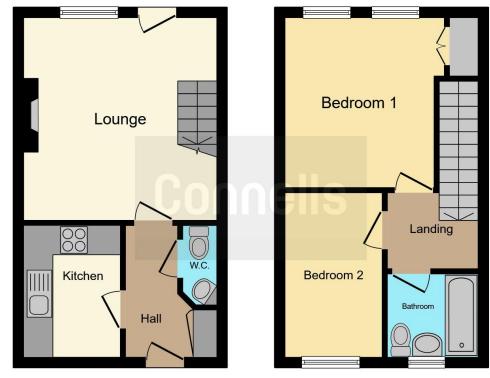

### **Ground Floor**

**First Floor** 

This floor plan is for illustrative purposes only. It is not drawn to scale. Any measurements, floor areas (including any total floor area), openings and orientation are approximate. No details are guaranteed, they cannot be relied upon for any purpose and they do not form part of any agreement. No liability is taken for any error, omission or misstatement. A party must rely upon its own inspection(s). Powered by www.focalagent.com

#### Entrance Hall

#### Cloakroom

#### Lounge

13' 5" x 12' 7" ( 4.09m x 3.84m )

**Kitchen** 

8' 7" x 6' 5" ( 2.62m x 1.96m )

Landing

**Bedroom One** 

11' 4" x 10' 9" ( 3.45m x 3.28m )

**Bedroom Two** 

10' 9" x 6' 4" ( 3.28m x 1.93m )

**Bathroom** 

**Front Garden** 

**Allocated Parking** 

Rear Garden