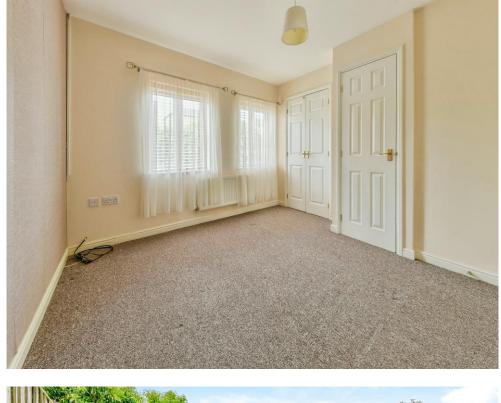

#### Lounge

13' 5" x 12' 7" ( 4.09m x 3.84m )

**Kitchen** 

8' 7" x 6' 5" ( 2.62m x 1.96m )

Landing

**Bedroom One** 

11' 4" x 10' 9" ( 3.45m x 3.28m )

**Bedroom Two** 