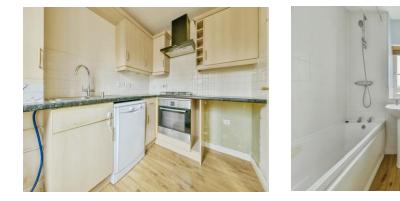

#### Lounge

13' 5" x 12' 7" ( 4.09m x 3.84m )

**Kitchen** 

8' 7" x 6' 5" ( 2.62m x 1.96m )

Landing

**Bedroom One** 

11' 4" x 10' 9" ( 3.45m x 3.28m )

**Bedroom Two** 

10' 9" x 6' 4" ( 3.28m x 1.93m )

**Bathroom** 

**Front Garden** 

**Allocated Parking** 

Rear Garden