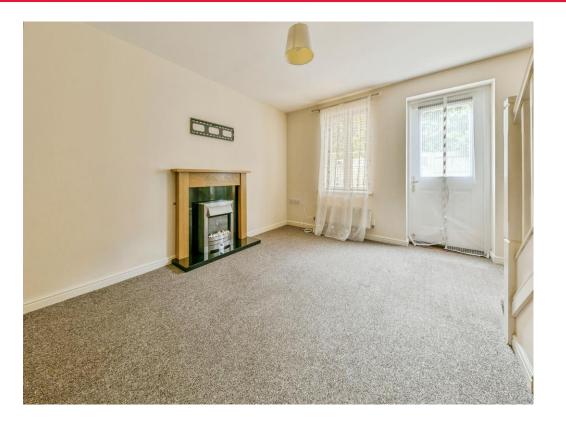

#### Lounge

13' 5" x 12' 7" ( 4.09m x 3.84m )

**Kitchen** 

8' 7" x 6' 5" ( 2.62m x 1.96m )

Landing

**Bedroom One** 

11' 4" x 10' 9" ( 3.45m x 3.28m )

**Bedroom Two** 