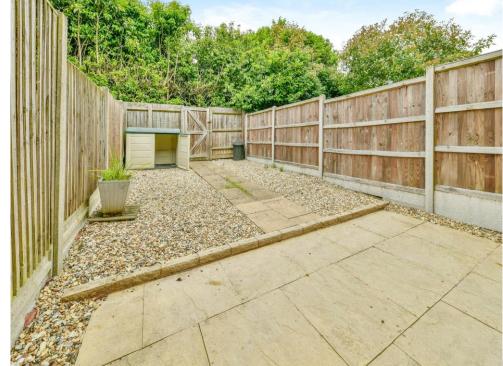

The property is in a cul de sac position with allocated parking space to the front, and a neat enclosed rear garden.

10' 9" x 6' 4" ( 3.28m x 1.93m )

**Bathroom** 

**Front Garden** 

**Allocated Parking** 

Rear Garden