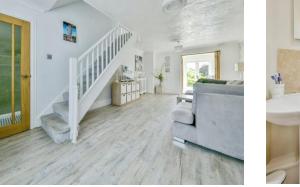

The ground floor comprises an entrance hall with cloakroom, spacious lounge with folding doors to a modern fitted kitchen/diner with range of units, drawers and work tops over. There are double glazed french doors to the rear garden, and a door to the side. Off the kitchen is a spacious utility/store room.

The first floor offers three bedrooms and a modern 3 piece family bathroom. The main double bedroom has built in wardrobes and a door to an en-suite shower room with 3 piece suite. Outside is a neat enclosed rear garden with storage shed, side gated access, patio area and lawn. The parking is nearby on street.