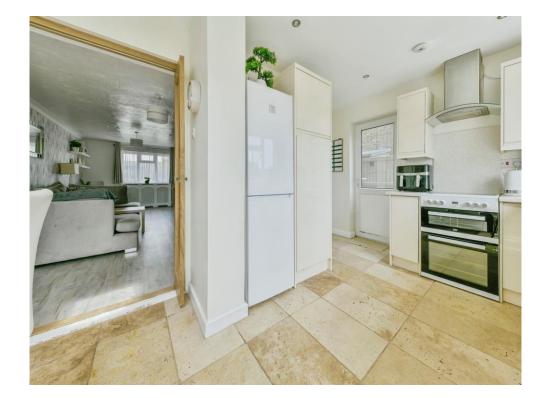

The ground floor comprises an entrance hall with cloakroom, spacious lounge with folding doors to a modern fitted kitchen/diner with range of units, drawers and work tops over. There are double glazed french doors to the rear garden, and a door to the side. Off the kitchen is a spacious utility/store room.

AVAILABLE WITH NO UPPER CHAIN

Front Door To **Entrance Hall** Cloakroom Lounge 23' 8" x 12' 6" (7.21m x 3.81m) **Kitchen/Diner** 15' 11" x 8' 10" (4.85m x 2.69m) **Utility/Store Room First Floor Landing** Main Double Bedroom 12' 5" x 12' 1" ( 3.78m x 3.68m ) **En-Suite Shower Room Bedroom Two** 9' 11" x 6' 6" ( 3.02m x 1.98m ) **Bedroom Three** 8'8" x 8'8" (2.64m x 2.64m) **Family Bathroom** Outside **Front Garden** 