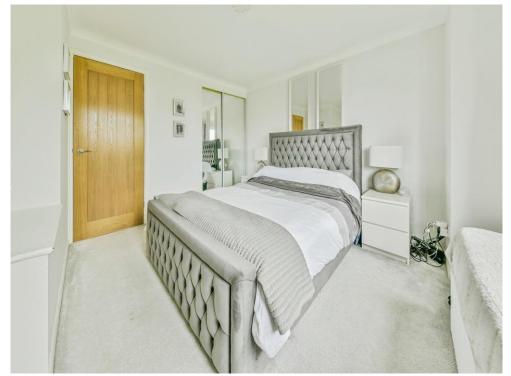

The first floor offers three bedrooms and a modern 3 piece family bathroom. The main double bedroom has built in wardrobes and a door to an en-suite shower room with 3 piece suite. Outside is a neat enclosed rear garden with storage shed, side gated access, patio area and lawn. The parking is nearby on street.

AVAILABLE WITH NO UPPER CHAIN

Front Door To **Entrance Hall** Cloakroom Lounge 23' 8" x 12' 6" (7.21m x 3.81m) **Kitchen/Diner** 15' 11" x 8' 10" (4.85m x 2.69m) **Utility/Store Room First Floor Landing** Main Double Bedroom 12' 5" x 12' 1" ( 3.78m x 3.68m ) **En-Suite Shower Room Bedroom Two** 9' 11" x 6' 6" ( 3.02m x 1.98m ) **Bedroom Three** 8'8" x 8'8" (2.64m x 2.64m) **Family Bathroom** Outside **Front Garden** 