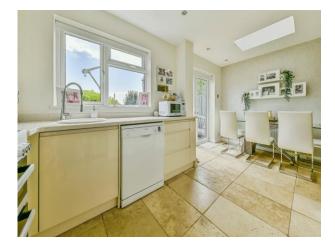

The ground floor comprises an entrance hall with cloakroom, spacious lounge with folding doors to a modern fitted kitchen/diner with range of units, drawers and work tops over. There are double glazed french doors to the rear garden, and a door to the side. Off the kitchen is a spacious utility/store room.