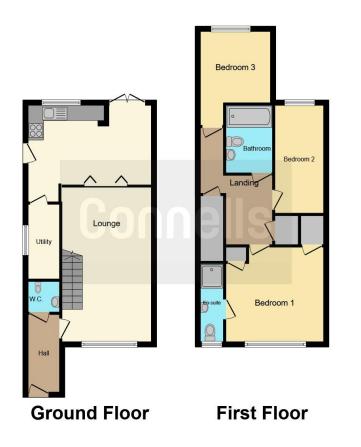

AVAILABLE WITH NO UPPER CHAIN

Front Door To **Entrance Hall** Cloakroom Lounge 23' 8" x 12' 6" (7.21m x 3.81m) **Kitchen/Diner** 15' 11" x 8' 10" (4.85m x 2.69m) **Utility/Store Room First Floor Landing** Main Double Bedroom 12' 5" x 12' 1" ( 3.78m x 3.68m ) **En-Suite Shower Room Bedroom Two** 9' 11" x 6' 6" ( 3.02m x 1.98m ) **Bedroom Three** 8'8" x 8'8" (2.64m x 2.64m) **Family Bathroom** Outside **Front Garden** 

Rear Garden

**On Street Parking** 

This floor plan is for illustrative purposes only. It is not drawn to scale. Any measurements, floor areas (including any total floor area), openings and orientation are approximate. No details are guaranteed, they cannot be relied upon for any purpose and they do not form part of any agreement. No liability is taken for any error, omission or misstatement. A party must rely upon its own inspection(s). Powered by www.focalagent.com