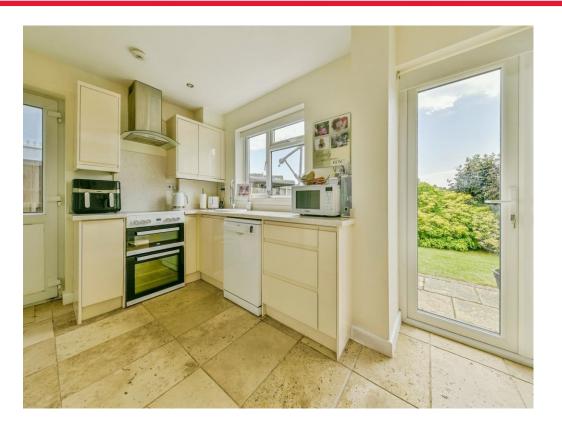

The ground floor comprises an entrance hall with cloakroom, spacious lounge with folding doors to a modern fitted kitchen/diner with range of units, drawers and work tops over. There are double glazed french doors to the rear garden, and a door to the side. Off the kitchen is a spacious utility/store room.