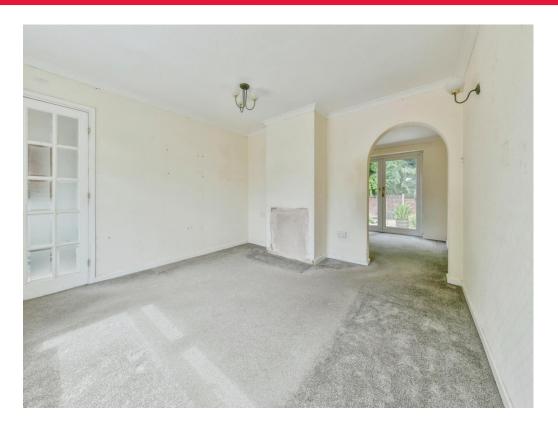

# Lounge

12' 5" x 12' 4" ( 3.78m x 3.76m )

# **Dining Area**

9' x 9' 1" ( 2.74m x 2.77m )