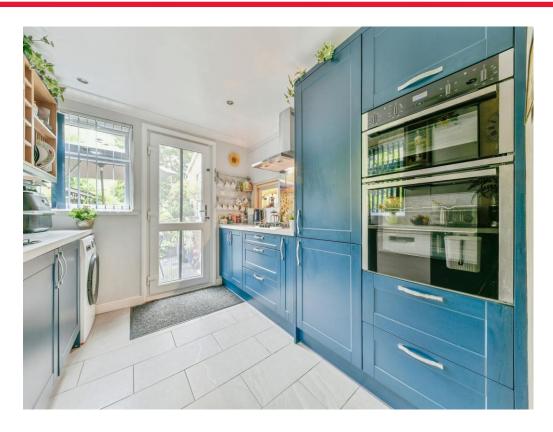

The ground floor features a welcoming entrance hall with a convenient cloakroom, a spacious lounge/diner perfect for entertaining, a modern fitted kitchen, and a stunning extended garden room that provides additional living space flooded with natural light with views over the rear garden.

Refitted Kitchen

20' 9" x 8' 8" ( 6.32m x 2.64m )

Landing

**Bedroom One** 

10' 11" x 11' 1" ( 3.33m x 3.38m )

**Bedroom Two** 

13' 3" Max x 9' 5" ( 4.04m Max x 2.87m)

**Bedroom Three** 