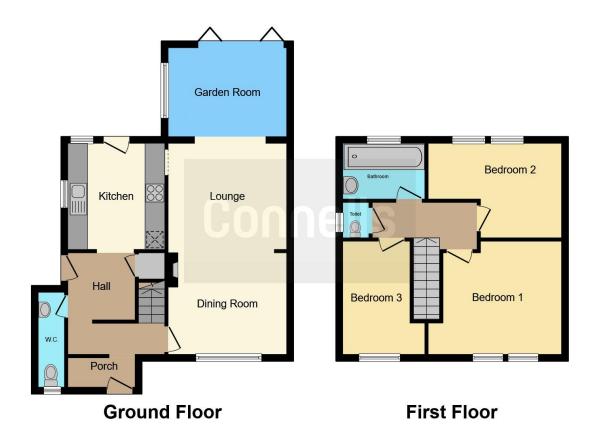

Please note the property is classified as non standard construction

**Entrance Porch** 

**Entrance Hall** 

Cloakroom

**Lounge / Dining Area** 

20' 10" x 10' 11" ( 6.35m x 3.33m )

**Garden Room** 

9' 11" x 8' 10" ( 3.02m x 2.69m )

Refitted Kitchen

20' 9" x 8' 8" ( 6.32m x 2.64m )

Landing

**Bedroom One** 

10' 11" x 11' 1" ( 3.33m x 3.38m )

**Bedroom Two** 

13' 3" Max x 9' 5" ( 4.04m Max x 2.87m)

**Bedroom Three** 

10' 3" x 5' 7" ( 3.12m x 1.70m )

**Modern Bathroom** 

**Neat Front Garden** 

**Garage & Ample Driveway** 

**Large Rear Garden** 

This floor plan is for illustrative purposes only. It is not drawn to scale. Any measurements, floor areas (including any total floor area), openings and orientation are approximate. No details are guaranteed, they cannot be relied upon for any purpose and they do not form part of any agreement. No liability is taken for any error, omission or misstatement. A party must rely upon its own inspection(s). Powered by www.focalagent.com