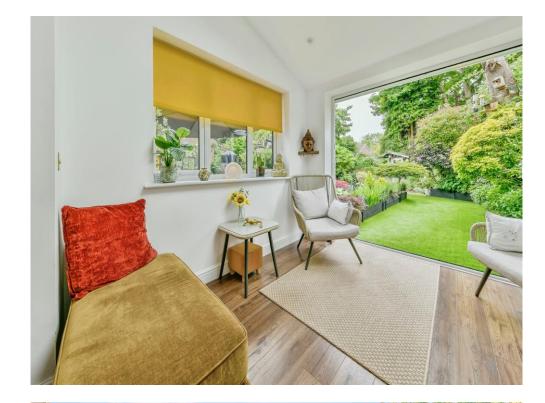

The ground floor features a welcoming entrance hall with a convenient cloakroom, a spacious lounge/diner perfect for entertaining, a modern fitted kitchen, and a stunning extended garden room that provides additional living space flooded with natural light with views over the rear garden.

Please note the property is classified as non standard construction

**Entrance Porch** 

**Entrance Hall** 

Cloakroom

**Lounge / Dining Area** 

20' 10" x 10' 11" ( 6.35m x 3.33m )

**Garden Room** 

9' 11" x 8' 10" ( 3.02m x 2.69m )