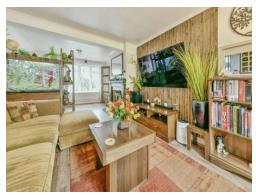

The ground floor features a welcoming entrance hall with a convenient cloakroom, a spacious lounge/diner perfect for entertaining, a modern fitted kitchen, and a stunning extended garden room that provides additional living space flooded with natural light with views over the rear garden.

Please note the property is classified as non standard construction

**Entrance Porch** 

**Entrance Hall** 

Cloakroom

**Lounge / Dining Area** 

20' 10" x 10' 11" ( 6.35m x 3.33m )

**Garden Room** 

9' 11" x 8' 10" ( 3.02m x 2.69m )