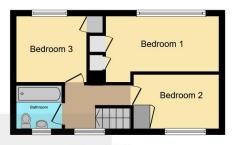

## Landing

### **Bedroom One**

11' 6" x 8' 9" ( 3.51m x 2.67m )

#### **Bedroom Two**

9' 7" x 8' 4" ( 2.92m x 2.54m )

#### **Bedroom Three**

10' x 6' 7" ( 3.05m x 2.01m )

#### **Bathroom**

## **Driveway**

**Rear Garden** 

**First Floor** 

**Outbuilding** 

This floor plan is for illustrative purposes only. It is not drawn to scale. Any measurements, floor areas (including any total floor area), openings and orientation are approximate. No details are guaranteed, they cannot be relied upon for any purpose and they do not form part of any agreement. No liability is taken for any error, omission or misstatement. A party must rely upon its own inspection(s). Powered by www.focalagent.com