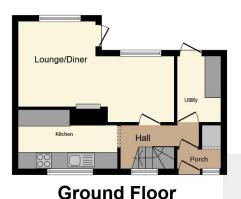

## **Entrance Hall**

# **Utility / Store Room**

10' 4" x 6' 2" ( 3.15m x 1.88m )

### Kitchen

11' 9" x 6' 11" ( 3.58m x 2.11m )

## Lounge

12' 3" x 18' 7" ( 3.73m x 5.66m )

## **Driveway**

**Rear Garden** 

**First Floor** 

**Outbuilding** 

This floor plan is for illustrative purposes only. It is not drawn to scale. Any measurements, floor areas (including any total floor area), openings and orientation are approximate. No details are guaranteed, they cannot be relied upon for any purpose and they do not form part of any agreement. No liability is taken for any error, omission or misstatement. A party must rely upon its own inspection(s). Powered by www.focalagent.com