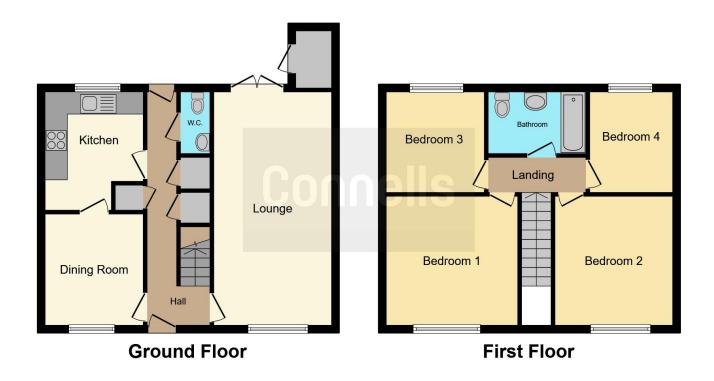

# **Property Description**

We are pleased to present a four bedroom terraced family home located in a popular residential area & boasting spacious living accommodation throughout. The property benefits from gas radiator heating, double glazing, 2 piece cloakroom, modern fitted kitchen, spacious lounge and separate dining room. The first floor landing has doors to four bedrooms. The modern family bathroom is tiled with a 3 piece suite & double glazed window. Externally there are front and rear gardens and there is driveway parking to the rear.

## **Entrance Hall**

## Cloakroom

## Lounge

19' 10" x 10' 2" ( 6.05m x 3.10m )

#### Kitchen

10' 1" x 8' 6" ( 3.07m x 2.59m )

# **Dining Room**

9' 9" x 8' 7" ( 2.97m x 2.62m )

## Landing

## **Bedroom One**

11' 7" x 11' 4" ( 3.53m x 3.45m )

#### **Bedroom Two**

11' 4" x 10' 5" ( 3.45m x 3.17m )

### **Bedroom Three**

9' 6" x 7' 4" ( 2.90m x 2.24m )

#### **Bedroom Four**

8' 6" x 7' 5" ( 2.59m x 2.26m )

### **Bathroom**

**Front Garden** 

**Rear Garden** 