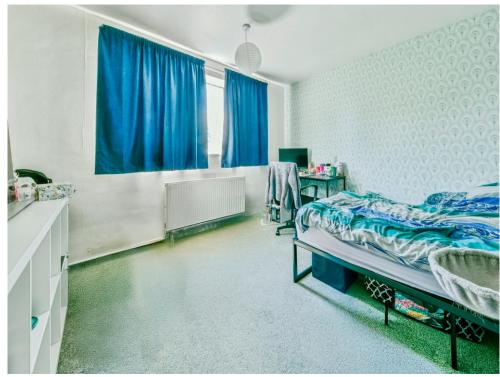

## **Bedroom One**

11' 7" x 11' 4" ( 3.53m x 3.45m )

#### **Bedroom Two**

11' 4" x 10' 5" ( 3.45m x 3.17m )

### **Bedroom Three**

9' 6" x 7' 4" ( 2.90m x 2.24m )

#### **Bedroom Four**

8' 6" x 7' 5" ( 2.59m x 2.26m )