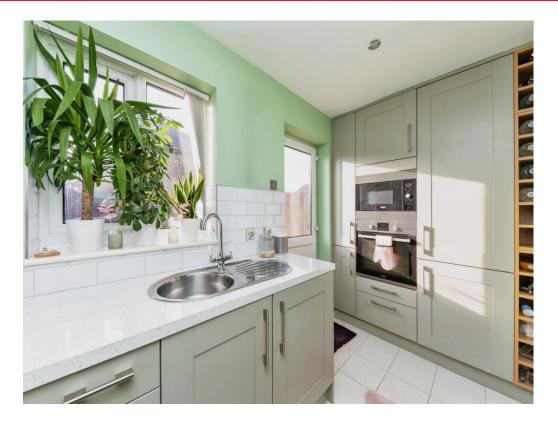

#### Kitchen

5' 7" x 9' 11" ( 1.70m x 3.02m )

Double glazed window to rear aspect, double glazed door leading to garden, tiled flooring, range of wall and base units, worktops, sink with drainer, integrated dishwasher, microwave, fridge/freezer, electric oven with extractor hod.