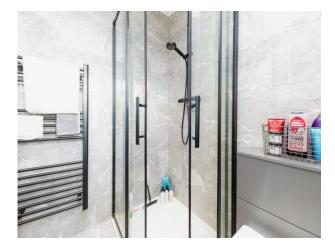

#### **Shower Room**

Frosted double glazed window to rear aspect, fully tiled walls, tiled flooring, shower cubicle with rainfall attachment, low level wc, wash hand basin, heated towel rail.