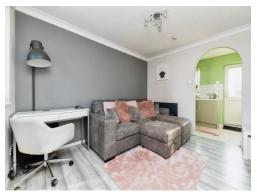

#### Lounge

12' x 11' 10" ( 3.66m x 3.61m )

Double glazed window to front aspect, fitted shutters, wood laminate flooring, electric radiator.