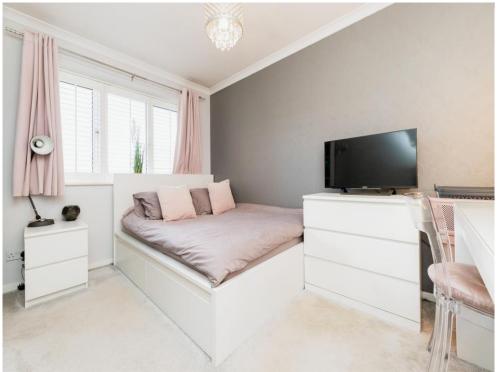

#### **Bedroom**

11' 3" x 8' 7" ( 3.43m x 2.62m )

Double glazed window to front aspect, fitted shutters, carpeted flooring, electric radiator.