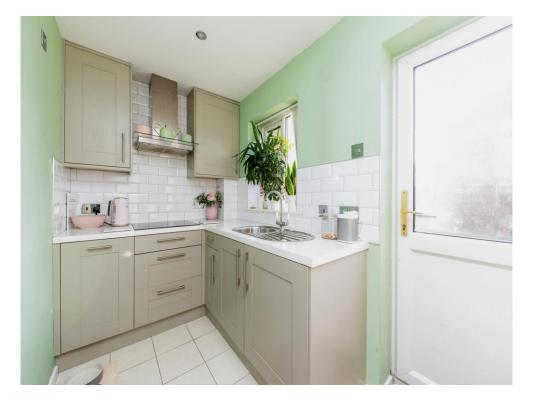

#### Kitchen

5' 7" x 9' 11" ( 1.70m x 3.02m )

Double glazed window to rear aspect, double glazed door leading to garden, tiled flooring, range of wall and base units, worktops, sink with drainer, integrated dishwasher, microwave, fridge/freezer, electric oven with extractor hod.