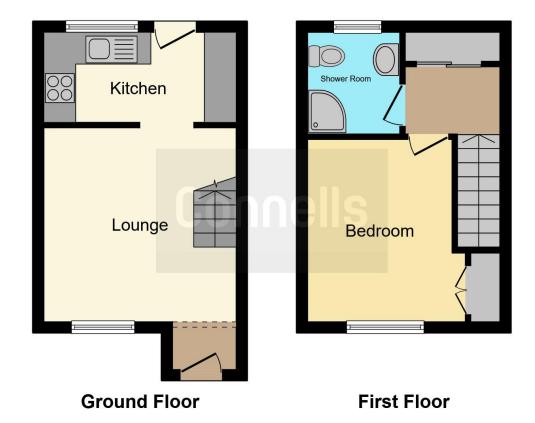

#### **Entrance Porch**

Front door, Wood laminate flooring.

#### Lounge

12' x 11' 10" ( 3.66m x 3.61m )

Double glazed window to front aspect, fitted shutters, wood laminate flooring, electric radiator.

#### Kitchen

5' 7" x 9' 11" ( 1.70m x 3.02m )

Double glazed window to rear aspect, double glazed door leading to garden, tiled flooring, range of wall and base units, worktops, sink with drainer, integrated dishwasher, microwave, fridge/freezer, electric oven with extractor hod.

### Landing

Loft access, carpeted, fitted wardrobes.

#### **Bedroom**

11' 3" x 8' 7" ( 3.43m x 2.62m )

Double glazed window to front aspect, fitted shutters, carpeted flooring, electric radiator.

#### **Shower Room**

Frosted double glazed window to rear aspect, fully tiled walls, tiled flooring, shower cubicle with rainfall attachment, low level wc, wash hand basin, heated towel rail.

# **Rear Garden**

Fence panel enclosed, rear gate. patio area, laid to lawn.

This floor plan is for illustrative purposes only. It is not drawn to scale. Any measurements, floor areas (including any total floor area), openings and orientation are approximate. No details are guaranteed, they cannot be relied upon for any purpose and they do not form part of any agreement. No liability is taken for any error, omission or misstatement. A party must rely upon its own inspection(s). Powered by www.focalagent.com