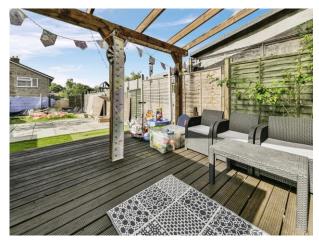

Outside there is a very generous enclosed rear garden with a covered pergola with decked base, patio area & partly laid to lawn, with a timber garden shed. There is block paved driveway providing ample off road parking for 4 cars, and shared gated side access to the rear garden

**Enclosed Rear Garden** 

To view this property please contact Connells on

T 01438 318 080 E stevenage@connells.co.uk

8 Market Place
STEVENAGE SG1 1DB

EPC Rating: C

view this property online connells.co.uk/Property/STV311801