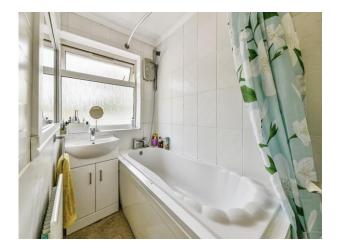

The first floor landing provides access to all 3 bedrooms, built in cupboard & family bathroom with sep WC. The main double bedroom is set to the rear with integrated wardrobes, second double bedroom to the front & bedroom three to the rear. The modern family bathroom has a 2 piece suite with wall mounted shower over the bath, and a separate WC.

10' 8" x 12' 4" ( 3.25m x 3.76m )

Second Double Bedroom

7' 4" x 12' 2" ( 2.24m x 3.71m )

**Bedroom Three** 

8' 1" x 10' 8" ( 2.46m x 3.25m )

**Family Bathroom** 

Sep Wc

**Ample Front Driveway** 