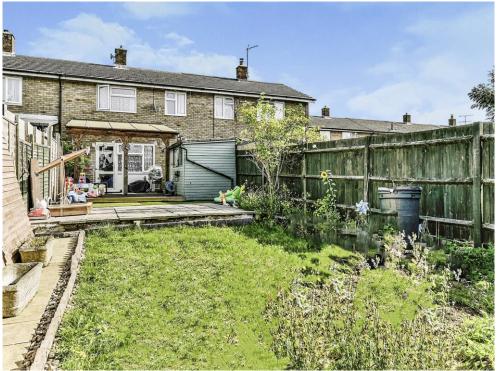

Outside there is a very generous enclosed rear garden with a covered pergola with decked base, patio area & partly laid to lawn, with a timber garden shed. There is block paved driveway providing ample off road parking for 4 cars, and shared gated side access to the rear garden

**Enclosed Rear Garden** 

To view this property please contact Connells on

T 01438 318 080 E stevenage@connells.co.uk

8 Market Place
STEVENAGE SG1 1DB

EPC Rating: C

view this property online connells.co.uk/Property/STV311801