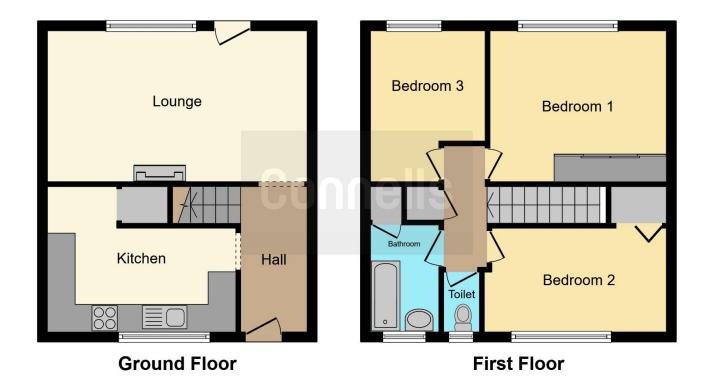

The main front door leads to entrance hall with stairs rising to first floor, and access to kitchen & lounge. The modern kitchen comprises a full range of fitted floor & wall mounted store units with drawers and work tops over. The lounge is set to the rear with fireplace & double glazed window & door to rear garden

The first floor landing provides access to all 3 bedrooms, built in cupboard & family bathroom with sep WC. The main double bedroom is set to the rear with integrated wardrobes, second double bedroom to the front & bedroom three to the rear. The modern family bathroom has a 2 piece suite with wall mounted shower over the bath, and a separate WC.

## **Double Glazed Front Door To**

**Entrance Hall** 

Lounge

10' 7" x 18' 4" ( 3.23m x 5.59m )

**Modern Fitted Kitchen** 

7' 3" x 13' 3" ( 2.21m x 4.04m )

**First Floor Landing** 

Main Double Bedroom

10' 8" x 12' 4" ( 3.25m x 3.76m )

Second Double Bedroom

7' 4" x 12' 2" ( 2.24m x 3.71m )

**Bedroom Three** 

8' 1" x 10' 8" ( 2.46m x 3.25m )

**Family Bathroom** 

Sep Wc

**Ample Front Driveway** 