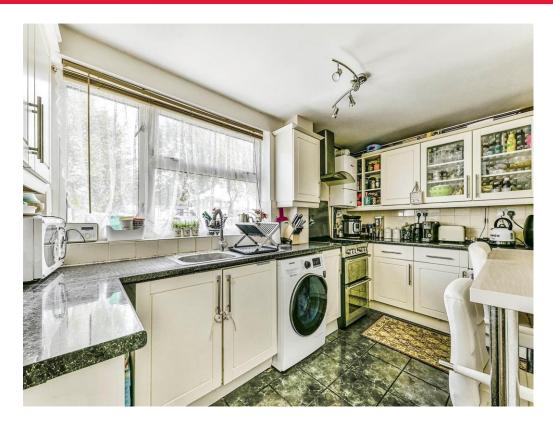

The main front door leads to entrance hall with stairs rising to first floor, and access to kitchen & lounge. The modern kitchen comprises a full range of fitted floor & wall mounted store units with drawers and work tops over. The lounge is set to the rear with fireplace & double glazed window & door to rear garden

## **Double Glazed Front Door To**

**Entrance Hall** 

Lounge

10' 7" x 18' 4" ( 3.23m x 5.59m )

**Modern Fitted Kitchen** 

7' 3" x 13' 3" ( 2.21m x 4.04m )

**First Floor Landing** 

Main Double Bedroom