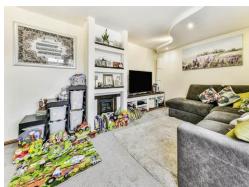

The main front door leads to entrance hall with stairs rising to first floor, and access to kitchen & lounge. The modern kitchen comprises a full range of fitted floor & wall mounted store units with drawers and work tops over. The lounge is set to the rear with fireplace & double glazed window & door to rear garden

## **Double Glazed Front Door To**

**Entrance Hall** 

Lounge

10' 7" x 18' 4" ( 3.23m x 5.59m )

**Modern Fitted Kitchen** 

7' 3" x 13' 3" ( 2.21m x 4.04m )

**First Floor Landing** 

Main Double Bedroom