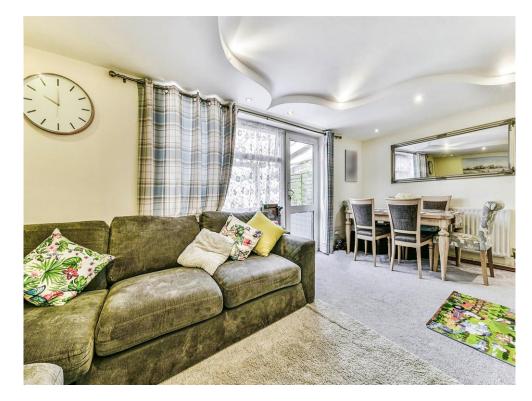

The main front door leads to entrance hall with stairs rising to first floor, and access to kitchen & lounge. The modern kitchen comprises a full range of fitted floor & wall mounted store units with drawers and work tops over. The lounge is set to the rear with fireplace & double glazed window & door to rear garden

## **Double Glazed Front Door To**

**Entrance Hall** 

Lounge

10' 7" x 18' 4" ( 3.23m x 5.59m )

**Modern Fitted Kitchen** 

7' 3" x 13' 3" ( 2.21m x 4.04m )

**First Floor Landing** 

Main Double Bedroom