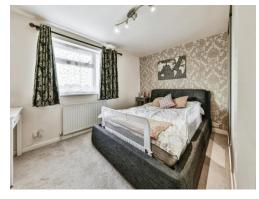

The first floor landing provides access to all 3 bedrooms, built in cupboard & family bathroom with sep WC. The main double bedroom is set to the rear with integrated wardrobes, second double bedroom to the front & bedroom three to the rear. The modern family bathroom has a 2 piece suite with wall mounted shower over the bath, and a separate WC.

10' 8" x 12' 4" ( 3.25m x 3.76m )

Second Double Bedroom

7' 4" x 12' 2" ( 2.24m x 3.71m )

**Bedroom Three** 

8' 1" x 10' 8" ( 2.46m x 3.25m )

**Family Bathroom** 

Sep Wc

**Ample Front Driveway** 