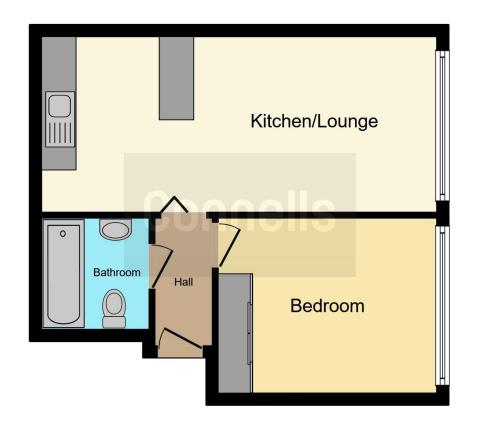

Outside

**Communal Gardens** 

**Cycle Shed** 

This floor plan is for illustrative purposes only. It is not drawn to scale. Any measurements, floor areas (including any total floor area), openings and orientation are approximate. No details are guaranteed, they cannot be relied upon for any purpose and they do not form part of any agreement. No liability is taken for any error, omission or misstatement. A party must rely upon its own inspection(s). Powered by www.focalagent.com