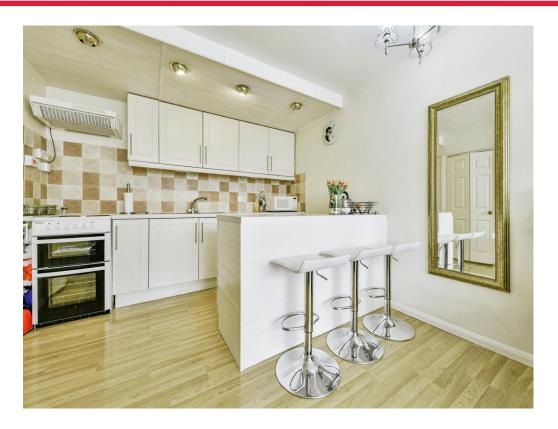

#### **Open Plan Living/Kitchen**

20' 6" x 9' 11" ( 6.25m x 3.02m )

ELECTRIC HEATER, DOUBLE GLAZED WINDOW, FITTED KITCHEN WITH UNITS, WORK TOPS, SINK & DRAINER WITH MIXER TAP, PLUMBING & SPACE FOR WASHING MACHINE, PARTLY TILED WALLS, SPACE FOR COOKER