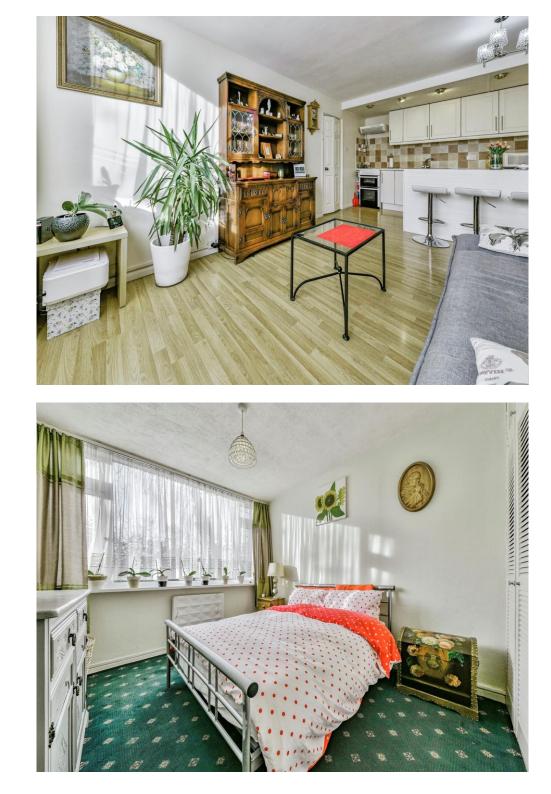

#### **Property Description**

We are pleased to present a purpose built ground floor flat in a popular residential area with one double bedroom & spacious open plan living with fitted kitchen. The property benefits from electric heating, double glazing, fitted wardrobes to the bedroom, modern 3 piece bathroom, communal gardens, cycle shed & has a long lease remaining over 170 years

#### **Double Bedroom**

12' 4" x 9' 11" ( 3.76m x 3.02m )

FITTED WARDROBES, ELECTRIC HEATER, DOUBLE GLAZED WINDOW

#### **Open Plan Living/Kitchen**

20' 6" x 9' 11" ( 6.25m x 3.02m )

ELECTRIC HEATER, DOUBLE GLAZED WINDOW, FITTED KITCHEN WITH UNITS, WORK TOPS, SINK & DRAINER WITH MIXER TAP, PLUMBING & SPACE FOR WASHING MACHINE, PARTLY TILED WALLS, SPACE FOR COOKER