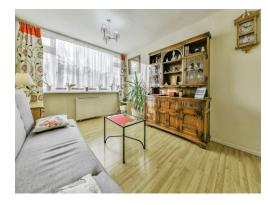

#### **Open Plan Living/Kitchen**

20' 6" x 9' 11" ( 6.25m x 3.02m )

ELECTRIC HEATER, DOUBLE GLAZED WINDOW, FITTED KITCHEN WITH UNITS, WORK TOPS, SINK & DRAINER WITH MIXER TAP, PLUMBING & SPACE FOR WASHING MACHINE, PARTLY TILED WALLS, SPACE FOR COOKER