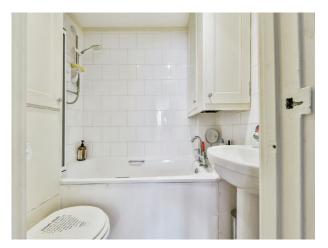

AVAILABLE WITH NO ONWARD CHAIN

**Secure Communal Entrance** 

**Communal Hallway** 

Front Door To

**Entrance Hall** 

**3 Piece Bathroom** 

COMPRISES LOW LEVEL WC, WASH HAND BASIN, PANEL BATH WITH WALL MOUNTED SHOWER, CEILING SPOTS, TILED WALLS