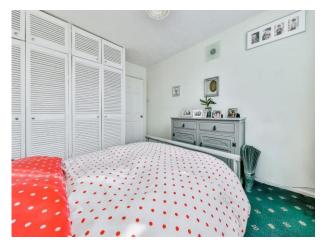

#### **Double Bedroom**

12' 4" x 9' 11" ( 3.76m x 3.02m )

FITTED WARDROBES, ELECTRIC HEATER, DOUBLE GLAZED WINDOW