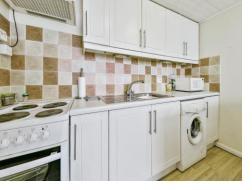

#### **Open Plan Living/Kitchen**

20' 6" x 9' 11" ( 6.25m x 3.02m )

ELECTRIC HEATER, DOUBLE GLAZED WINDOW, FITTED KITCHEN WITH UNITS, WORK TOPS, SINK & DRAINER WITH MIXER TAP, PLUMBING & SPACE FOR WASHING MACHINE, PARTLY TILED WALLS, SPACE FOR COOKER