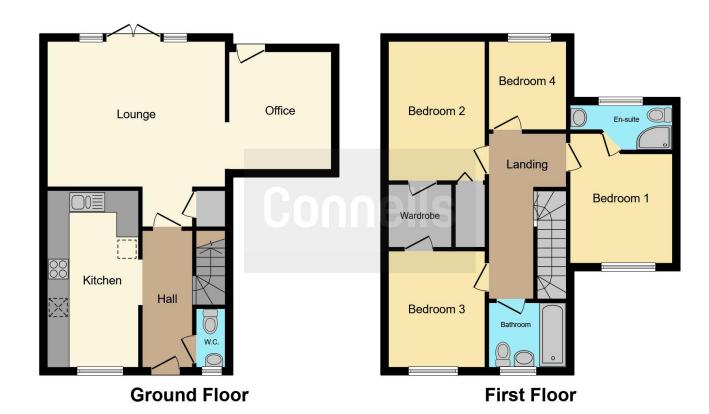

MORE DETAILS TO FOLLOW SHORTLY

Front Door To

**Entrance Hall** 

Cloakroom

**Fitted Kitchen/Diner** 

15' 9" x 8' 3" ( 4.80m x 2.51m )

Lounge

15' 1" x 13' 1" ( 4.60m x 3.99m )

**Additional Reception Room** 

11' 6" x 9' (3.51m x 2.74m)

Landing

**Bedroom One** 

8' 3" x 12' 7" ( 2.51m x 3.84m )

**Bedroom Two** 

13' 7" x 9' (4.14m x 2.74m)

**En-Suite Shower** 

**Bedroom Three** 

10' 6" x 8' 8" ( 3.20m x 2.64m )

**Bedroom Four** 

8' x 6' 9" ( 2.44m x 2.06m )

**Family Bathroom** 

Outside

**Driveway Parking** 

Part Garage Storage

Neat Enclosed Rear Garden

This floor plan is for illustrative purposes only. It is not drawn to scale. Any measurements, floor areas (including any total floor area), openings and orientation are approximate. No details are guaranteed, they cannot be relied upon for any purpose and they do not form part of any agreement. No liability is taken for any error, omission or misstatement. A party must rely upon its own inspection(s). Powered by www.focalagent.com