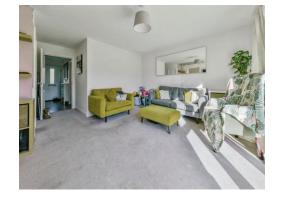

MORE DETAILS TO FOLLOW SHORTLY

Front Door To

**Entrance Hall** 

Cloakroom

**Fitted Kitchen/Diner** 

15' 9" x 8' 3" ( 4.80m x 2.51m )

Lounge

15' 1" x 13' 1" ( 4.60m x 3.99m )

**Additional Reception Room** 

11' 6" x 9' (3.51m x 2.74m)

Landing

**Bedroom One** 

8' 3" x 12' 7" ( 2.51m x 3.84m )

**Bedroom Two** 

13' 7" x 9' (4.14m x 2.74m)

**En-Suite Shower** 