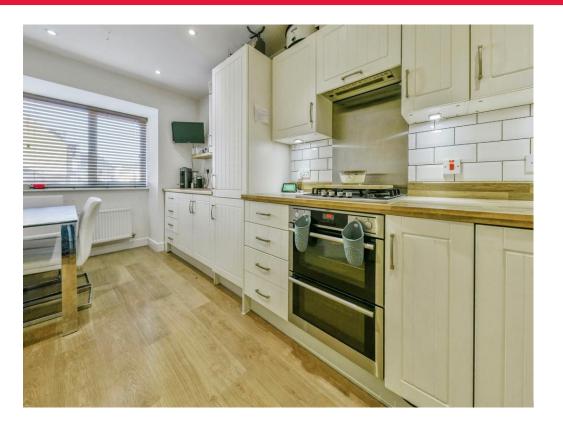

MORE DETAILS TO FOLLOW SHORTLY

Front Door To

**Entrance Hall** 

Cloakroom

**Fitted Kitchen/Diner** 

15' 9" x 8' 3" ( 4.80m x 2.51m )

Lounge

15' 1" x 13' 1" ( 4.60m x 3.99m )