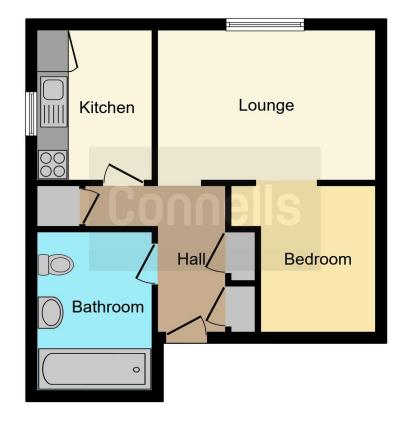

Accommodation provides an entrance hall with ample built in storage, modern fitted kitchen, modern 3 piece bathroom with wall mounted shower, spacious living room with doorway to bedroom area with built in wardrobe space.

#### **Entrance Hall**

Airing cupboard, loft access, two built in store cupboards, entry handset

## **Living Room**

13' 6" x 9' 4" ( 4.11m x 2.84m )

Electric heater, Double glazed window, doorway to

#### **Bedroom Area**

9' 2" max x 7' 2" ( 2.79m max x 2.18m)

Built in shelved wardrobe space

#### Kitchen

9' 4" x 7' (2.84m x 2.13m)

Fitted floor units with drawers & work tops over, sink & drainer unit with mixer tap, plumbing & space for washing machine, space for cooker, partly tiled walls, Double glazed side window

#### **Bathroom**

Comprises low level WC, wash hand basin, bath with wall mounted shower over, curtain & rail, partly tiled walls, Double glazed side window