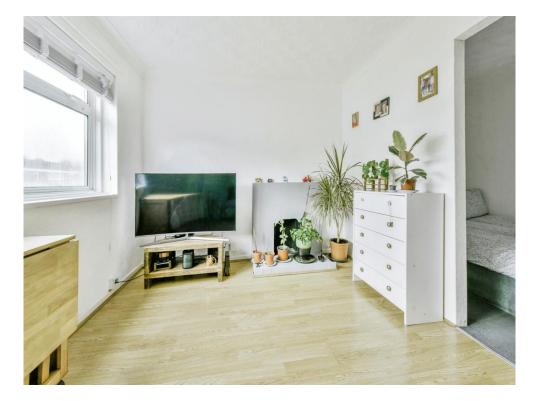

## **Living Room**

13' 6" x 9' 4" ( 4.11m x 2.84m )

Electric heater, Double glazed window, doorway to

#### **Bedroom Area**

9' 2" max x 7' 2" ( 2.79m max x 2.18m)

Built in shelved wardrobe space