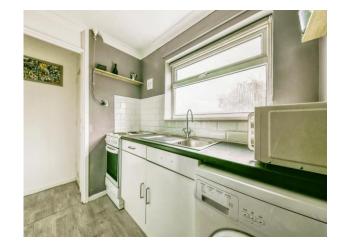

#### Kitchen

9' 4" x 7' (2.84m x 2.13m)

Fitted floor units with drawers & work tops over, sink & drainer unit with mixer tap, plumbing & space for washing machine, space for cooker, partly tiled walls, Double glazed side window