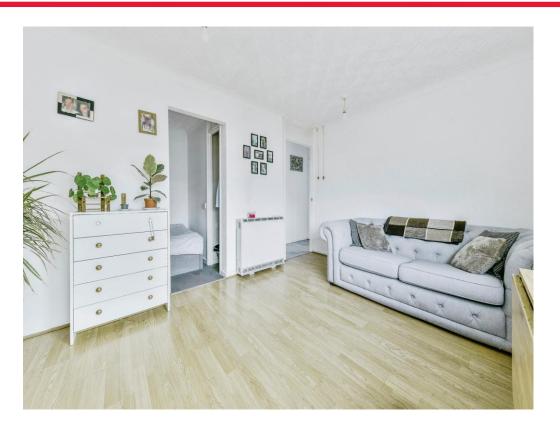

## **Living Room**

13' 6" x 9' 4" ( 4.11m x 2.84m )

Electric heater, Double glazed window, doorway to

#### **Bedroom Area**

9' 2" max x 7' 2" ( 2.79m max x 2.18m)

Built in shelved wardrobe space