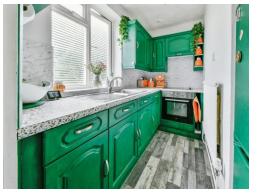

There are two generous double bedrooms, a fitted kitchen with range of units, drawers & work tops over, space for appliances & built in oven & hob. The modern 3 piece bathroom comprises low level WC,wash hand basin, panel bath with shower over & partly tiled walls. There are neat communal gardens offering a generous outside space, gas radiator heating & double glazing

IDEAL FIRST TIME BUY

Front Door To

**Entrance Hall** 

**Utility Cupboard** 

Lounge

13' 4" x 11' 1" ( 4.06m x 3.38m )

**Kitchen** 

8' 10" x 4' 8" ( 2.69m x 1.42m )