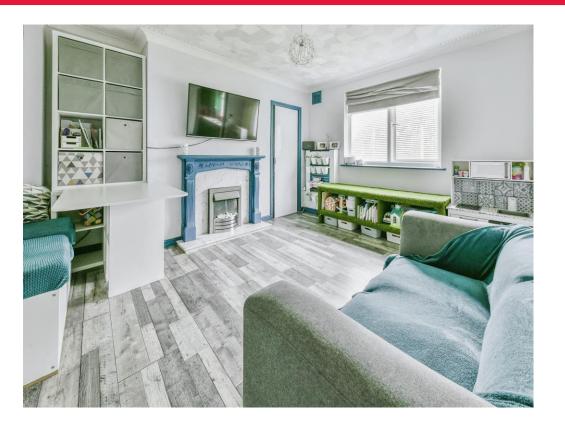

IDEAL FIRST TIME BUY

Front Door To

**Entrance Hall** 

**Utility Cupboard** 

Lounge

13' 4" x 11' 1" ( 4.06m x 3.38m )

**Kitchen** 

8' 10" x 4' 8" ( 2.69m x 1.42m )