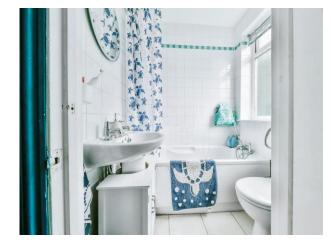

There are two generous double bedrooms, a fitted kitchen with range of units, drawers & work tops over, space for appliances & built in oven & hob. The modern 3 piece bathroom comprises low level WC,wash hand basin, panel bath with shower over & partly tiled walls. There are neat communal gardens offering a generous outside space, gas radiator heating & double glazing

**Bedroom One** 

13' 7" x 9' 11" ( 4.14m x 3.02m )

**Bedroom Two** 

13' 5" x 7' 10" ( 4.09m x 2.39m )

**3 Piece Bathroom** 

Outside

**Communal Gardens** 