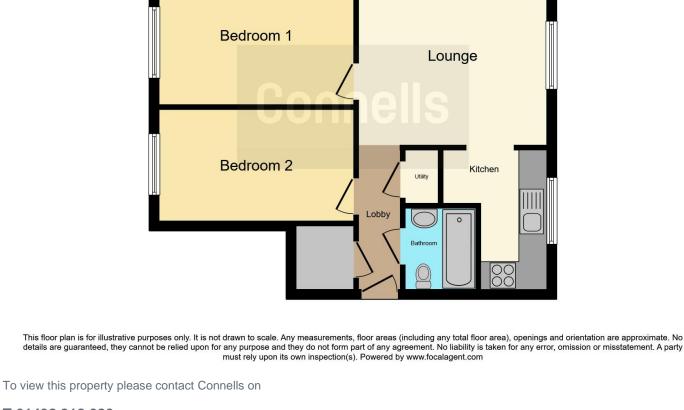

There are two generous double bedrooms, a fitted kitchen with range of units, drawers & work tops over, space for appliances & built in oven & hob. The modern 3 piece bathroom comprises low level WC,wash hand basin, panel bath with shower over & partly tiled walls. There are neat communal gardens offering a generous outside space, gas radiator heating & double glazing

IDEAL FIRST TIME BUY

Front Door To

**Entrance Hall** 

**Utility Cupboard** 

Lounge

13' 4" x 11' 1" ( 4.06m x 3.38m )

**Kitchen** 

8' 10" x 4' 8" ( 2.69m x 1.42m )

**Bedroom One** 

13' 7" x 9' 11" ( 4.14m x 3.02m )

**Bedroom Two** 

13' 5" x 7' 10" ( 4.09m x 2.39m )

**3 Piece Bathroom** 

Outside

**Communal Gardens** 