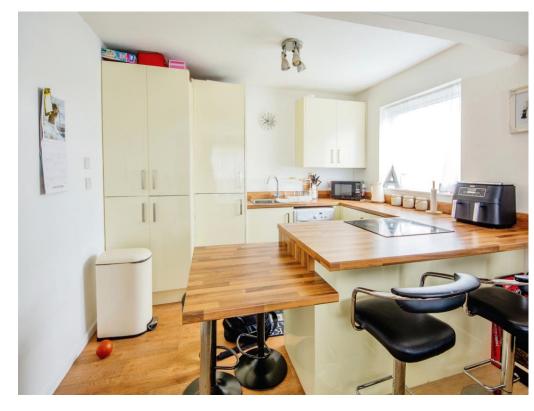

The communal entrance leads to stairs rising to the first floor landing with front door to the entrance with inner hallway leading to bedroom, bathroom & open plan living. The spacious open plan living area has double glazed windows & provides a modern fitted kitchen with appliances & full range of store units with work tops. The double bedroom has an electric heater & double glazed window, and the modern bathroom suite comprises a low level WC, wash hand basin, panel bath with shower over & fitted screen. There is a heated towel rail & partly tiled walls.

**Modern Fitted Kitchen** 

**Double Bedroom** 

12' x 11' 1" ( 3.66m x 3.38m )

3 Piece Bathroom

**Outside** 

**Communal Gardens** 

**Ample Communal Parking** 

This floor plan is for illustrative purposes only. It is not drawn to scale. Any measurements, floor areas (including any total floor area), openings and orientation are approximate. No details are guaranteed, they cannot be relied upon for any purpose and they do not form part of any agreement. No liability is taken for any error, omission or misstatement. A party must rely upon its own inspection(s). Powered by www.focalagent.com