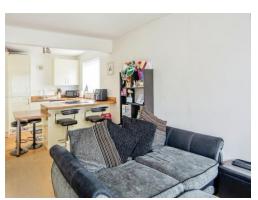

The communal entrance leads to stairs rising to the first floor landing with front door to the entrance with inner hallway leading to bedroom, bathroom & open plan living. The spacious open plan living area has double glazed windows & provides a modern fitted kitchen with appliances & full range of store units with work tops. The double bedroom has an electric heater & double glazed window, and the modern bathroom suite comprises a low level WC, wash hand basin, panel bath with shower over & fitted screen. There is a heated towel rail & partly tiled walls.

IMMEDIATE VIEWING HIGHLY RECOMMENDED

**Communal Entrance** 

**First Floor Landing** 

**Front Door To** 

**Entrance With Inner Hallway** 

Open Plan Living/Kitchen

15' 1" x 11' 2" ( 4.60m x 3.40m )

**Living Area** 