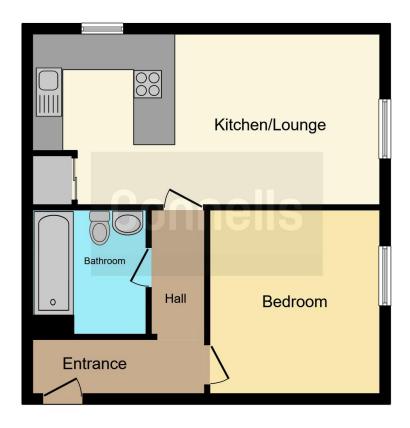

**Modern Fitted Kitchen** 

**Double Bedroom** 

12' x 11' 1" ( 3.66m x 3.38m )

3 Piece Bathroom

**Outside** 

**Communal Gardens** 

**Ample Communal Parking** 

This floor plan is for illustrative purposes only. It is not drawn to scale. Any measurements, floor areas (including any total floor area), openings and orientation are approximate. No details are guaranteed, they cannot be relied upon for any purpose and they do not form part of any agreement. No liability is taken for any error, omission or misstatement. A party must rely upon its own inspection(s). Powered by www.focalagent.com