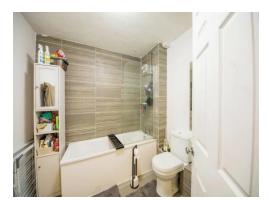

The communal entrance leads to stairs rising to the first floor landing with front door to the entrance with inner hallway leading to bedroom, bathroom & open plan living. The spacious open plan living area has double glazed windows & provides a modern fitted kitchen with appliances & full range of store units with work tops. The double bedroom has an electric heater & double glazed window, and the modern bathroom suite comprises a low level WC, wash hand basin, panel bath with shower over & fitted screen. There is a heated towel rail & partly tiled walls.

**Modern Fitted Kitchen** 

**Double Bedroom** 

12' x 11' 1" ( 3.66m x 3.38m )

3 Piece Bathroom

**Outside** 

**Communal Gardens** 

**Ample Communal Parking** 

This floor plan is for illustrative purposes only. It is not drawn to scale. Any measurements, floor areas (including any total floor area), openings and orientation are approximate. No details are guaranteed, they cannot be relied upon for any purpose and they do not form part of any agreement. No liability is taken for any error, omission or misstatement. A party must rely upon its own inspection(s). Powered by www.focalagent.com