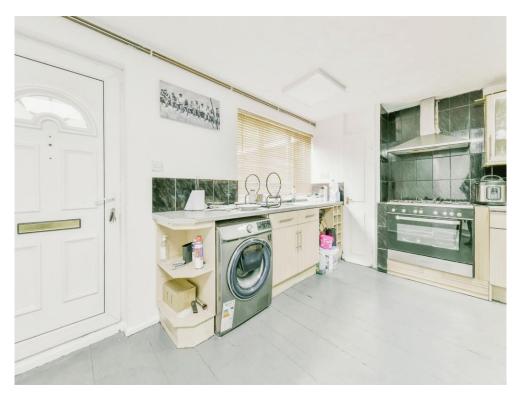

The front door leads to an open plan kitchen, with range of fitted units and work surfaces. There is a door to a 2 piece cloakroom, stairs rising to first floor landing, and a door to the living room. The living room is spacious, with a Double glazed window. On the first floor landing there is a loft access, built in airing cupboard, and doors to the main double bedroom, second double bedroom, and the 3rd bedroom. The 3 piece family bathroom has a wall mounted shower & heated towel rail.

# **Open Plan Kitchen**

13' 2" max x 14' max ( 4.01m max x 4.27m max )