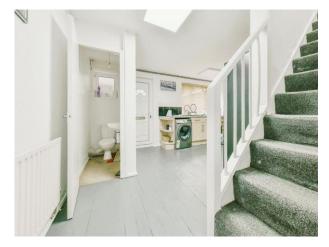

The front door leads to an open plan kitchen, with range of fitted units and work surfaces. There is a door to a 2 piece cloakroom, stairs rising to first floor landing, and a door to the living room. The living room is spacious, with a Double glazed window. On the first floor landing there is a loft access, built in airing cupboard, and doors to the main double bedroom, second double bedroom, and the 3rd bedroom. The 3 piece family bathroom has a wall mounted shower & heated towel rail.

#### Cloakroom

### **Stairs To First Floor Landing**