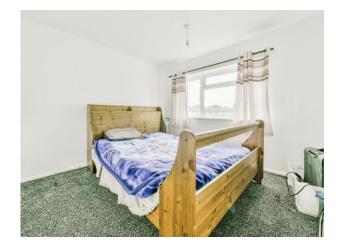

#### **Bedroom One**

10' 3" x 14' ( 3.12m x 4.27m )

### **Bedroom Two**

10' x 10' 2" ( 3.05m x 3.10m )

#### **Bedroom Three**

10' 10" x 6' 5" ( 3.30m x 1.96m )