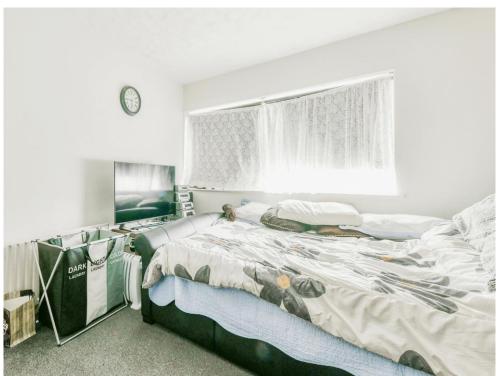

The front door leads to an open plan kitchen, with range of fitted units and work surfaces. There is a door to a 2 piece cloakroom, stairs rising to first floor landing, and a door to the living room. The living room is spacious, with a Double glazed window. On the first floor landing there is a loft access, built in airing cupboard, and doors to the main double bedroom, second double bedroom, and the 3rd bedroom. The 3 piece family bathroom has a wall mounted shower & heated towel rail.

#### **Bedroom One**

10' 3" x 14' ( 3.12m x 4.27m )