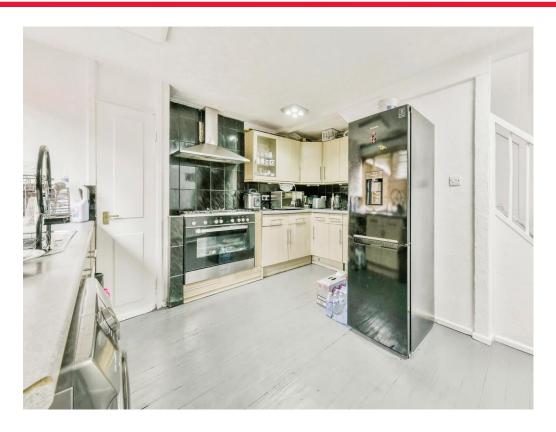

The front door leads to an open plan kitchen, with range of fitted units and work surfaces. There is a door to a 2 piece cloakroom, stairs rising to first floor landing, and a door to the living room. The living room is spacious, with a Double glazed window. On the first floor landing there is a loft access, built in airing cupboard, and doors to the main double bedroom, second double bedroom, and the 3rd bedroom. The 3 piece family bathroom has a wall mounted shower & heated towel rail.

# **Open Plan Kitchen**

13' 2" max x 14' max ( 4.01m max x 4.27m max )