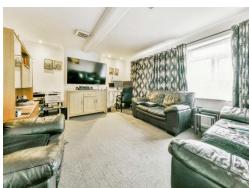

The front door leads to an open plan kitchen, with range of fitted units and work surfaces. There is a door to a 2 piece cloakroom, stairs rising to first floor landing, and a door to the living room. The living room is spacious, with a Double glazed window. On the first floor landing there is a loft access, built in airing cupboard, and doors to the main double bedroom, second double bedroom, and the 3rd bedroom. The 3 piece family bathroom has a wall mounted shower & heated towel rail.

### **Living Room**

3' 9" x 17' (4.19m x 5.18m)