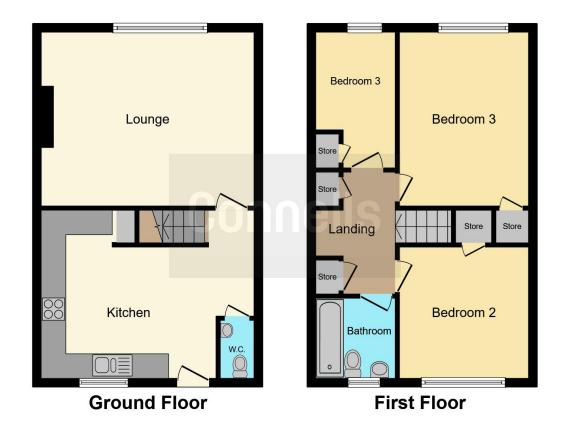

# **Property Description**

\*\*GUIDE PRICE £200,000 - £210,000\*\*

We are pleased to present a spacious split level maisonette, located in the popular Shephall area, and boasting three good size bedrooms. There is a neat courtyard entrance, fully enclosed with a gate, and a built in store shed.

The front door leads to an open plan kitchen, with range of fitted units and work surfaces. There is a door to a 2 piece cloakroom, stairs rising to first floor landing, and a door to the living room. The living room is spacious, with a Double glazed window. On the first floor landing there is a loft access, built in airing cupboard, and doors to the main double bedroom, second double bedroom, and the 3rd bedroom. The 3 piece family bathroom has a wall mounted shower & heated towel rail.