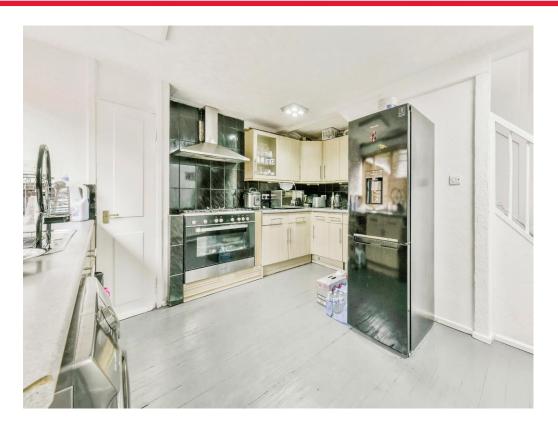

The front door leads to an open plan kitchen, with range of fitted units and work surfaces. There is a door to a 2 piece cloakroom, stairs rising to first floor landing, and a door to the living room. The living room is spacious, with a Double glazed window. On the first floor landing there is a loft access, built in airing cupboard, and doors to the main double bedroom, second double bedroom, and the 3rd bedroom. The 3 piece family bathroom has a wall mounted shower & heated towel rail.

## **Open Plan Kitchen**

13' 2" max x 14' max ( 4.01m max x 4.27m max )