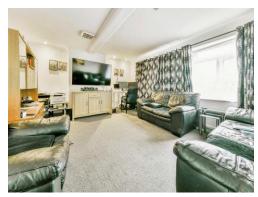

The front door leads to an open plan kitchen, with range of fitted units and work surfaces. There is a door to a 2 piece cloakroom, stairs rising to first floor landing, and a door to the living room. The living room is spacious, with a Double glazed window. On the first floor landing there is a loft access, built in airing cupboard, and doors to the main double bedroom, second double bedroom, and the 3rd bedroom. The 3 piece family bathroom has a wall mounted shower & heated towel rail.

## **Living Room**

13' 9" x 17' (4.19m x 5.18m) **Stairs To First Floor Landing** 