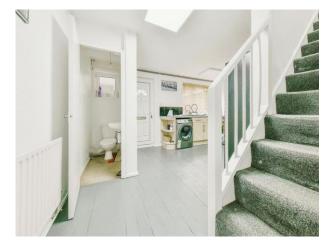

#### Cloakroom

## **Living Room**

13' 9" x 17' (4.19m x 5.18m) **Stairs To First Floor Landing** 