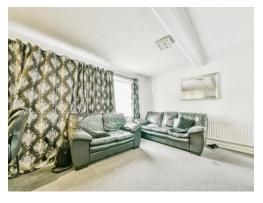

The front door leads to an open plan kitchen, with range of fitted units and work surfaces. There is a door to a 2 piece cloakroom, stairs rising to first floor landing, and a door to the living room. The living room is spacious, with a Double glazed window. On the first floor landing there is a loft access, built in airing cupboard, and doors to the main double bedroom, second double bedroom, and the 3rd bedroom. The 3 piece family bathroom has a wall mounted shower & heated towel rail.

## **Living Room**

13' 9" x 17' (4.19m x 5.18m) **Stairs To First Floor Landing** 