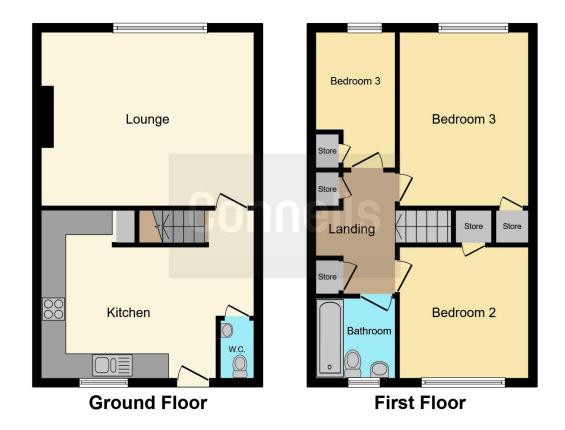

## **Property Description**

We are pleased to present a spacious split level maisonette, located in the popular Shephall area, and boasting three good size bedrooms. There is a neat courtyard entrance, fully enclosed with a gate, and a built in store shed.

The front door leads to an open plan kitchen, with range of fitted units and work surfaces. There is a door to a 2 piece cloakroom, stairs rising to first floor landing, and a door to the living room. The living room is spacious, with a Double glazed window. On the first floor landing there is a loft access, built in airing cupboard, and doors to the main double bedroom, second double bedroom, and the 3rd bedroom. The 3 piece family bathroom has a wall mounted shower & heated towel rail.