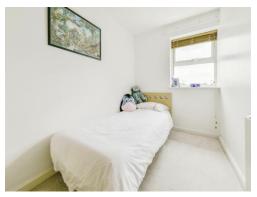

The modern fitted kitchen has a range of floor & wall mounted store units with drawers & work surfaces over, built in oven & hob, plumbing & space for washing machine, sink & drainer unit with mixer tap, ceiling spots & partly tiled walls. The main double bedroom has an electric heater & double glazed window. The second bedroom has an electric heater & double glazed window. The modern 3 piece bathroom comprises low level WC, wash hand basin, panel bath with wall mounted shower unit over, partly tiled walls, shaver point & extractor fan

#### **Bedroom One**

12' 6" x 9' 1" ( 3.81m x 2.77m )

Electric heater, Double glazed window

#### **Bedroom Two**

12' 6" x 5' 9" ( 3.81m x 1.75m )

Electric heater, Double glazed window