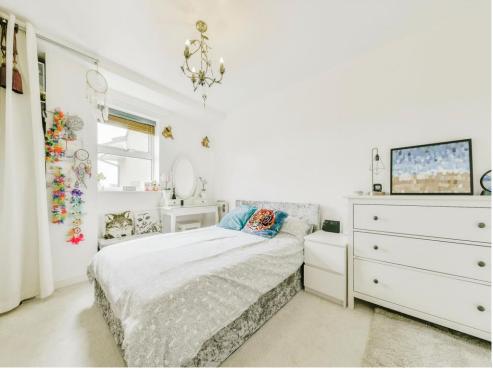

The modern fitted kitchen has a range of floor & wall mounted store units with drawers & work surfaces over, built in oven & hob, plumbing & space for washing machine, sink & drainer unit with mixer tap, ceiling spots & partly tiled walls. The main double bedroom has an electric heater & double glazed window. The second bedroom has an electric heater & double glazed window. The modern 3 piece bathroom comprises low level WC, wash hand basin, panel bath with wall mounted shower unit over, partly tiled walls, shaver point & extractor fan

#### **Bedroom One**

12' 6" x 9' 1" ( 3.81m x 2.77m )

Electric heater, Double glazed window

#### **Bedroom Two**

12' 6" x 5' 9" ( 3.81m x 1.75m )

Electric heater, Double glazed window