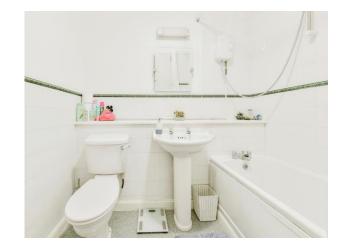

The modern fitted kitchen has a range of floor & wall mounted store units with drawers & work surfaces over, built in oven & hob, plumbing & space for washing machine, sink & drainer unit with mixer tap, ceiling spots & partly tiled walls. The main double bedroom has an electric heater & double glazed window. The second bedroom has an electric heater & double glazed window. The modern 3 piece bathroom comprises low level WC, wash hand basin, panel bath with wall mounted shower unit over, partly tiled walls, shaver point & extractor fan

#### **Modern Bathroom**

Comprises low level WC, wash hand basin, panel bath

Outside
Communal Gardens
Allocated Parking Space

To view this property please contact Connells on