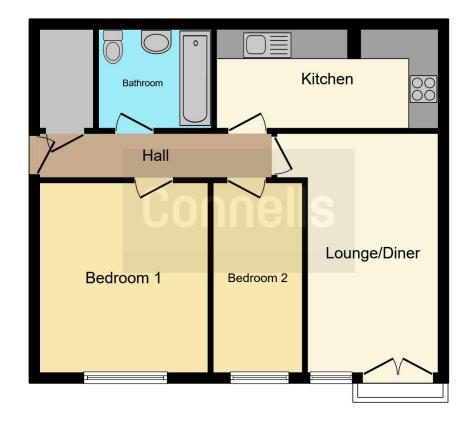

# **Property Description**

We are pleased to present a modern 2 bedroom purpose built top floor apartment, ideally located within easy reach of the Town Centre & mainline station serving London. The property is also available on the popular shared ownership scheme as a 50% share, subject to eligibility.

The communal entrance leads to stairs rising to the top floor landing, with a front door to the entrance hall. The hallway has a large built in store cupboard, with doors to all rooms. The spacious lounge/diner has an electric heater, TV point & double glazed window with doors leading onto a Juliet Balcony.

The modern fitted kitchen has a range of floor & wall mounted store units with drawers & work surfaces over, built in oven & hob, plumbing & space for washing machine, sink & drainer unit with mixer tap, ceiling spots & partly tiled walls. The main double bedroom has an electric heater & double glazed window. The second bedroom has an electric heater & double glazed window. The modern 3 piece bathroom comprises low level WC, wash hand basin, panel bath with wall mounted shower unit over, partly tiled walls, shaver point & extractor fan

Outside there are neat communal gardens, and the secure residents car park provides an allocated parking space