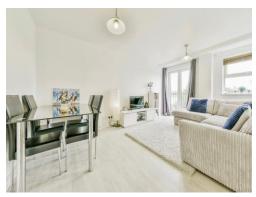

The communal entrance leads to stairs rising to the top floor landing, with a front door to the entrance hall. The hallway has a large built in store cupboard, with doors to all rooms. The spacious lounge/diner has an electric heater, TV point & double glazed window with doors leading onto a Juliet Balcony.

# Lounge/Diner

16' MAX x 10' 6" ( 4.88m MAX x 3.20m )

Electric heater, TV point, Double glazed windows & door to Juliet Balcony