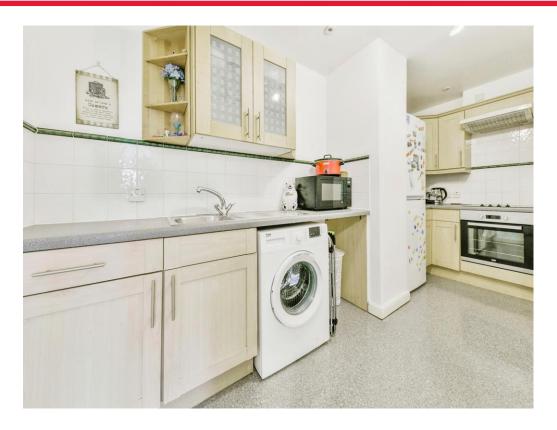

The modern fitted kitchen has a range of floor & wall mounted store units with drawers & work surfaces over, built in oven & hob, plumbing & space for washing machine, sink & drainer unit with mixer tap, ceiling spots & partly tiled walls. The main double bedroom has an electric heater & double glazed window. The second bedroom has an electric heater & double glazed window. The modern 3 piece bathroom comprises low level WC, wash hand basin, panel bath with wall mounted shower unit over, partly tiled walls, shaver point & extractor fan

#### **Fitted Kitchen**

14' 7" x 6' 6" ( 4.45m x 1.98m )

Range of fitted floor & wall mounted store units with drawers & work surfaces over, sink & drainer unit, plumbing & space for washing machine