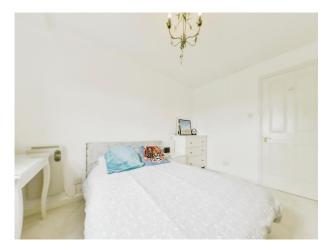

The modern fitted kitchen has a range of floor & wall mounted store units with drawers & work surfaces over, built in oven & hob, plumbing & space for washing machine, sink & drainer unit with mixer tap, ceiling spots & partly tiled walls. The main double bedroom has an electric heater & double glazed window. The second bedroom has an electric heater & double glazed window. The modern 3 piece bathroom comprises low level WC, wash hand basin, panel bath with wall mounted shower unit over, partly tiled walls, shaver point & extractor fan

#### **Bedroom One**

12' 6" x 9' 1" ( 3.81m x 2.77m )

Electric heater, Double glazed window

#### **Bedroom Two**

12' 6" x 5' 9" ( 3.81m x 1.75m )

Electric heater, Double glazed window