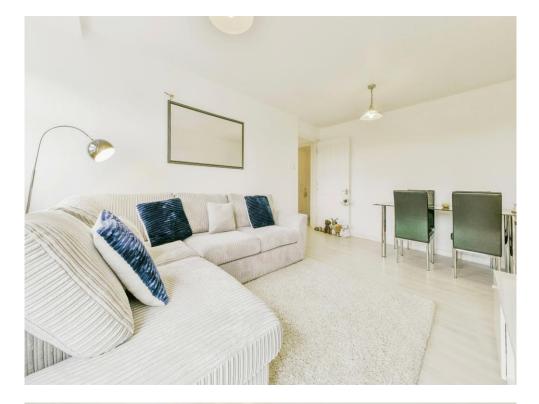

The communal entrance leads to stairs rising to the top floor landing, with a front door to the entrance hall. The hallway has a large built in store cupboard, with doors to all rooms. The spacious lounge/diner has an electric heater, TV point & double glazed window with doors leading onto a Juliet Balcony.

# Lounge/Diner

16' MAX x 10' 6" ( 4.88m MAX x 3.20m )

Electric heater, TV point, Double glazed windows & door to Juliet Balcony