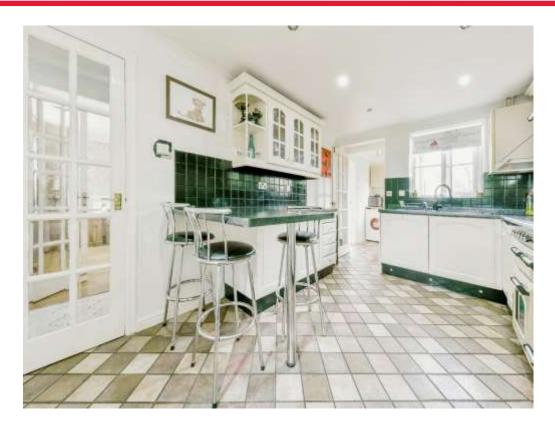

The property has been extended & provides an entrance hall with stairs to first floor, 2 piece cloakroom, living room, separate dining room to the rear, modern fitted kitchen/diner & utility room. On the first floor there are four bedrooms & modern 3 piece family bathroom. The property benefits from double glazing & gas radiator heating.

## **Front Door To**

Hallway

Cloakroom

Lounge

14' 9" x 10' 6" ( 4.50m x 3.20m )

**Dining Room** 

13' 4" x 7' 3" ( 4.06m x 2.21m )

Kitchen/Diner

14' 8" x 9' 6" ( 4.47m x 2.90m )

**Utility Room** 

**First Floor Landing** 

**Bedroom One** 

10' 6" x 10' 3" ( 3.20m x 3.12m )

**Bedroom Two** 

10' 4" x 9' 6" ( 3.15m x 2.90m )

**Bedroom Three** 