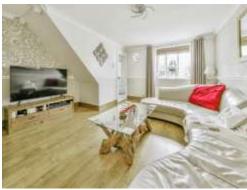

The property has been extended & provides an entrance hall with stairs to first floor, 2 piece cloakroom, living room, separate dining room to the rear, modern fitted kitchen/diner & utility room. On the first floor there are four bedrooms & modern 3 piece family bathroom. The property benefits from double glazing & gas radiator heating.

## **Front Door To**

Hallway

Cloakroom

Lounge

14' 9" x 10' 6" ( 4.50m x 3.20m )

**Dining Room** 

13' 4" x 7' 3" ( 4.06m x 2.21m )

Kitchen/Diner