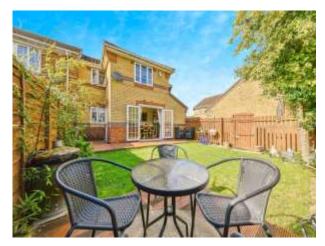

Outside there is an ample driveway to the side which leads to a garage with up & over door. The neat rear garden is fully enclosed with side gated access, raised decking & mainly laid to lawn

IMMEDIATE VIEWING HIGHLY RECOMMENDED

11' 4" x 7' 2" ( 3.45m x 2.18m )

**Bedroom Four** 

7' 8" x 6' 4" ( 2.34m x 1.93m )

**Family Bathroom** 

Outside
Driveway To Side
Neat Enclosed Rear Garden
Garage With Up & Over

This floor plan is for illustrative purposes only. It is not drawn to scale. Any measurements, floor areas (including any total floor area), openings and orientation are approximate. No details are guaranteed, they cannot be relied upon for any purpose and they do not form part of any agreement. No liability is taken for any error, omission or misstatement. A party must rely upon its own inspection(s). Powered by www.focalagent.com