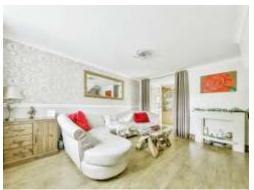

The property has been extended & provides an entrance hall with stairs to first floor, 2 piece cloakroom, living room, separate dining room to the rear, modern fitted kitchen/diner & utility room. On the first floor there are four bedrooms & modern 3 piece family bathroom. The property benefits from double glazing & gas radiator heating.

## **Front Door To**

Hallway

Cloakroom

Lounge

14' 9" x 10' 6" ( 4.50m x 3.20m )

**Dining Room** 

13' 4" x 7' 3" ( 4.06m x 2.21m )

Kitchen/Diner