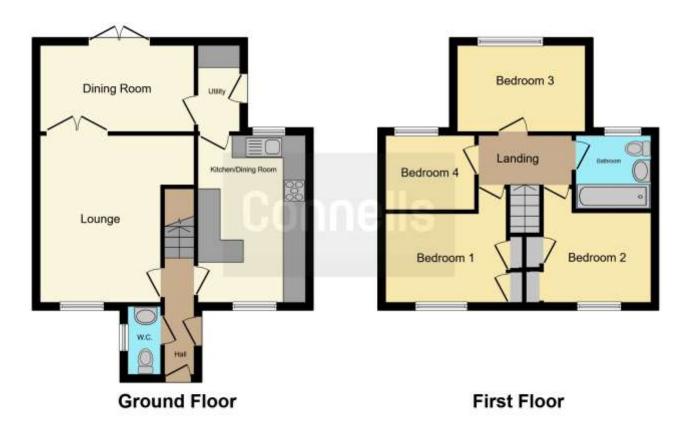

## **Front Door To**

Hallway

Cloakroom

Lounge

14' 9" x 10' 6" ( 4.50m x 3.20m )

**Dining Room** 

13' 4" x 7' 3" ( 4.06m x 2.21m )

Kitchen/Diner

14' 8" x 9' 6" ( 4.47m x 2.90m )

**Utility Room** 

**First Floor Landing** 

**Bedroom One** 

10' 6" x 10' 3" ( 3.20m x 3.12m )

**Bedroom Two** 

10' 4" x 9' 6" ( 3.15m x 2.90m )

**Bedroom Three** 

11' 4" x 7' 2" ( 3.45m x 2.18m )

**Bedroom Four** 

7' 8" x 6' 4" ( 2.34m x 1.93m )

**Family Bathroom** 

Outside
Driveway To Side
Neat Enclosed Rear Garden
Garage With Up & Over

This floor plan is for illustrative purposes only. It is not drawn to scale. Any measurements, floor areas (including any total floor area), openings and orientation are approximate. No details are guaranteed, they cannot be relied upon for any purpose and they do not form part of any agreement. No liability is taken for any error, omission or misstatement. A party must rely upon its own inspection(s). Powered by www.focalagent.com