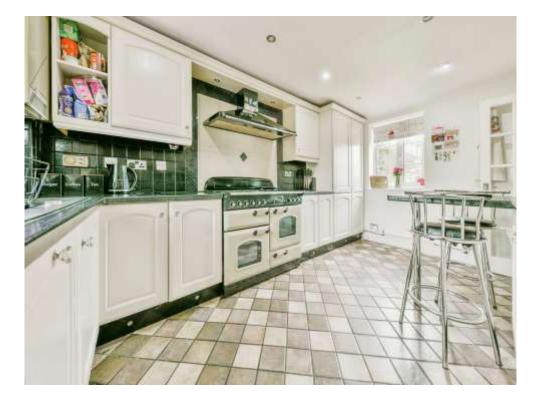

## **Front Door To**

Hallway

Cloakroom

Lounge

14' 9" x 10' 6" ( 4.50m x 3.20m )

**Dining Room** 

13' 4" x 7' 3" ( 4.06m x 2.21m )

Kitchen/Diner

14' 8" x 9' 6" ( 4.47m x 2.90m )

**Utility Room** 

**First Floor Landing** 

**Bedroom One** 

10' 6" x 10' 3" ( 3.20m x 3.12m )

**Bedroom Two** 

10' 4" x 9' 6" ( 3.15m x 2.90m )

**Bedroom Three** 