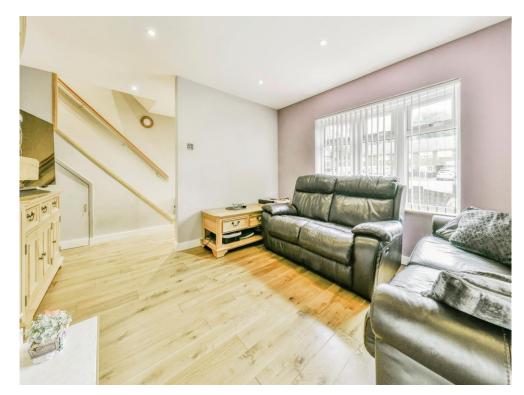

### **Living Room**

12' 2" x 15' 6" max ( 3.71m x 4.72m max )

Double glazed window to front