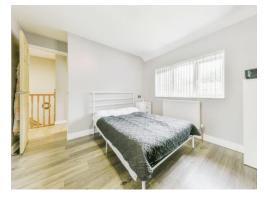

The first floor landing leads to three bedrooms & family shower room. The main double bedroom has double glazed window to front, second double bedroom has fitted wardrobes & bedroom three has built in storage. The modern refitted shower room comprises low level WC, vanity unit with inbuilt wash hand basin, walk in tiled shower enclosure with fitted shower & heated towel rail.

## **Main Double Bedroom**

12' 2" x 10' 4" ( 3.71m x 3.15m )

Double glazed window to front