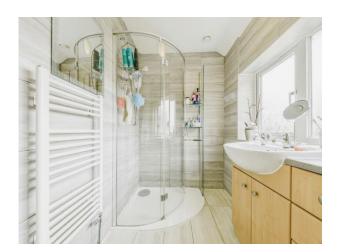

The first floor landing leads to three bedrooms & family shower room. The main double bedroom has double glazed window to front, second double bedroom has fitted wardrobes & bedroom three has built in storage. The modern refitted shower room comprises low level WC, vanity unit with inbuilt wash hand basin, walk in tiled shower enclosure with fitted shower & heated towel rail.