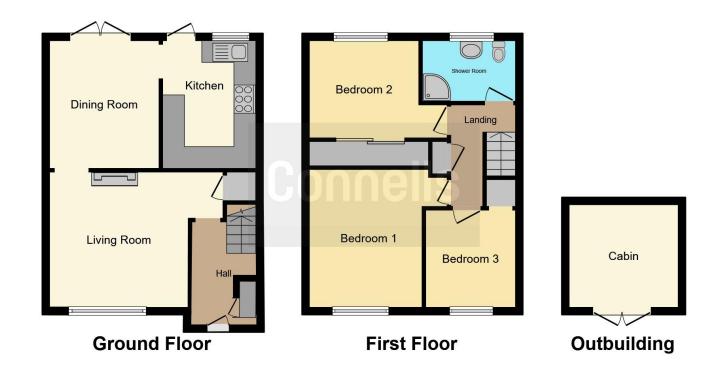

# **Family Shower Room**

Double glazed window to rear

Outside

Front

**Neat Enclosed Rear Garden** 

Wooden cabin

**Communal Parking** 

This floor plan is for illustrative purposes only. It is not drawn to scale. Any measurements, floor areas (including any total floor area), openings and orientation are approximate. No details are guaranteed, they cannot be relied upon for any purpose and they do not form part of any agreement. No liability is taken for any error, omission or misstatement. A party must rely upon its own inspection(s). Powered by www.focalagent.com