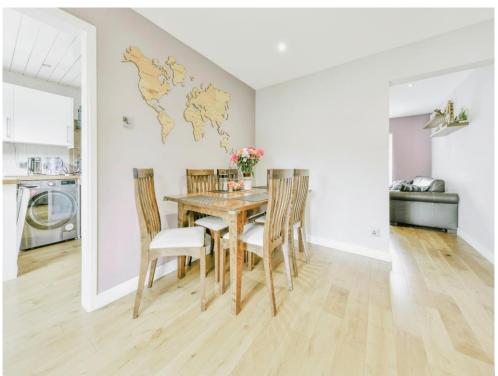

### **Dining Room**

10' 8" x 9' 10" ( 3.25m x 3.00m )

Double glazed french style doors to rear garden