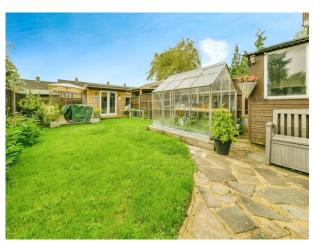

The neat enclosed rear garden has a partly covered patio area, laid to lawn, garden shed, greenhouse, raised wooden decking with wooden cabin & raised seating, outside lighting. There is shared side access from the front & ample nearby communal parking