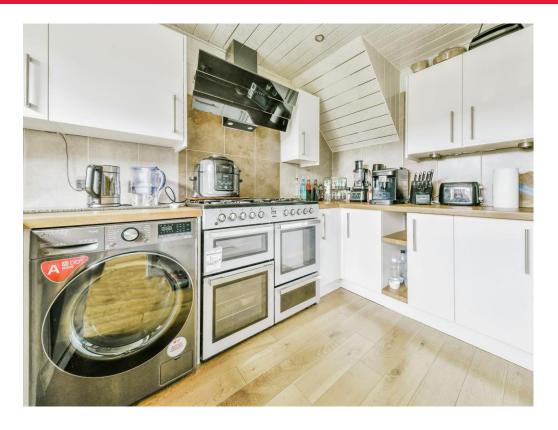

The entrance hall has built in storage with stairs rising to the first floor and opens to a living room. The living room has a double glazed window to front, wooden flooring with under floor heating, fireplace, opens through to dining room with underfloor heating, Double glazed french style doors to rear garden, opens to kitchen. The modern refitted kitchen has a range of floor & wall mounted store units with drawers & work tops over. There is ample space for appliances, ceiling spots and double glazed windows to rear

#### Kitchen

10' 7" x 8' 4" ( 3.23m x 2.54m )

Double glazed window & door to rear garden