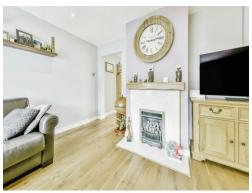

The entrance hall has built in storage with stairs rising to the first floor and opens to a living room. The living room has a double glazed window to front, wooden flooring with under floor heating, fireplace, opens through to dining room with underfloor heating, Double glazed french style doors to rear garden, opens to kitchen. The modern refitted kitchen has a range of floor & wall mounted store units with drawers & work tops over. There is ample space for appliances, ceiling spots and double glazed windows to rear

### **Living Room**

12' 2" x 15' 6" max ( 3.71m x 4.72m max )

Double glazed window to front