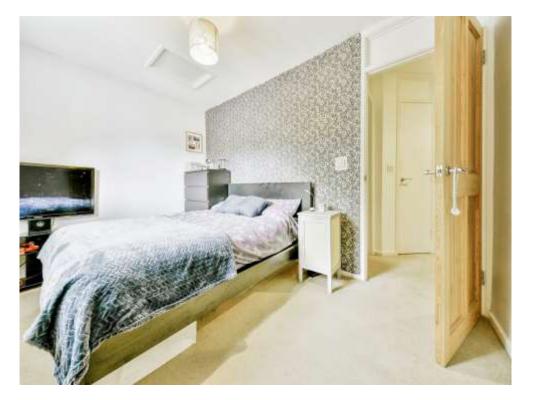

# **Main Double Bedroom**

13' 1" x 8' 11" ( 3.99m x 2.72m )

Built in store cupboard, radiator, loft access, Double glazed window to front

# **Second Double Bedroom**

11' x 8' 10" ( 3.35m x 2.69m )

Radiator, Double glazed window to rear