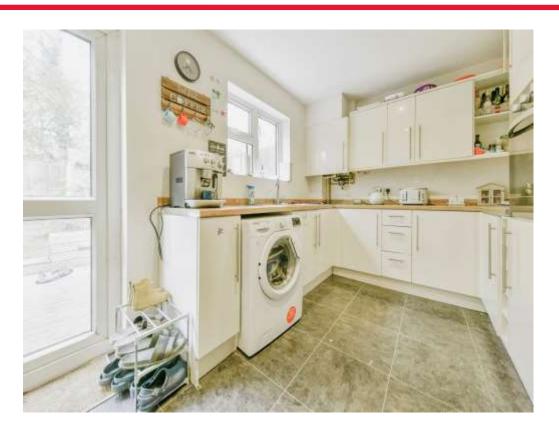

#### Modern Kitchen/Diner

16' x 8' (4.88m x 2.44m)

Range of fitted floor & wall mounted storage units with drawers and work surfaces over, sink & drainer unit with mixer tap, floor space for appliances, integrated oven & hob, Double glazed window to rear, dining area with space for table, radiator & Double glazed door to rear garden