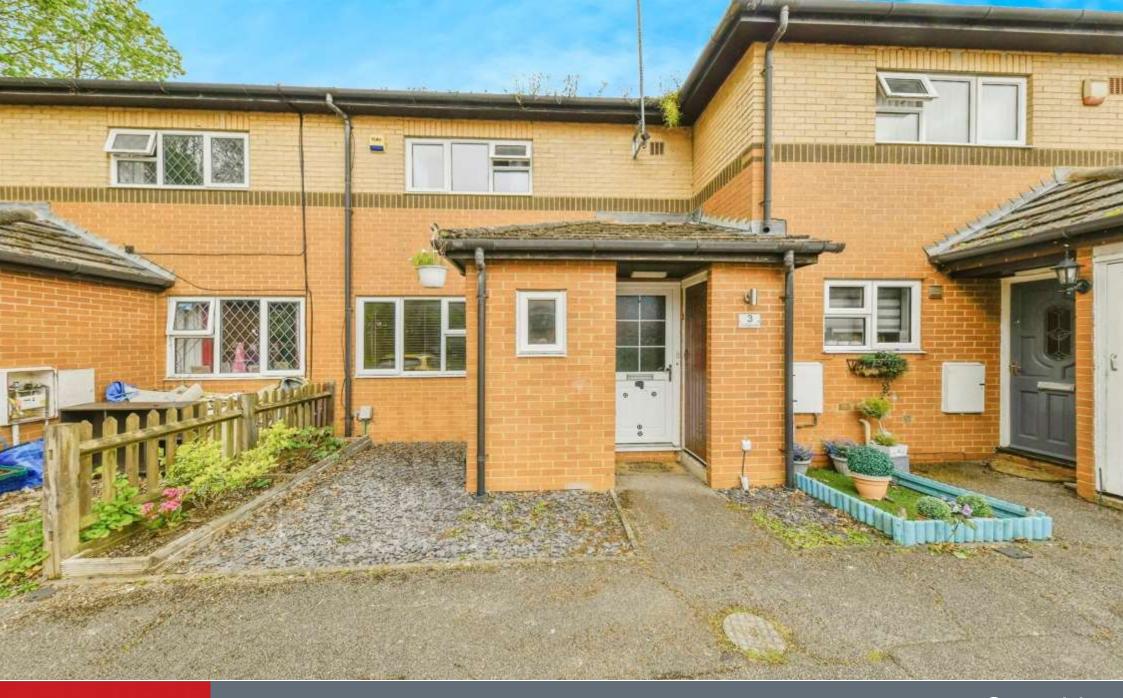

The property is in a cul de sac position with allocated parking space to the front, and a neat enclosed rear garden.

EARLY VIEWING HIGHLY RECOMMENDED

# **Front**

Neat frontage with built in store cupboard

# Allocated Parking Space Rear Garden

Enclosed rear garden with decking, outside lighting, garden shed & rear gated access

This floor plan is for illustrative purposes only. It is not drawn to scale. Any measurements, floor areas (including any total floor area), openings and orientation are approximate. No details are guaranteed, they cannot be relied upon for any purpose and they do not form part of any agreement. No liability is taken for any error, omission or misstatement. A party must rely upon its own inspection(s). Powered by www.focalagent.com