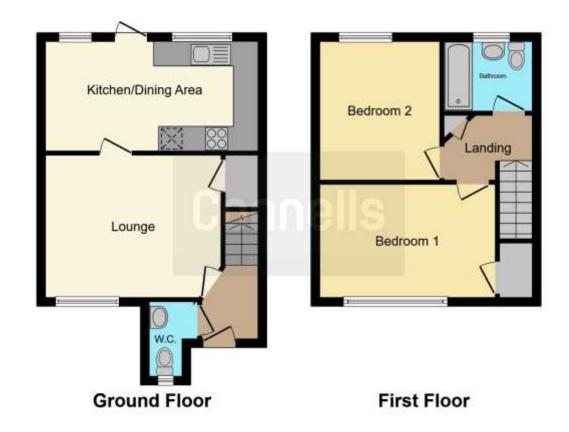

#### **Entrance Hall**

Stairs rising to first floor, door to cloakroom, door to lounge

#### Cloakroom

Comprises low level WC, wash hand basin, Double glazed window to front

#### Lounge

12' 11" x 11' 4" ( 3.94m x 3.45m )

TV point, radiator, built in store cupboard, Double glazed window to front, door to kitchen/diner

#### Modern Kitchen/Diner

16' x 8' (4.88m x 2.44m)

Range of fitted floor & wall mounted storage units with drawers and work surfaces over, sink & drainer unit with mixer tap, floor space for appliances, integrated oven & hob, Double glazed window to rear, dining area with space for table, radiator & Double glazed door to rear garden

#### **First Floor Landing**

Built in store cupboard

# **Main Double Bedroom**

13' 1" x 8' 11" ( 3.99m x 2.72m )

Built in store cupboard, radiator, loft access, Double glazed window to front

# **Second Double Bedroom**

11' x 8' 10" ( 3.35m x 2.69m )

Radiator, Double glazed window to rear

# **Modern Bathroom**

Comprises low level WC, wash hand basin, panel bath, tiled walls, Double glazed window to rear

# Allocated Parking Space Rear Garden

Enclosed rear garden with decking, outside lighting, garden shed & rear gated access

This floor plan is for illustrative purposes only. It is not drawn to scale. Any measurements, floor areas (including any total floor area), openings and orientation are approximate. No details are guaranteed, they cannot be relied upon for any purpose and they do not form part of any agreement. No liability is taken for any error, omission or misstatement. A party must rely upon its own inspection(s). Powered by www.focalagent.com