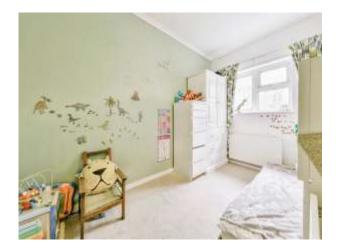

# **Main Double Bedroom**

13' 1" x 8' 11" ( 3.99m x 2.72m )

Built in store cupboard, radiator, loft access, Double glazed window to front

# **Second Double Bedroom**

11' x 8' 10" ( 3.35m x 2.69m )

Radiator, Double glazed window to rear