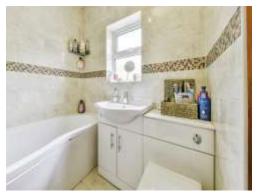

# **Modern Bathroom**

Comprises low level WC, wash hand basin, panel bath, tiled walls, Double glazed window to rear