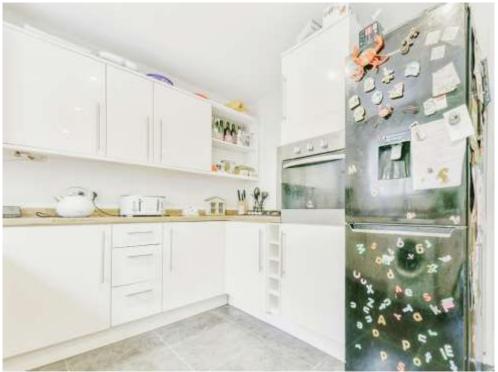

#### Modern Kitchen/Diner

16' x 8' (4.88m x 2.44m)

Range of fitted floor & wall mounted storage units with drawers and work surfaces over, sink & drainer unit with mixer tap, floor space for appliances, integrated oven & hob, Double glazed window to rear, dining area with space for table, radiator & Double glazed door to rear garden