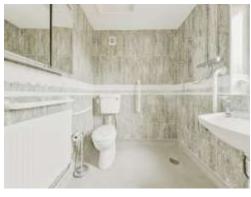

There is a modern fitted kitchen with range of store units to floor & wall, drawers & work tops over. Built in oven & hob, partly tiled walls, sink & drainer unit, wall mounted gas boiler & window to rear. The modern 3 piece bathroom with tiled walls & window to rear. The main double bedroom has range of fitted wardrobes, radiator & window to front

# 3 Piece Family Bathroom Fitted Kitchen

11' 7" x 8' 2" max ( 3.53m x 2.49m max )