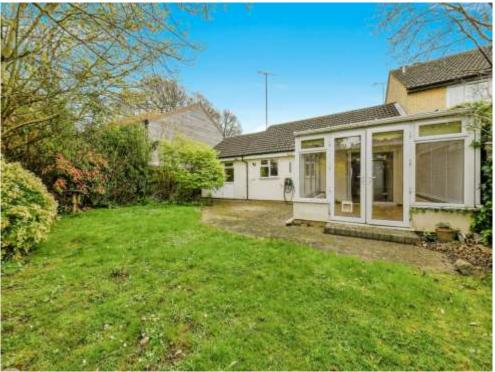

Outside to the rear is a generous enclosed garden, patio, mainly laid to lawn, shed, and the frontage is mainly block paved

# Outside Block Paved Frontage Enclosed Rear Garden

Generous enclosed rear garden, mainly laid to lawn

This floor plan is for illustrative purposes only. It is not drawn to scale. Any measurements, floor areas (including any total floor area), openings and orientation are approximate. No details are guaranteed, they cannot be relied upon for any purpose and they do not form part of any agreement. No liability is taken for any error, omission or misstatement. A party must rely upon its own inspection(s). Powered by www.focalagent.com