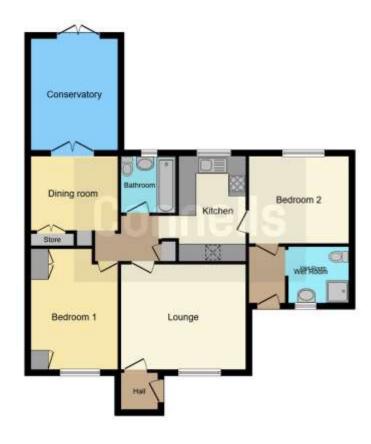

There are two front entrances, one leads through to the lounge, and the other to the wet room, bedroom two & the lounge. The wet room comprises low level WC, wash hand basin, shower enclosure & provides wheelchair access. Bedroom two is a double with window to rear & door to kitchen. Lounge with radiator, window to front & door to inner hall. Separate dining room with doors to large double glazed conservatory.

There is a modern fitted kitchen with range of store units to floor & wall, drawers & work tops over. Built in oven & hob, partly tiled walls, sink & drainer unit, wall mounted gas boiler & window to rear. The modern 3 piece bathroom with tiled walls & window to rear. The main double bedroom has range of fitted wardrobes, radiator & window to front

### **Inner Hallway**

Door to dining room, bathroom, kitchen & main bedroom

# **Dining Room**

10' x 9' 11" ( 3.05m x 3.02m )

Double doors to conservatory

# Outside Block Paved Frontage Enclosed Rear Garden

Generous enclosed rear garden, mainly laid to lawn

This floor plan is for illustrative purposes only. It is not drawn to scale. Any measurements, floor areas (including any total floor area), openings and orientation are approximate. No details are guaranteed, they cannot be relied upon for any purpose and they do not form part of any agreement. No liability is taken for any error, omission or misstatement. A party must rely upon its own inspection(s). Powered by www.focalagent.com