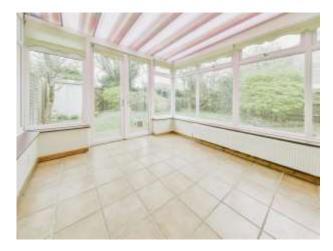

# **Double Glazed Conservatory**

12' 9" x 10' 10" ( 3.89m x 3.30m )

Double doors to rear garden