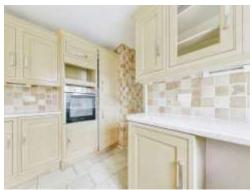

There is a modern fitted kitchen with range of store units to floor & wall, drawers & work tops over. Built in oven & hob, partly tiled walls, sink & drainer unit, wall mounted gas boiler & window to rear. The modern 3 piece bathroom with tiled walls & window to rear. The main double bedroom has range of fitted wardrobes, radiator & window to front

# 3 Piece Family Bathroom Fitted Kitchen

11' 7" x 8' 2" max ( 3.53m x 2.49m max )