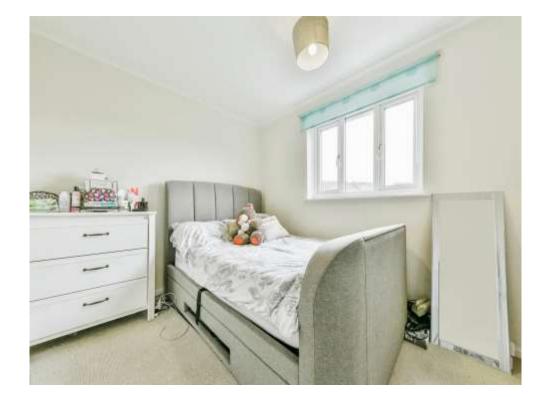

### **Bedroom One**

12' x 8' 6" ( 3.66m x 2.59m )

Built in wardrobes, radiator, Double glazed window to rear

#### **Bedroom Two**

8' 9" x 8' 8" ( 2.67m x 2.64m )

Radiator, built in storage cupboards, Double glazed window to front