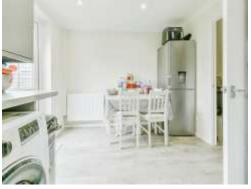

#### Kitchen/Diner

11' 9" x 9' 7" ( 3.58m x 2.92m )

Range of fitted floor & wall mounted storage units with drawers and work surfaces over. Space for cooker, plumbing & space for washing machine, built in store cupboard, ceiling spots, radiator, sink & drainer unit with mixer tap, Double glazed window to rear & door to rear garden