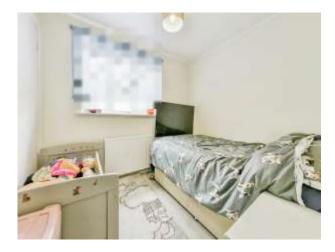

#### **Bedroom Two**

8' 9" x 8' 8" ( 2.67m x 2.64m )

Radiator, built in storage cupboards, Double glazed window to front