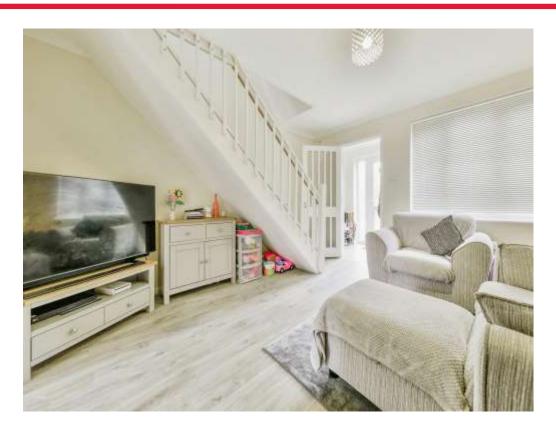

### Lounge

13' 4" x 12' (4.06m x 3.66m)

TV point, radiator, stairs rising to first floor with door to kitchen/diner