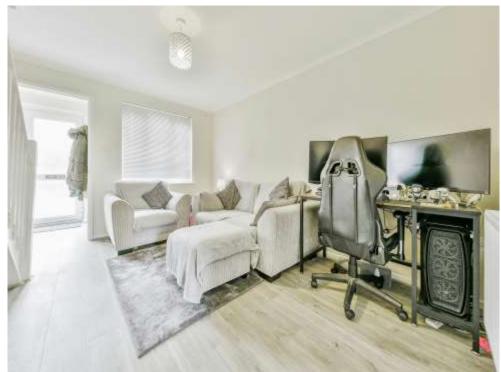

### Lounge

13' 4" x 12' (4.06m x 3.66m)

TV point, radiator, stairs rising to first floor with door to kitchen/diner