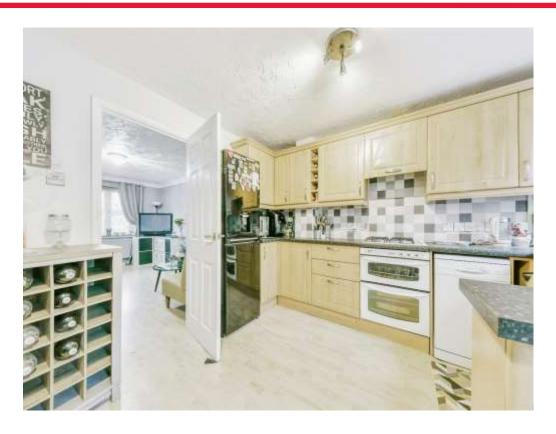

The main front door leads to an entrance hall with stairs rising to first floor & door to lounge. The lounge is spacious with window to front, fireplace and door through to the modern fitted kitchen/diner. The kitchen/diner has a range of floor & wall mounted store units with drawers and work tops over. There is a built in utility cupboard understairs, plumbing & space for appliances, double glazed window & sliding patio doors to rear garden

## Modern Fitted Kitchen/diner

13' 6" x 11' 7" ( 4.11m x 3.53m )

First Floor Landing

Main Double Bedroom

11' 10" x 8' 4" ( 3.61m x 2.54m )

Ensuite Shower Room
Second Double Bedroom

10' 6" x 8' (3.20m x 2.44m)