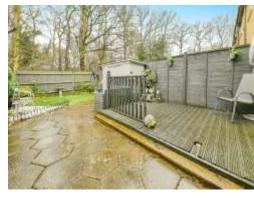

Outside to the front is a garage in the middle of a block of 3, with up & over door, and parking in front. The side gated access leads to a neat enclosed rear garden, raised decking, laid to lawn, and backing onto a wooded copse

**Bedroom Three** 

10' 6" x 5' 6" ( 3.20m x 1.68m )

**Modern 3 Piece Bathroom** 

Outside

Neat Enclosed Rear Garden

Garage & Driveway To Front

This floor plan is for illustrative purposes only. It is not drawn to scale. Any measurements, floor areas (including any total floor area), openings and orientation are approximate. No details are guaranteed, they cannot be relied upon for any purpose and they do not form part of any agreement. No liability is taken for any error, omission or misstatement. A party must rely upon its own inspection(s). Powered by www.focalagent.com