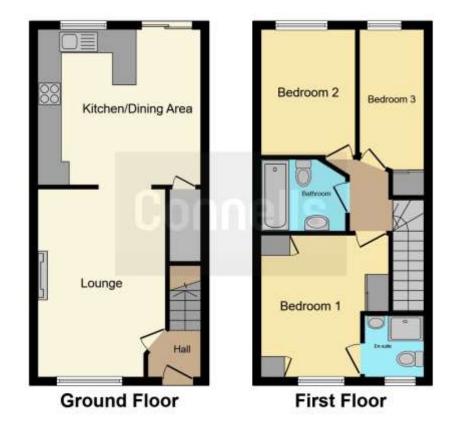

**Bedroom Three** 

10' 6" x 5' 6" ( 3.20m x 1.68m )

**Modern 3 Piece Bathroom** 

Outside

Neat Enclosed Rear Garden

Garage & Driveway To Front

This floor plan is for illustrative purposes only. It is not drawn to scale. Any measurements, floor areas (including any total floor area), openings and orientation are approximate. No details are guaranteed, they cannot be relied upon for any purpose and they do not form part of any agreement. No liability is taken for any error, omission or misstatement. A party must rely upon its own inspection(s). Powered by www.focalagent.com