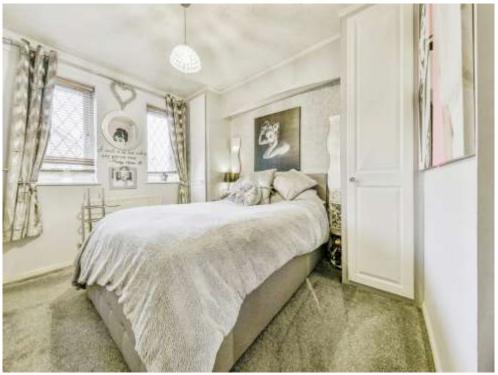

The first floor landing has a loft access, and doors to all bedrooms & bathroom. The main double bedroom is to the front with built in wardrobe space & door to modern 3 piece ensuite shower room. The second double bedroom has built in storage & faces the rear, and bedroom three is a single with double glazed window to rear & built in cupboard. The modern 3 piece family bathroom comprises low level WC, wash hand basin, panel bath with shower over & partly tiled walls.

## Modern Fitted Kitchen/diner

13' 6" x 11' 7" ( 4.11m x 3.53m )

First Floor Landing

Main Double Bedroom

11' 10" x 8' 4" ( 3.61m x 2.54m )

Ensuite Shower Room
Second Double Bedroom

10' 6" x 8' (3.20m x 2.44m)