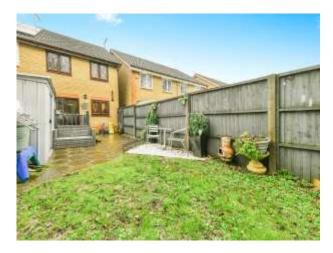

Outside to the front is a garage in the middle of a block of 3, with up & over door, and parking in front. The side gated access leads to a neat enclosed rear garden, raised decking, laid to lawn, and backing onto a wooded copse