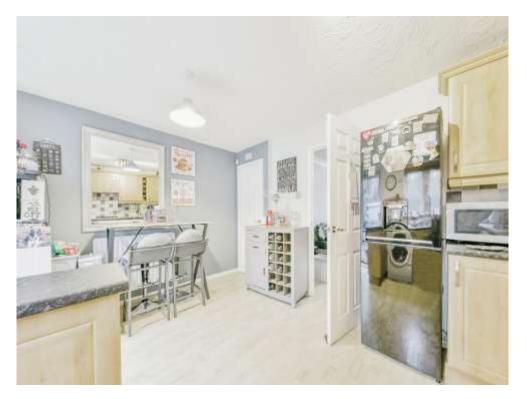

The main front door leads to an entrance hall with stairs rising to first floor & door to lounge. The lounge is spacious with window to front, fireplace and door through to the modern fitted kitchen/diner. The kitchen/diner has a range of floor & wall mounted store units with drawers and work tops over. There is a built in utility cupboard understairs, plumbing & space for appliances, double glazed window & sliding patio doors to rear garden

## Modern Fitted Kitchen/diner

13' 6" x 11' 7" ( 4.11m x 3.53m )

First Floor Landing

Main Double Bedroom

11' 10" x 8' 4" ( 3.61m x 2.54m )

Ensuite Shower Room
Second Double Bedroom

10' 6" x 8' (3.20m x 2.44m)