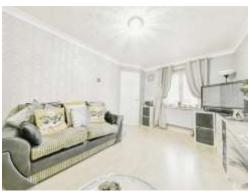

The main front door leads to an entrance hall with stairs rising to first floor & door to lounge. The lounge is spacious with window to front, fireplace and door through to the modern fitted kitchen/diner. The kitchen/diner has a range of floor & wall mounted store units with drawers and work tops over. There is a built in utility cupboard understairs, plumbing & space for appliances, double glazed window & sliding patio doors to rear garden

## Front Door To Entrance Hall With Stairs Lounge

15' 10" x 10' 6" ( 4.83m x 3.20m )