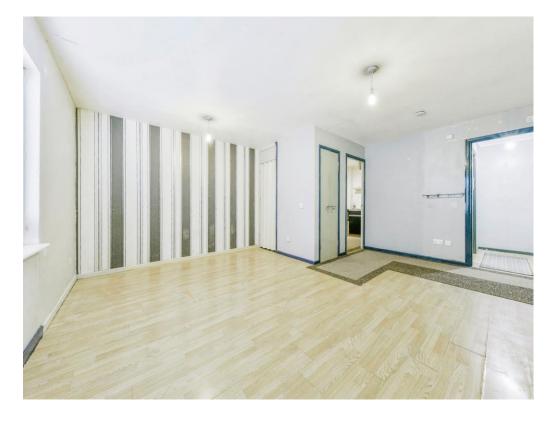

The main communal door is secure & leads to a communal hallway with front door into the flat. The entrance hall has a door to the 3 piece bathroom, and a door to the open plan living/bedroom area. There are 2 built in storage cupboards, and a door to the separate kitchen, which has units, drawers & work tops over.

### **Entrance Hall**

3 Piece Bathroom

Open Plan Living/bedroom Area

17' 5" max x 15' 2" max ( 5.31m max x 4.62m max )