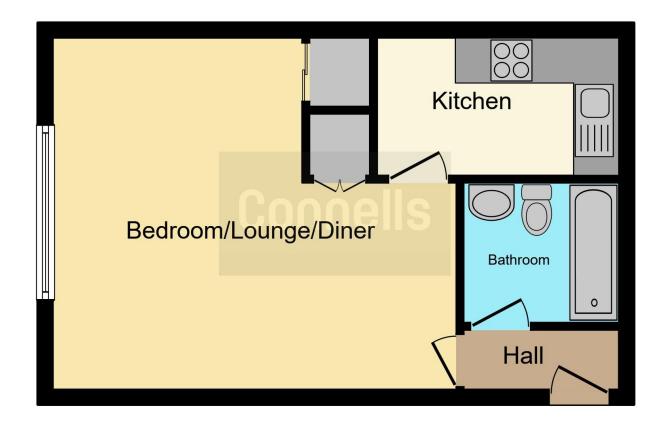

#### Kitchen

10' 5" x 5' 9" ( 3.17m x 1.75m )

Outside Communal Parking

Green Area & Community Garden

This floorplan is for illustrative purposes only and is not drawn to scale. Measurements, floor-areas, openings and orientations are approximate. They should not be relied upon for any purpose and do not form any part of an agreement. No liability is taken for any error or mis-statement. All parties must rely on their own inspections.