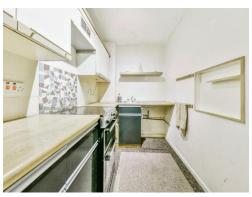

The main communal door is secure & leads to a communal hallway with front door into the flat. The entrance hall has a door to the 3 piece bathroom, and a door to the open plan living/bedroom area. There are 2 built in storage cupboards, and a door to the separate kitchen, which has units, drawers & work tops over.

#### Kitchen

10' 5" x 5' 9" ( 3.17m x 1.75m )

Outside Communal Parking

Green Area & Community Garden

This floorplan is for illustrative purposes only and is not drawn to scale. Measurements, floor-areas, openings and orientations are approximate. They should not be relied upon for any purpose and do not form any part of an agreement. No liability is taken for any error or mis-statement. All parties must rely on their own inspections.