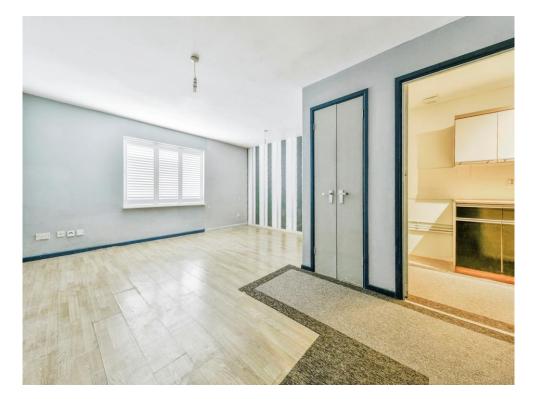

### **Entrance Hall**

3 Piece Bathroom

Open Plan Living/bedroom Area

17' 5" max x 15' 2" max ( 5.31m max x 4.62m max )