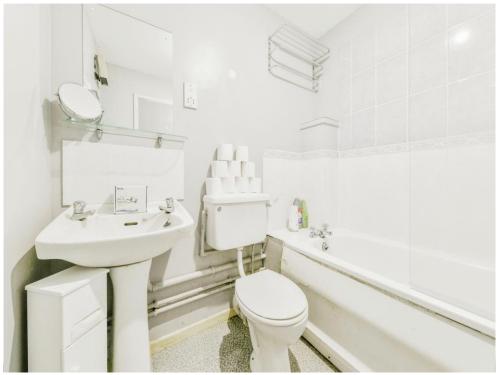

The main communal door is secure & leads to a communal hallway with front door into the flat. The entrance hall has a door to the 3 piece bathroom, and a door to the open plan living/bedroom area. There are 2 built in storage cupboards, and a door to the separate kitchen, which has units, drawers & work tops over.