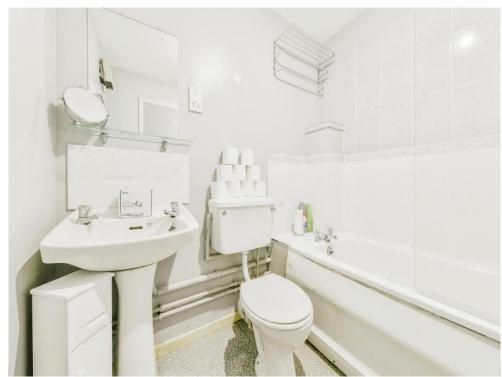

The main communal door is secure & leads to a communal hallway with front door into the flat. The entrance hall has a door to the 3 piece bathroom, and a door to the open plan living/bedroom area. There are 2 built in storage cupboards, and a door to the separate kitchen, which has units, drawers & work tops over.

IDEAL FIRST TIME BUY OR BUY TO LET INVESTMENT - CHAIN FREE SALE

**Secure Communal Entrance** 

**Door From Hall To** 

**Entrance Hall** 

3 Piece Bathroom

Open Plan Living/bedroom Area

17' 5" max x 15' 2" max ( 5.31m max x 4.62m max )