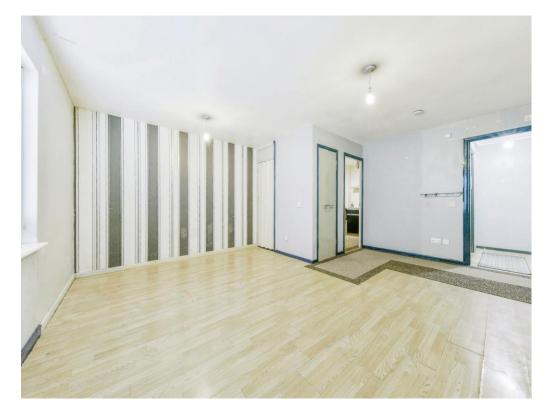

The main communal door is secure & leads to a communal hallway with front door into the flat. The entrance hall has a door to the 3 piece bathroom, and a door to the open plan living/bedroom area. There are 2 built in storage cupboards, and a door to the separate kitchen, which has units, drawers & work tops over.

IDEAL FIRST TIME BUY OR BUY TO LET INVESTMENT - CHAIN FREE SALE

**Secure Communal Entrance** 

**Door From Hall To** 

**Entrance Hall** 

3 Piece Bathroom

Open Plan Living/bedroom Area

17' 5" max x 15' 2" max ( 5.31m max x 4.62m max )