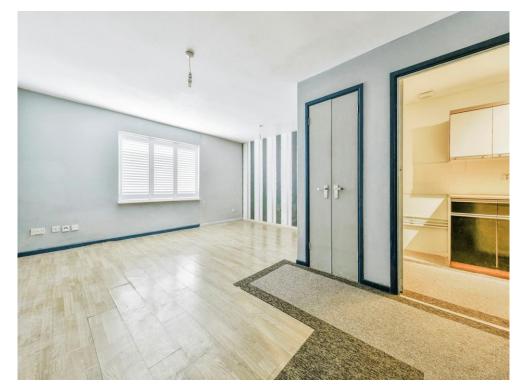

The main communal door is secure & leads to a communal hallway with front door into the flat. The entrance hall has a door to the 3 piece bathroom, and a door to the open plan living/bedroom area. There are 2 built in storage cupboards, and a door to the separate kitchen, which has units, drawers & work tops over.

IDEAL FIRST TIME BUY OR BUY TO LET INVESTMENT - CHAIN FREE SALE

**Secure Communal Entrance** 

**Door From Hall To** 

**Entrance Hall** 

3 Piece Bathroom

Open Plan Living/bedroom Area

17' 5" max x 15' 2" max ( 5.31m max x 4.62m max )