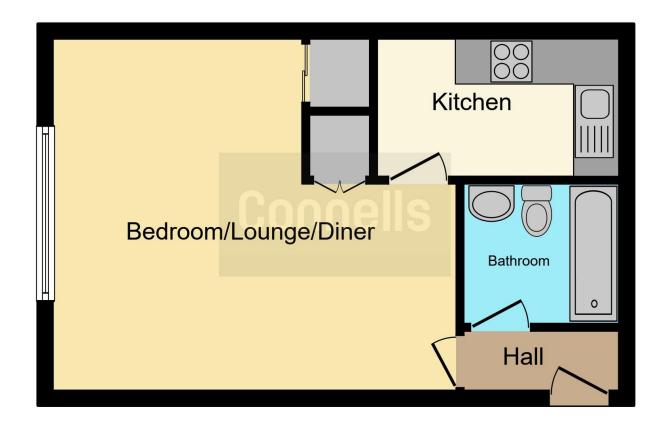

The main communal door is secure & leads to a communal hallway with front door into the flat. The entrance hall has a door to the 3 piece bathroom, and a door to the open plan living/bedroom area. There are 2 built in storage cupboards, and a door to the separate kitchen, which has units, drawers & work tops over.

IDEAL FIRST TIME BUY OR BUY TO LET INVESTMENT - CHAIN FREE SALE

**Secure Communal Entrance** 

**Door From Hall To** 

**Entrance Hall** 

3 Piece Bathroom

Open Plan Living/bedroom Area

17' 5" max x 15' 2" max ( 5.31m max x 4.62m max )

Kitchen

10' 5" x 5' 9" ( 3.17m x 1.75m )

**Outside** 

**Communal Parking** 

Green Area & Community Garden

This floorplan is for illustrative purposes only and is not drawn to scale. Measurements, floor-areas, openings and orientations are approximate. They should not be relied upon for any purpose and do not form any part of an agreement. No liability is taken for any error or mis-statement. All parties must rely on their own inspections.