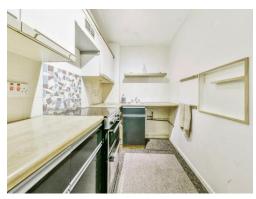

The main communal door is secure & leads to a communal hallway with front door into the flat. The entrance hall has a door to the 3 piece bathroom, and a door to the open plan living/bedroom area. There are 2 built in storage cupboards, and a door to the separate kitchen, which has units, drawers & work tops over.

Kitchen

10' 5" x 5' 9" ( 3.17m x 1.75m )

**Outside** 

**Communal Parking** 

Green Area & Community Garden

This floorplan is for illustrative purposes only and is not drawn to scale. Measurements, floor-areas, openings and orientations are approximate. They should not be relied upon for any purpose and do not form any part of an agreement. No liability is taken for any error or mis-statement. All parties must rely on their own inspections.