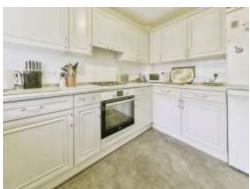

The front door leads to an entrance hall with stairs rising to the first floor, door to 2 piece cloakroom, and door to lounge. The spacious lounge faces the front with double glazed window & doorway to dining room. The dining room has a built in store cupboard, opens to kitchen & sliding doors to the conservatory. The fitted kitchen comprises a range of units, drawers and work tops, with sink & drainer unit & space for appliances. The double glazed conservatory is part brick based with double doors to rear garden

10' 7" x 7' 4" ( 3.23m x 2.24m )

Conservatory

16' 3" x 7' 8" ( 4.95m x 2.34m )

**First Floor Landing** 

**Main Double Bedroom** 

10' 5" x 11' 1" ( 3.17m x 3.38m )

**En-Suite Shower Room** 

**Bedroom Two** 