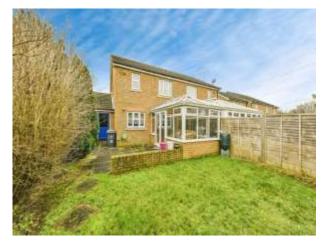

Outside to the front is a block paved driveway leading to a garage to the side. There is a side gated access to the rear garden, which is mainly laid to lawn, patio area & enclosed

EARLY VIEWING STRONGLY ADVISED