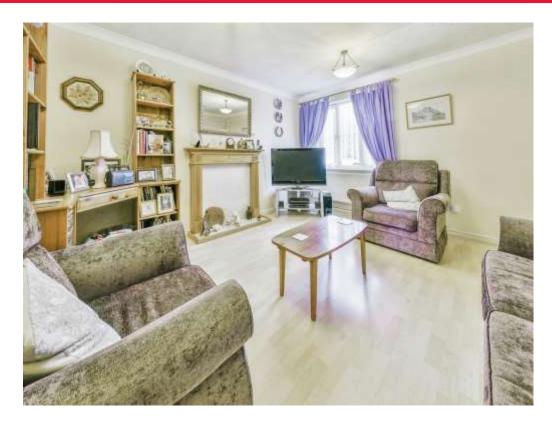

The front door leads to an entrance hall with stairs rising to the first floor, door to 2 piece cloakroom, and door to lounge. The spacious lounge faces the front with double glazed window & doorway to dining room. The dining room has a built in store cupboard, opens to kitchen & sliding doors to the conservatory. The fitted kitchen comprises a range of units, drawers and work tops, with sink & drainer unit & space for appliances. The double glazed conservatory is part brick based with double doors to rear garden

## **Front Door To**

**Entrance Hall** 

Cloakroom

Lounge

13' 6" x 12' 2" ( 4.11m x 3.71m )

**Dining Room** 

11' 5" x 7' 6" ( 3.48m x 2.29m )

Fitted Kitchen