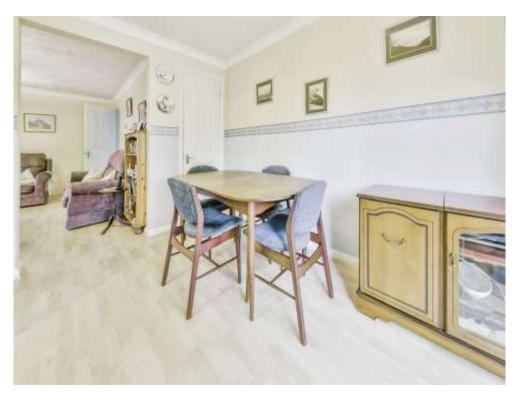

The front door leads to an entrance hall with stairs rising to the first floor, door to 2 piece cloakroom, and door to lounge. The spacious lounge faces the front with double glazed window & doorway to dining room. The dining room has a built in store cupboard, opens to kitchen & sliding doors to the conservatory. The fitted kitchen comprises a range of units, drawers and work tops, with sink & drainer unit & space for appliances. The double glazed conservatory is part brick based with double doors to rear garden

## **Front Door To**

**Entrance Hall** 

Cloakroom

Lounge

13' 6" x 12' 2" ( 4.11m x 3.71m )

**Dining Room** 

11' 5" x 7' 6" ( 3.48m x 2.29m )

Fitted Kitchen

10' 7" x 7' 4" ( 3.23m x 2.24m )

Conservatory

16' 3" x 7' 8" ( 4.95m x 2.34m )

**First Floor Landing** 

**Main Double Bedroom** 

10' 5" x 11' 1" ( 3.17m x 3.38m )

**En-Suite Shower Room** 

**Bedroom Two** 