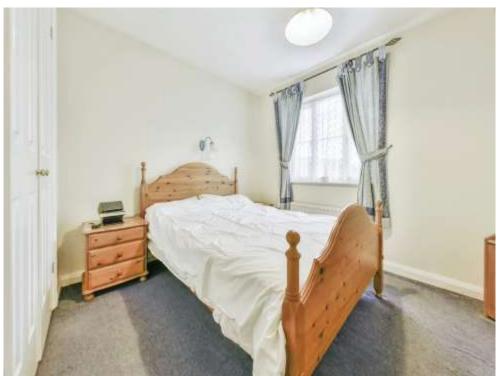

The first floor landing has doors to all bedrooms and family bathroom. The main double bedroom faces the rear with double glazed window, fitted wardrobes and door to a 3 piece en-suite shower room. The second double bedroom faces the front with double glazed front, and bedroom three is a good size with double glazed window to front. The modern 3 piece family bathroom is partly tiled with low level WC, wash hand basin & bath.