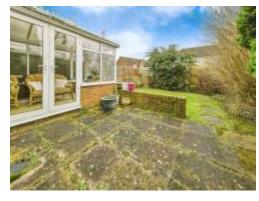

Outside to the front is a block paved driveway leading to a garage to the side. There is a side gated access to the rear garden, which is mainly laid to lawn, patio area & enclosed

EARLY VIEWING STRONGLY ADVISED

10' 4" x 8' 9" ( 3.15m x 2.67m )

**Bedroom Three** 

9' 1" x 8' (2.77m x 2.44m)

Family 3 Piece Bathroom

Outside

Front

Rear Garden

Driveway & Garage