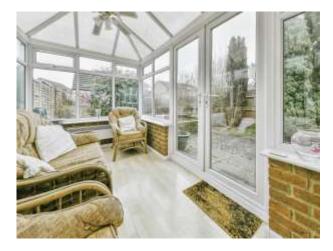

The front door leads to an entrance hall with stairs rising to the first floor, door to 2 piece cloakroom, and door to lounge. The spacious lounge faces the front with double glazed window & doorway to dining room. The dining room has a built in store cupboard, opens to kitchen & sliding doors to the conservatory. The fitted kitchen comprises a range of units, drawers and work tops, with sink & drainer unit & space for appliances. The double glazed conservatory is part brick based with double doors to rear garden

10' 7" x 7' 4" ( 3.23m x 2.24m )

Conservatory

16' 3" x 7' 8" ( 4.95m x 2.34m )

**First Floor Landing** 

**Main Double Bedroom** 

10' 5" x 11' 1" ( 3.17m x 3.38m )

**En-Suite Shower Room** 

**Bedroom Two** 