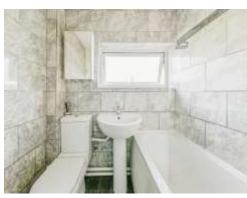

The spacious double bedroom has cupboard space, pull down ladder to partly boarded loft space with lighting & double glazed window. The modern 3 piece bathroom comprises low level WC, wash hand basin, panel bath with shower, tiled walls, heated towel rail & double glazed window

#### **Double Bedroom**

10' 3" x 7' 5" ( 3.12m x 2.26m )

With access to large partly boarded loft space

**Inner Hallway** 

Modern Refitted Kitchen

10' 3" x 7' 6" ( 3.12m x 2.29m )

Modern 3 Piece Bathroom

Outside