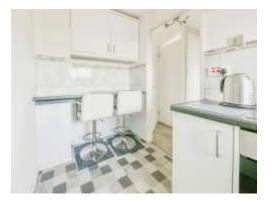

The main front door leads an entrance lobby with store cupboard & stairs rising to first floor. The first floor landing has a door to the spacious open lounge/diner with radiator & double glazed window, door to double bedroom & door to inner hallway. The inner hallway has a built in store cupboard, door to bathroom & opens into kitchen. The modern refitted kitchen boasts a full range of storage units, drawers & work tops over. There is a built in oven & hob with hood over, breakfast bar area, wall mounted gas boiler, partly tiled walls, floor space for appliances & double glazed window

#### **Double Bedroom**

10' 3" x 7' 5" ( 3.12m x 2.26m )

With access to large partly boarded loft space

**Inner Hallway** 

Modern Refitted Kitchen

10' 3" x 7' 6" ( 3.12m x 2.29m )

Modern 3 Piece Bathroom

Outside