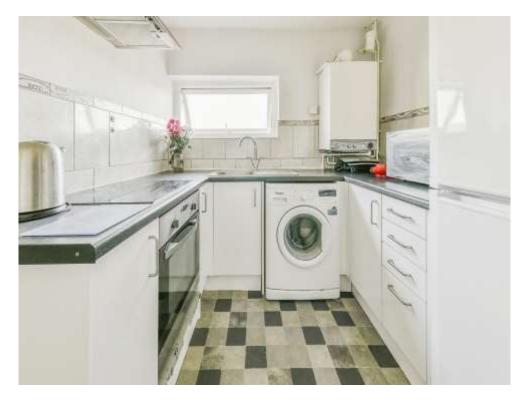

The main front door leads an entrance lobby with store cupboard & stairs rising to first floor. The first floor landing has a door to the spacious open lounge/diner with radiator & double glazed window, door to double bedroom & door to inner hallway. The inner hallway has a built in store cupboard, door to bathroom & opens into kitchen. The modern refitted kitchen boasts a full range of storage units, drawers & work tops over. There is a built in oven & hob with hood over, breakfast bar area, wall mounted gas boiler, partly tiled walls, floor space for appliances & double glazed window

#### **Double Bedroom**

10' 3" x 7' 5" ( 3.12m x 2.26m )

With access to large partly boarded loft space

**Inner Hallway** 

Modern Refitted Kitchen

10' 3" x 7' 6" ( 3.12m x 2.29m )

Modern 3 Piece Bathroom

Outside