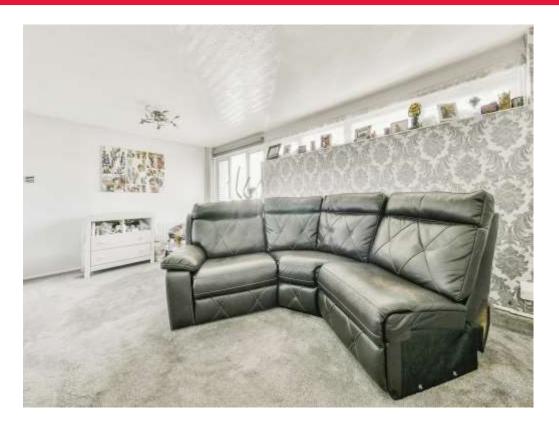

#### Front Door

**Entrance Lobby With Stairs** 

**First Floor Landing** 

Lounge/diner

18' 6" x 10' 7" ( 5.64m x 3.23m )

Doors to inner hallway & bedroom