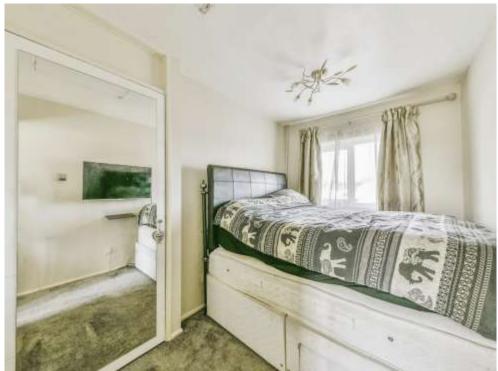

The spacious double bedroom has cupboard space, pull down ladder to partly boarded loft space with lighting & double glazed window. The modern 3 piece bathroom comprises low level WC, wash hand basin, panel bath with shower, tiled walls, heated towel rail & double glazed window

#### **Double Bedroom**

10' 3" x 7' 5" ( 3.12m x 2.26m )

With access to large partly boarded loft space

**Inner Hallway** 

Modern Refitted Kitchen

10' 3" x 7' 6" ( 3.12m x 2.29m )

Modern 3 Piece Bathroom

Outside