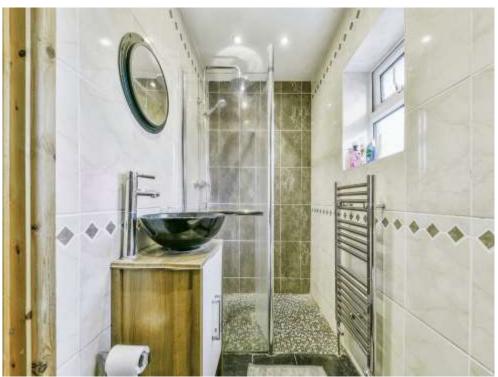

# Modern 3 Piece Shower Room

First floor landing leads to all 3 bedrooms and the bathroom & separate shower room. The main double bedroom has a 2 double glazed windows to the front, the second double has a built in cupboard & bedroom three has a built in cupboard with double glazed window to rear. The modern 2 piece bathroom comprises wash hand basin & bath tub, and the modern family shower room comprises low level WC, wash hand basin, walk in tiled shower enclosure, tiled walls, heated towel rail, extractor fan & double glazed window to rear