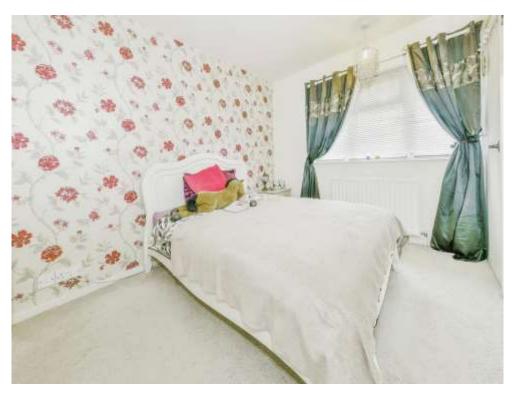

## **Main Double Bedroom**

14' 8" x 10' 4" ( 4.47m x 3.15m )

First floor landing leads to all 3 bedrooms and the bathroom & separate shower room. The main double bedroom has a 2 double glazed windows to the front, the second double has a built in cupboard & bedroom three has a built in cupboard with double glazed window to rear. The modern 2 piece bathroom comprises wash hand basin & bath tub, and the modern family shower room comprises low level WC, wash hand basin, walk in tiled shower enclosure, tiled walls, heated towel rail, extractor fan & double glazed window to rear