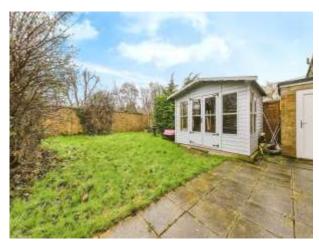

Outside, there is a neat front garden with footpath, and an enclosed rear garden, laid to lawn, patio area, wooden summer house & door to outside WC