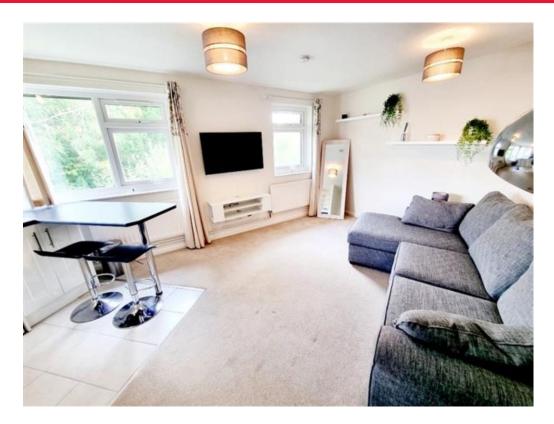

Briefly comprising entrance hall with storage cupboard, light & airy open plan living area, with fitted kitchen, including breakfast bar. There is a separate modern bathroom, comprising low level WC, wash hand & panel bath.

This home is a fantastic purchase for first time buyers or investors alike. This property is being offered chain free.

**Communal Entrance** 

**First Floor Landing** 

**Door To** 

**Entrance Hall** 

Open Plan Living/bedroom