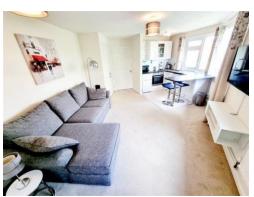

Briefly comprising entrance hall with storage cupboard, light & airy open plan living area, with fitted kitchen, including breakfast bar. There is a separate modern bathroom, comprising low level WC, wash hand & panel bath.

**Open Plan Kitchen** 

**Modern 3 Piece Bathroom** 

Outside

**Neat Communal Gardens** 

**Ample Residents Parking** 

To view this property please contact Connells on

T 01438 318 080 E stevenage@connells.co.uk