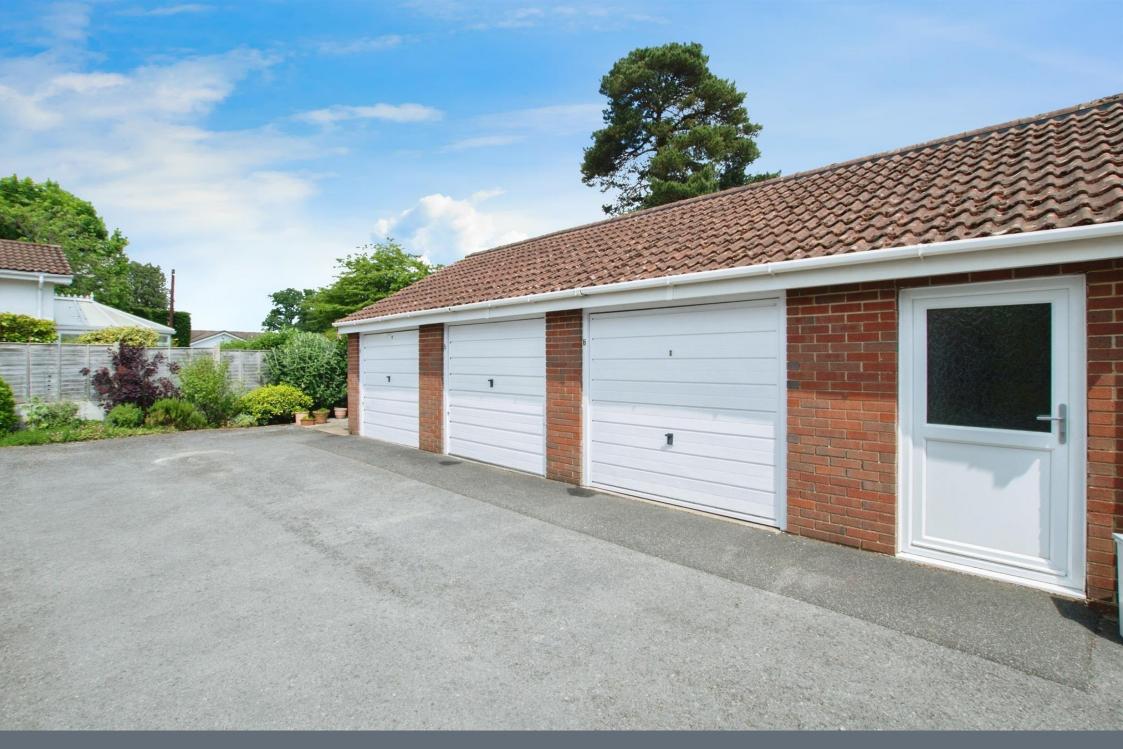

### Garage

17' 9" x 9' (5.41m x 2.74m)

Single garage with up and over door, mains electric and lighting.