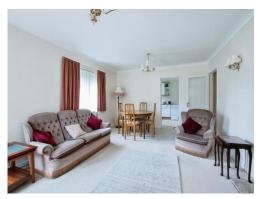

## Lounge/Diner

18' x 12' 8" (5.49m x 3.86m)

Carpeted with front and side aspect double glazed windows, TV and telephone point, feature electric fireplace with mantle, ceiling and wall lights and radiator.