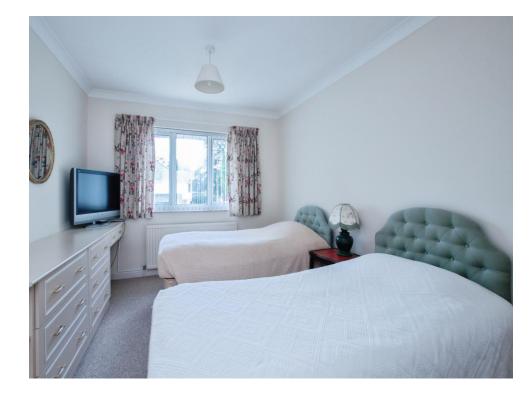

#### Bedroom 1

14' x 11' 4" ( 4.27m x 3.45m )

Carpeted with front aspect double glazed window and radiator below, a range of fitted wardrobes and drawers and door to en suite.

#### **Bedroom 2**

13' 7" x 9' 9" ( 4.14m x 2.97m )

Carpeted with rear aspect double glazed window and radiator below and fitted wardrobes and drawers.