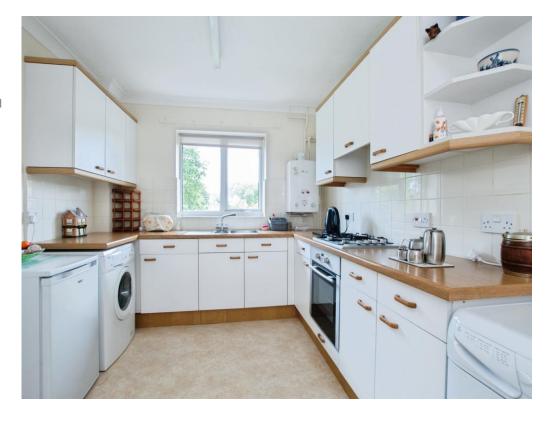

#### Kitchen

11' 9" x 9' 3" ( 3.58m x 2.82m )

Front aspect double glazed window, a range of wall and base units and part tiled walls, 4 ring gas hob with extractor hood and fan over, electric oven, space for washing machine and fridge/freezer, stainless steel sink with drainer and mixer tap, wall mounted boiler and radiator.