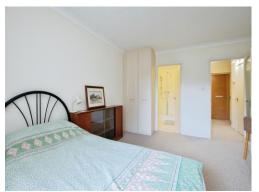

#### Bedroom 1

14' x 11' 4" ( 4.27m x 3.45m )

Carpeted with front aspect double glazed window and radiator below, a range of fitted wardrobes and drawers and door to en suite.