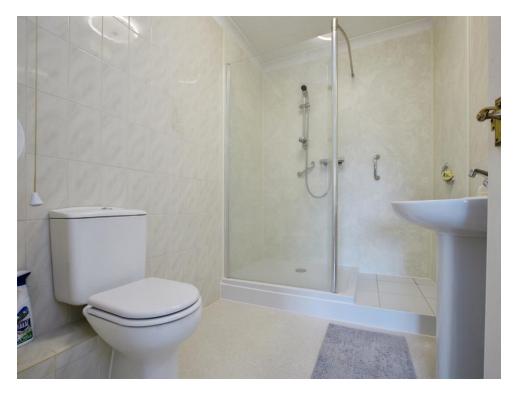

### **En Suite**

Fully tiled walls, low level WC, hand wash basin and walk in shower cubical with glass shower screen.

#### **Bathroom**

Wooden effect flooring with low level WC, hand wash basin with mixer tap and wall mounted vanity mirror and shaving port,

panel bath with mixer tap and shower over.