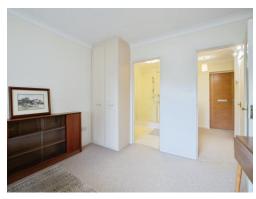

#### Bedroom 1

14' x 11' 4" ( 4.27m x 3.45m )

Carpeted with front aspect double glazed window and radiator below, a range of fitted wardrobes and drawers and door to en suite.

### **En Suite**

Fully tiled walls, low level WC, hand wash basin and walk in shower cubical with glass shower screen.