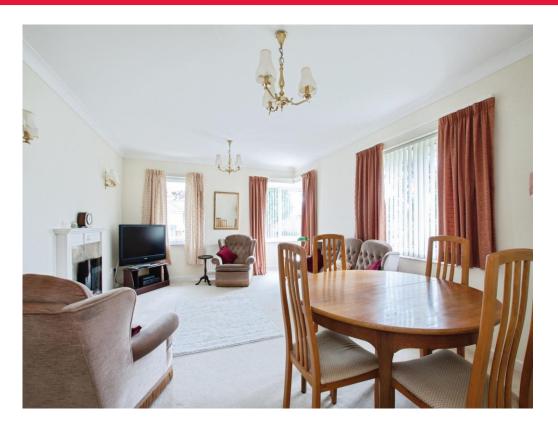

## Lounge/Diner

18' x 12' 8" (5.49m x 3.86m)

Carpeted with front and side aspect double glazed windows, TV and telephone point, feature electric fireplace with mantle, ceiling and wall lights and radiator.