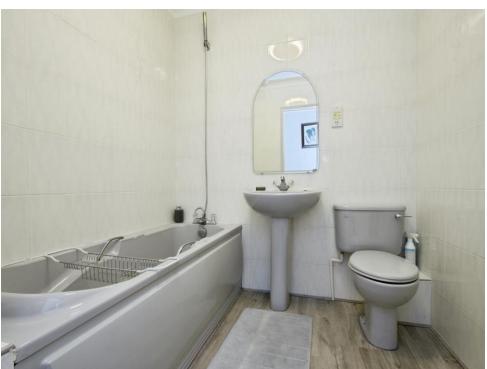

#### **Bathroom**

Wooden effect flooring with low level WC, hand wash basin with mixer tap and wall mounted vanity mirror and shaving port,

panel bath with mixer tap and shower over.