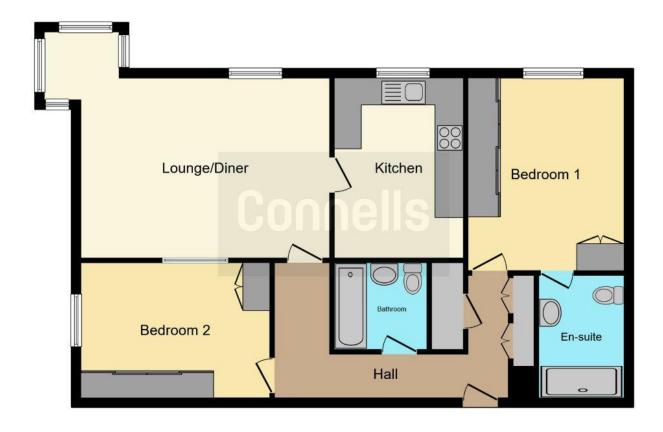

#### **Entrance Hall**

Carpeted with doors to all rooms, intercom system, radiator and two storage cupboards.

## Lounge/Diner

18' x 12' 8" (5.49m x 3.86m)

Carpeted with front and side aspect double glazed windows, TV and telephone point, feature electric fireplace with mantle, ceiling and wall lights and radiator.

#### Kitchen

11' 9" x 9' 3" ( 3.58m x 2.82m )

Front aspect double glazed window, a range of wall and base units and part tiled walls, 4 ring gas hob with extractor hood and fan over, electric oven, space for washing machine and fridge/freezer, stainless steel sink with drainer and mixer tap, wall mounted boiler and radiator.

#### Bedroom 1

14' x 11' 4" ( 4.27m x 3.45m )

Carpeted with front aspect double glazed window and radiator below, a range of fitted wardrobes and drawers and door to en suite.

### **En Suite**

Fully tiled walls, low level WC, hand wash basin and walk in shower cubical with glass shower screen.

#### **Bedroom 2**

13' 7" x 9' 9" ( 4.14m x 2.97m )

Carpeted with rear aspect double glazed window and radiator below and fitted wardrobes and drawers.

#### **Bathroom**

Wooden effect flooring with low level WC, hand wash basin with mixer tap and wall mounted vanity mirror and shaving port,

panel bath with mixer tap and shower over.

### Garage

17' 9" x 9' (5.41m x 2.74m)

Single garage with up and over door, mains electric and lighting.