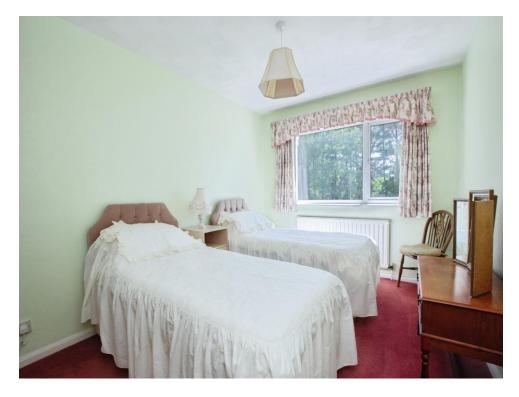

## Bedroom 1

14' 1" x 11' 1" ( 4.29m x 3.38m )

Carpeted with rear aspect double glazed window, a range of fitted wardrobes, over bed cupboards, dressing table and bedside tables and radiator.

## Bedroom 2

14' 1" x 9' 5" ( 4.29m x 2.87m )

Carpeted with rear aspect double glazed window, fitted wardrobes and radiator.