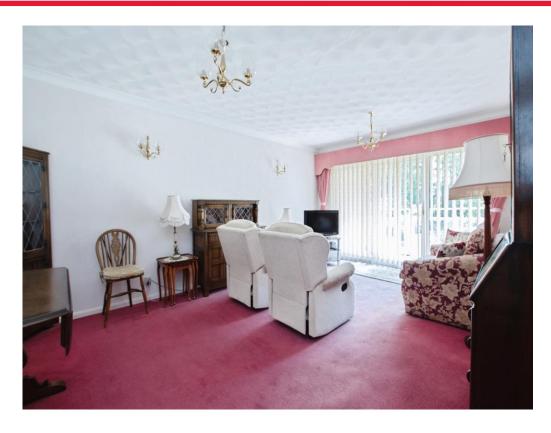

# Lounge/Diner

18' x 12' 4" ( 5.49m x 3.76m )

Carpeted with rear aspect double glazed sliding doors to south facing balcony, TV and telephone point and radiator.