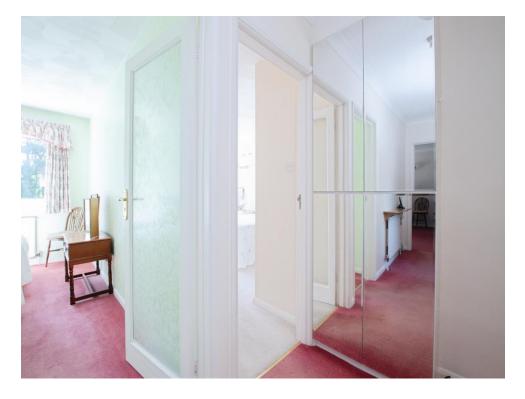

## Bedroom 1

14' 1" x 11' 1" ( 4.29m x 3.38m )

Carpeted with rear aspect double glazed window, a range of fitted wardrobes, over bed cupboards, dressing table and bedside tables and radiator.

## Bedroom 2

14' 1" x 9' 5" ( 4.29m x 2.87m )

Carpeted with rear aspect double glazed window, fitted wardrobes and radiator.