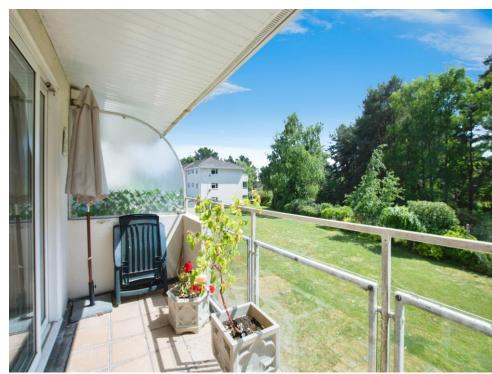

# Lounge/Diner

18' x 12' 4" ( 5.49m x 3.76m )

Carpeted with rear aspect double glazed sliding doors to south facing balcony, TV and telephone point and radiator.

#### Outside

Well maintained communal gardens with a range of mature flowers and bushes.

Residential Sales & Lettings | Mortgage Services | Conveyancing | Surveyors | Land & New Homes

This floor plan is for illustrative purposes only. It is not drawn to scale. Any measurements, floor areas (including any total floor area), openings and orientation are approximate. No details are guaranteed, they cannot be relied upon for any purpose and they do not form part of any agreement. No liability is taken for any error, omission or misstatement. A party must rely upon its own inspection(s). Powered by www.focalagent.com