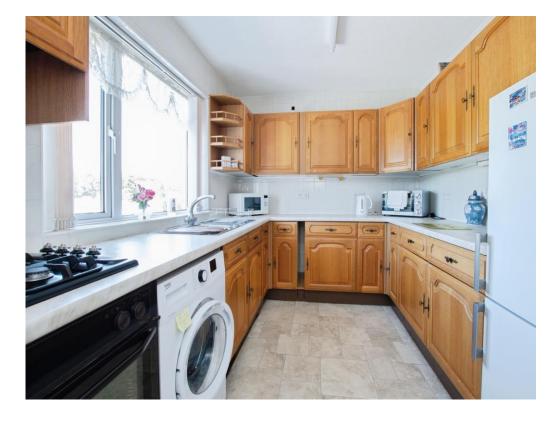

#### Kitchen

12' 4" x 7' 8" ( 3.76m x 2.34m )

Tiled effect flooring with front aspect double glazed window, a range of wall and base units, 4 ring gas hob inset into worktop, oven below, stainless steel sink with drainer and space for fridge/freezer and washing machine.