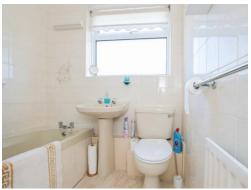

## **Bathroom**

Front aspect double glazed frosted window, fully tiled walls, low level WC, hand wash basin, panel bath with shower over and radiator.