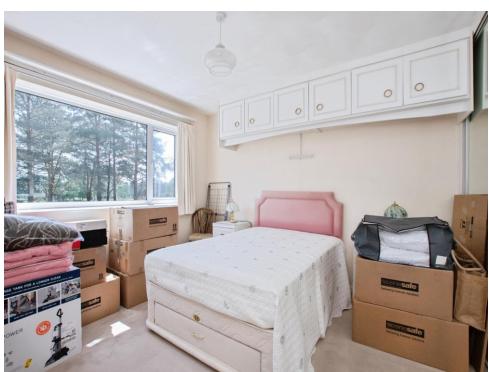

## Bedroom 1

14' 1" x 11' 1" ( 4.29m x 3.38m )

Carpeted with rear aspect double glazed window, a range of fitted wardrobes, over bed cupboards, dressing table and bedside tables and radiator.

## Bedroom 2

14' 1" x 9' 5" ( 4.29m x 2.87m )

Carpeted with rear aspect double glazed window, fitted wardrobes and radiator.