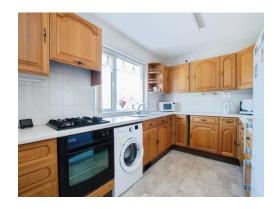

#### Kitchen

12' 4" x 7' 8" ( 3.76m x 2.34m )

Tiled effect flooring with front aspect double glazed window, a range of wall and base units, 4 ring gas hob inset into worktop, oven below, stainless steel sink with drainer and space for fridge/freezer and washing machine.