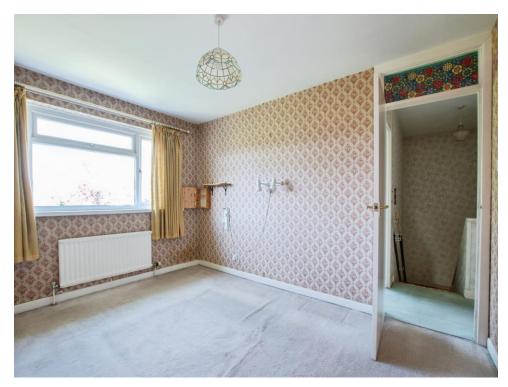

## Bedroom 1

4' x 3' (1.22m x 0.91m)

Carpeted with rear aspect double glazed window and radiator.

Bedroom 2 3' 4" x 3' (1.02m x 0.91m)

Carpeted with rear aspect double glazed window and radiator.

**Bedroom 3** 3' 4" x 2' 7" ( 1.02m x 0.79m )

Carpeted with front aspect double glazed window, fitted eave wardrobe and radiator.