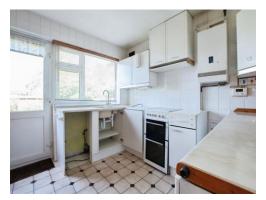

#### Kitchen

9' 8" x 8' 8" (2.95m x 2.64m)

Tiled effect flooring and fully tiled walls with rear aspect double glazed window and door to rear garden, range of wall and base units, sink with drainer and mixer tap, space for cooker, washing machine and fridge/freezer, wall mounted glow worm boiler and kitchen hatch to dining room.