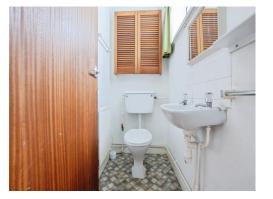

### **Entrance Hall**

Carpeted with radiator, internal door to garage, doors to all downstairs rooms and stairs.

Wc

Low level WC, side aspect double glazed frosted window, hand wash basin with tiled splashback, vanity wall mounted cupboard and radiator.