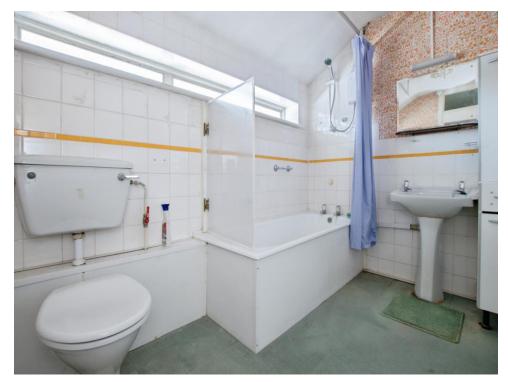

### Bathroom

Low level wc, hand wash basin with mirrored vanity unit over, panel bath with shower over and part tiled walls with front aspect double glazed frosted windows.