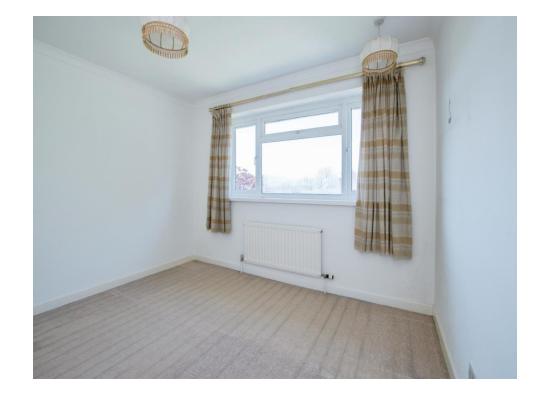

## Bedroom 1

4' x 3' (1.22m x 0.91m)

Carpeted with rear aspect double glazed window and radiator.

Bedroom 2 3' 4" x 3' (1.02m x 0.91m)

Carpeted with rear aspect double glazed window and radiator.

**Bedroom 3** 3' 4" x 2' 7" ( 1.02m x 0.79m )

Carpeted with front aspect double glazed window, fitted eave wardrobe and radiator.