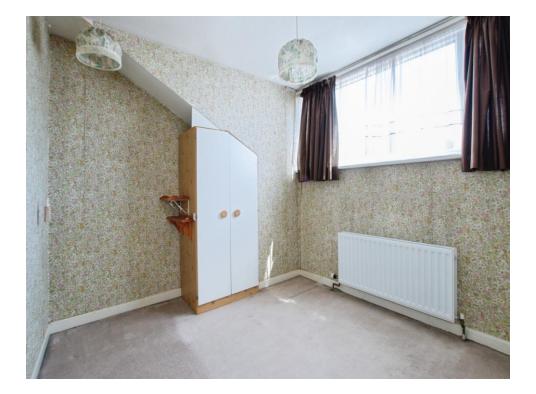

## Bedroom 1

4' x 3' (1.22m x 0.91m)

Carpeted with rear aspect double glazed window and radiator.

Bedroom 2 3' 4" x 3' (1.02m x 0.91m)

Carpeted with rear aspect double glazed window and radiator.

**Bedroom 3** 3' 4" x 2' 7" ( 1.02m x 0.79m )

Carpeted with front aspect double glazed window, fitted eave wardrobe and radiator.