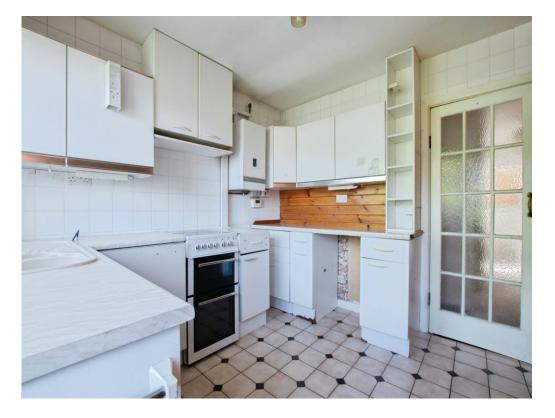

#### Kitchen

9' 8" x 8' 8" (2.95m x 2.64m)

Tiled effect flooring and fully tiled walls with rear aspect double glazed window and door to rear garden, range of wall and base units, sink with drainer and mixer tap, space for cooker, washing machine and fridge/freezer, wall mounted glow worm boiler and kitchen hatch to dining room.