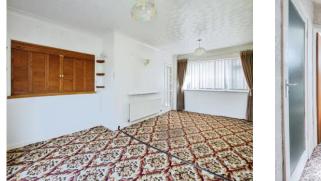

### Lounge

19' 8" x 12' (5.99m x 3.66m)

Carpeted with front aspect double glazed window and rear aspect double glazed sliding doors to rear garden, hatch to kitchen, TV point and radiator.