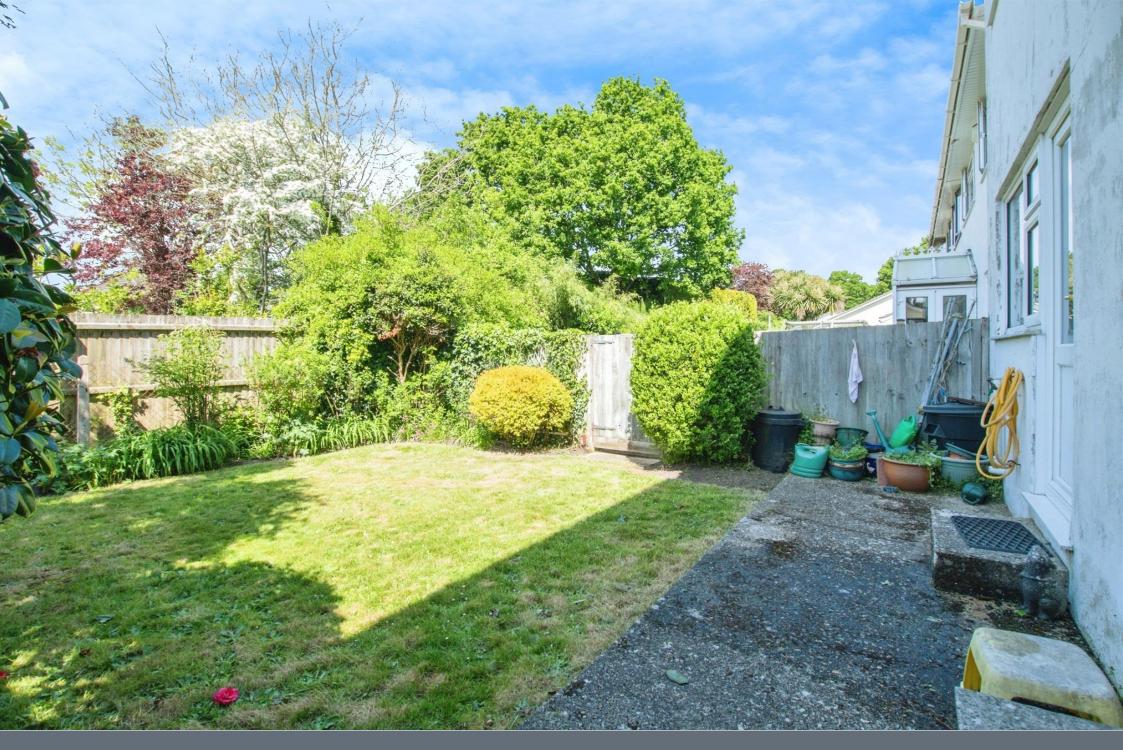

# **Rear Garden**

Enclosed rear garden, part patio and part laid to lawn with a range of mature bushes, trees and flowers and gated side access to the front of the property.