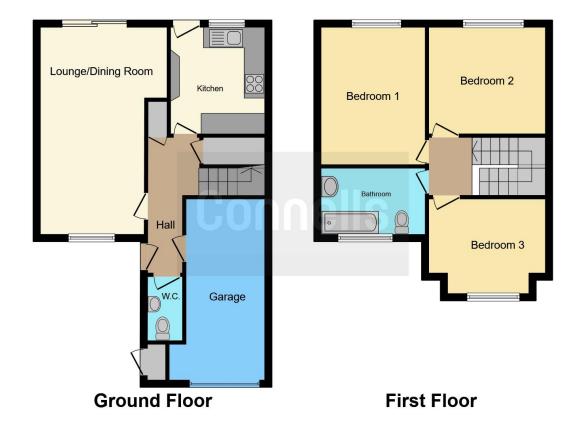

## **Property Description**

Connells are delighted to present this spacious end of terrace house located in central Ferndown. Offering a fantastic opportunity for the new owners to put their stamp on their new home. The ground floor comprising of a spacious living and dining room, a kitchen at the rear, a ground floor cloakroom and integral access to the garage. The first floor benefits from three double bedrooms and a spacious family bathroom. An ideal opportunity for a family home close to local amenities, popular schools for all ages and transport links.

### **Entrance Hall**

Carpeted with radiator, internal door to garage, doors to all downstairs rooms and stairs.

Wc

Low level WC, side aspect double glazed frosted window, hand wash basin with tiled splashback, vanity wall mounted cupboard and radiator.

#### Kitchen

9' 8" x 8' 8" (2.95m x 2.64m)

Tiled effect flooring and fully tiled walls with rear aspect double glazed window and door to rear garden, range of wall and base units, sink with drainer and mixer tap, space for cooker, washing machine and fridge/freezer, wall mounted glow worm boiler and kitchen hatch to dining room.

### Lounge

19' 8" x 12' (5.99m x 3.66m)

Carpeted with front aspect double glazed window and rear aspect double glazed sliding doors to rear garden, hatch to kitchen, TV point and radiator.

# Landing

Carpeted with loft hatch.

## Bedroom 1

4' x 3' (1.22m x 0.91m)

Carpeted with rear aspect double glazed window and radiator.

Bedroom 2 3' 4" x 3' (1.02m x 0.91m)

Carpeted with rear aspect double glazed window and radiator.

**Bedroom 3** 3' 4" x 2' 7" ( 1.02m x 0.79m )

Carpeted with front aspect double glazed window, fitted eave wardrobe and radiator.

### Bathroom

Low level wc, hand wash basin with mirrored vanity unit over, panel bath with shower over and part tiled walls with front aspect double glazed frosted windows.

### Garage

5' 3" x 2' 3" ( 1.60m x 0.69m )

Single garage with up and over door and internal door to property, power and lighting.

Residential Sales & Lettings | Mortgage Services | Conveyancing | Surveyors | Land & New Homes