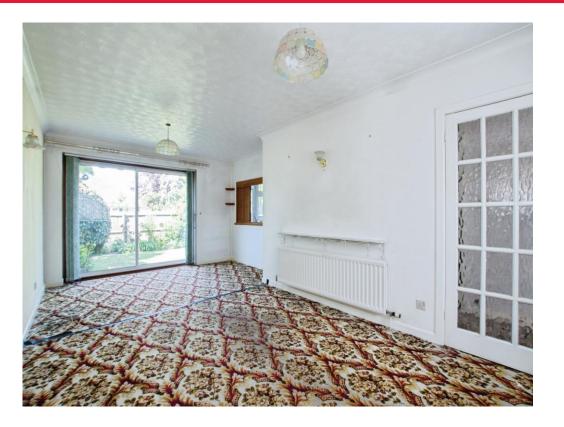

### Lounge

19' 8" x 12' (5.99m x 3.66m)

Carpeted with front aspect double glazed window and rear aspect double glazed sliding doors to rear garden, hatch to kitchen, TV point and radiator.