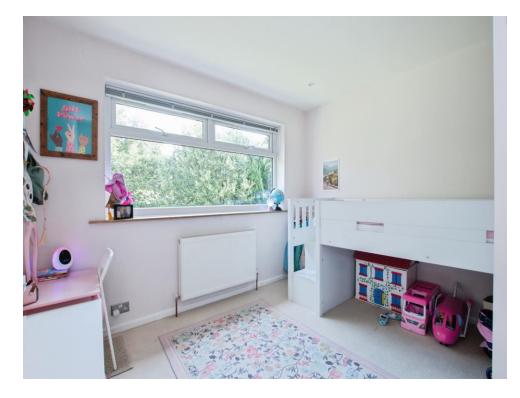

## **Bedroom Two**

10' 9" x 9' 10" ( 3.28m x 3.00m )

Carpeted room with spot lighting, Double glazed window to side aspect.

## **Bedroom Three**

9' x 8' 9" ( 2.74m x 2.67m )

Double glazed bay window to front aspect. Carpeted room with spotlighting.