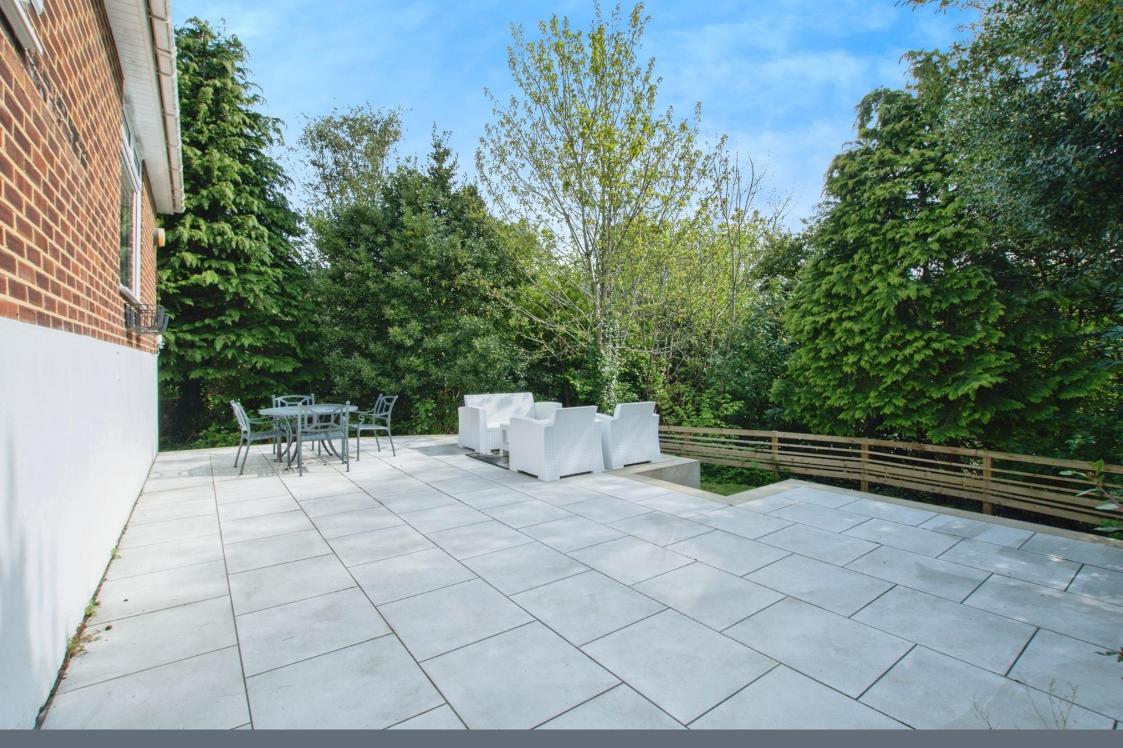

#### Garden

Wrap around garden offering lawned area. At the rear the property benefits from a porcelain patio.