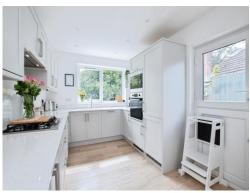

#### Kitchen

14' 5" x 8' 9" ( 4.39m x 2.67m )

A modern kitchen with a range of soft close wall and base units and worktop over. 5 point gas hob inset into worktop with extractor hood over. 1 1/2 ceramic sink with drainer and mixer tap. Integrated appliances including the fridge freezer, washing machine and dishwasher. A double glazed stable door to side aspect, double glazed window to rear aspect. Ladder radiator.