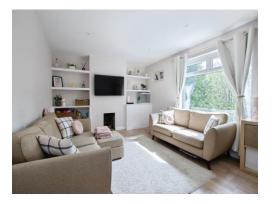

# **Lounge/ Diner**

18' 4" x 11' 8" ( 5.59m x 3.56m )

wood effect laminate flooring with double glazed window to rear aspect. Spotlighting and television point.