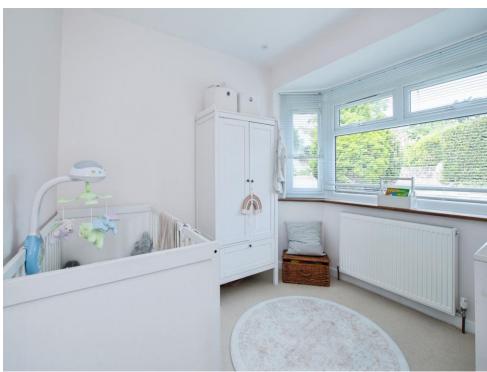

#### **Bedroom One**

15' 6" x 10' (4.72m x 3.05m)

Front aspect bay window with radiator below. Television point. Carpeted room with spotlighting.