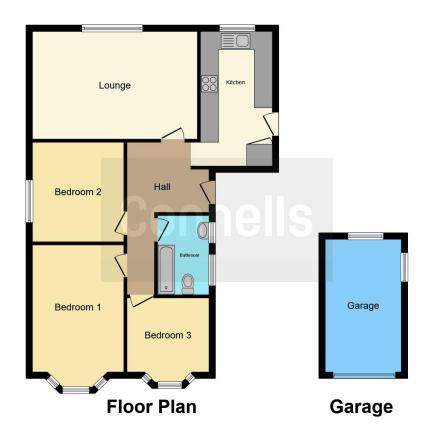

# **Lounge/ Diner**

18' 4" x 11' 8" ( 5.59m x 3.56m )

wood effect laminate flooring with double glazed window to rear aspect. Spotlighting and television point.

#### Kitchen

14' 5" x 8' 9" ( 4.39m x 2.67m )

A modern kitchen with a range of soft close wall and base units and worktop over. 5 point gas hob inset into worktop with extractor hood over. 1 1/2 ceramic sink with drainer and mixer tap. Integrated appliances including the fridge freezer, washing machine and dishwasher. A double glazed stable door to side aspect, double glazed window to rear aspect. Ladder radiator.

#### **Bedroom One**

15' 6" x 10' (4.72m x 3.05m)

Front aspect bay window with radiator below. Television point. Carpeted room with spotlighting.

## **Bedroom Two**

10' 9" x 9' 10" ( 3.28m x 3.00m )

Carpeted room with spot lighting, Double glazed window to side aspect.

## **Bedroom Three**

9' x 8' 9" ( 2.74m x 2.67m )

Double glazed bay window to front aspect. Carpeted room with spotlighting.

#### **Bathroom**

Vinyl flooring with tiled walls. Bath with shower over and glass shower screen. Low level WC and wash hand basin. Ladder radiator. Obscured double glazed window to side aspect.

## Garage

Detached garage with power and lighting.

We confirm one of our vendors does work for the Connells Group.

Residential Sales & Lettings | Mortgage Services | Conveyancing | Surveyors | Land & New Homes

This floor plan is for illustrative purposes only. It is not drawn to scale. Any measurements, floor areas (including any total floor area), openings and orientation are approximate. No details are guaranteed, they cannot be relied upon for any purpose and they do not form part of any agreement. No liability is taken for any error, omission or misstatement. A party must rely upon its own inspection(s). Powered by www.focalagent.com