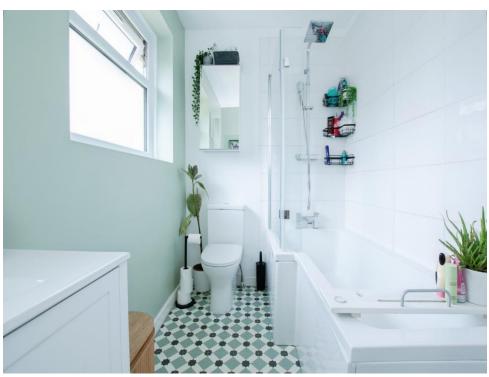

#### **Bathroom**

Vinyl flooring with tiled walls. Bath with shower over and glass shower screen. Low level WC and wash hand basin. Ladder radiator. Obscured double glazed window to side aspect.