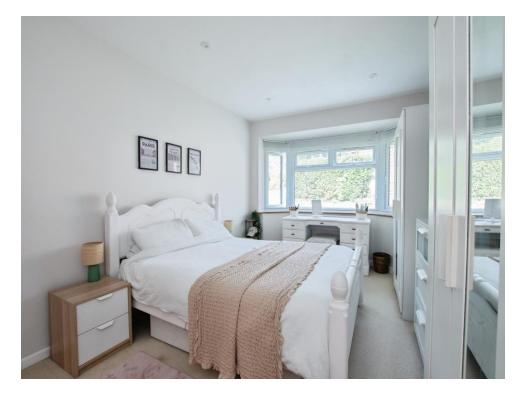

#### **Bedroom One**

15' 6" x 10' (4.72m x 3.05m)

Front aspect bay window with radiator below. Television point. Carpeted room with spotlighting.