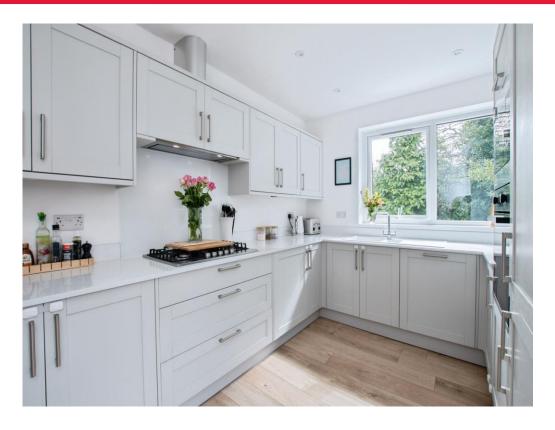

#### Kitchen

14' 5" x 8' 9" ( 4.39m x 2.67m )

A modern kitchen with a range of soft close wall and base units and worktop over. 5 point gas hob inset into worktop with extractor hood over. 1 1/2 ceramic sink with drainer and mixer tap. Integrated appliances including the fridge freezer, washing machine and dishwasher. A double glazed stable door to side aspect, double glazed window to rear aspect. Ladder radiator.