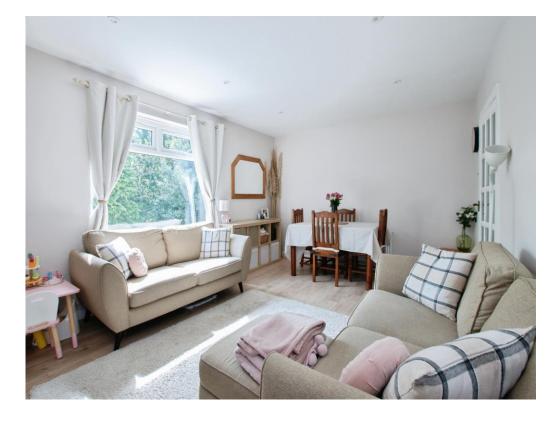

# **Lounge/ Diner**

18' 4" x 11' 8" ( 5.59m x 3.56m )

wood effect laminate flooring with double glazed window to rear aspect. Spotlighting and television point.