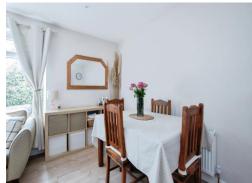

# **Lounge/ Diner**

18' 4" x 11' 8" ( 5.59m x 3.56m )

wood effect laminate flooring with double glazed window to rear aspect. Spotlighting and television point.