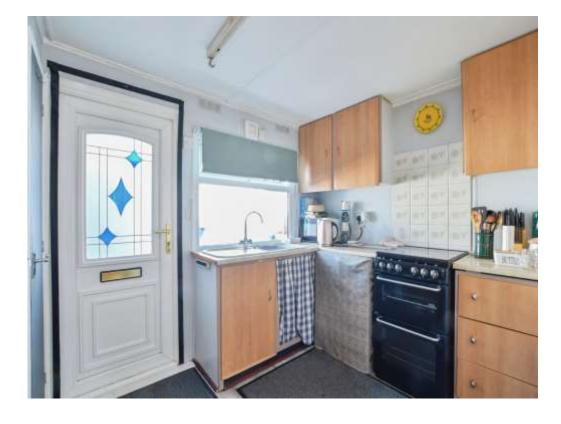

#### Kitchen

10' 1" x 9' 3" ( 3.07m x 2.82m )

Wooden effect flooring with side aspect double glazed windows, a range of wall and base units, space for cooker with tiled splashback and space for fridge/freezer.