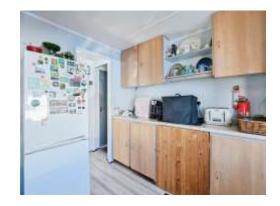

#### Kitchen

10' 1" x 9' 3" ( 3.07m x 2.82m )

Wooden effect flooring with side aspect double glazed windows, a range of wall and base units, space for cooker with tiled splashback and space for fridge/freezer.