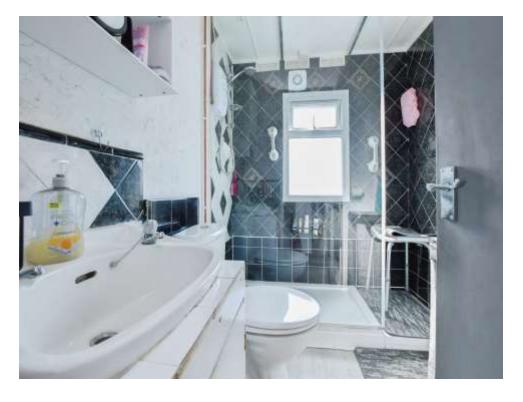

#### Bathroom

Side aspect double glazed frosted window, wooden effect flooring with fully tiled walls, low levI WC, hand wash basin with vanity unit under, walk in double shower cubical with glass shower screen.