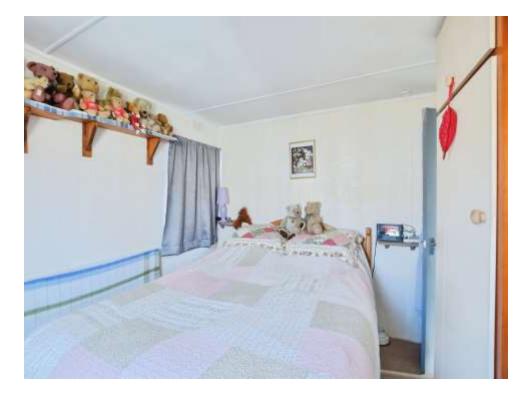

## Bedroom 1

9' 7" x 9' 3" ( 2.92m x 2.82m )

Carpeted with rear aspect double glazed window, fitted wardrobes and radiator.

## Bedroom 2

9' 4" x 7' (2.84m x 2.13m)

Carpeted with rear aspect double glazed window, fitted wardrobes and radiator.