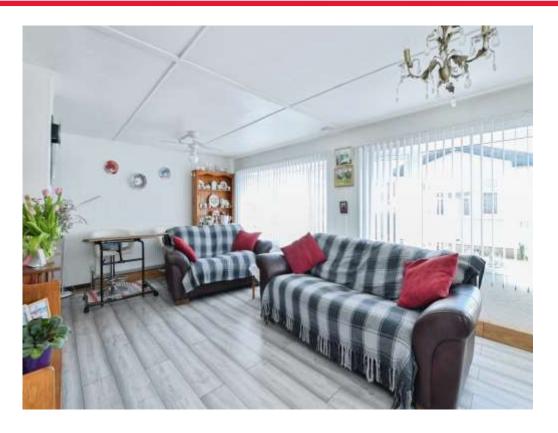

# Lounge

9' 7" x 7' 2" ( 2.92m x 2.18m )

Wooden effect flooring with three side aspect double glazed windows, TV and telephone point and radiator.