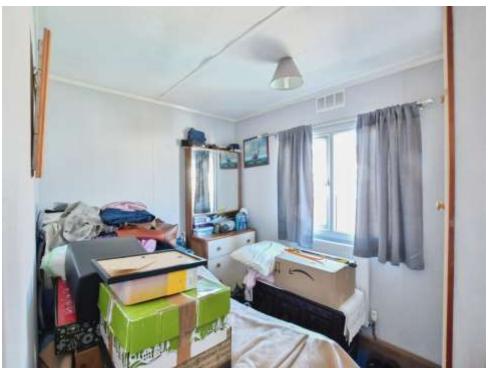

## Bedroom 1

9' 7" x 9' 3" ( 2.92m x 2.82m )

Carpeted with rear aspect double glazed window, fitted wardrobes and radiator.

## Bedroom 2

9' 4" x 7' (2.84m x 2.13m)

Carpeted with rear aspect double glazed window, fitted wardrobes and radiator.