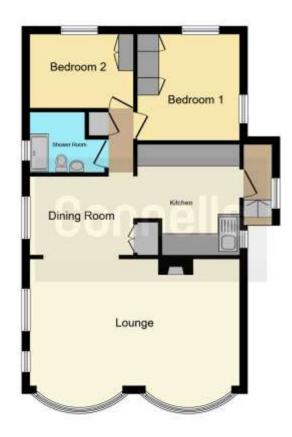

# **Property Description**

Pilgrims Park is a well maintained site with the advantage of being within convenient distance to local amenities. This home is 2 bedrooms, lounge, kitchen/diner, shower room and benefits from an allocated parking space, enclosed garden, gas central heating and double glazing.

#### Kitchen

10' 1" x 9' 3" ( 3.07m x 2.82m )

Wooden effect flooring with side aspect double glazed windows, a range of wall and base units, space for cooker with tiled splashback and space for fridge/freezer.

# Lounge

9' 7" x 7' 2" ( 2.92m x 2.18m )

Wooden effect flooring with three side aspect double glazed windows, TV and telephone point and radiator.

## Bedroom 1

9' 7" x 9' 3" ( 2.92m x 2.82m )

Carpeted with rear aspect double glazed window, fitted wardrobes and radiator.

## Bedroom 2

9' 4" x 7' (2.84m x 2.13m)

Carpeted with rear aspect double glazed window, fitted wardrobes and radiator.

#### Bathroom

Side aspect double glazed frosted window, wooden effect flooring with fully tiled walls, low levI WC, hand wash basin with vanity unit under, walk in double shower cubical with glass shower screen.

## Outside

Fenced enclosed garden part laid to lawn and part patio with a green house and parking for one vehicle.

Residential Sales & Lettings | Mortgage Services | Conveyancing | Surveyors | Land & New Homes