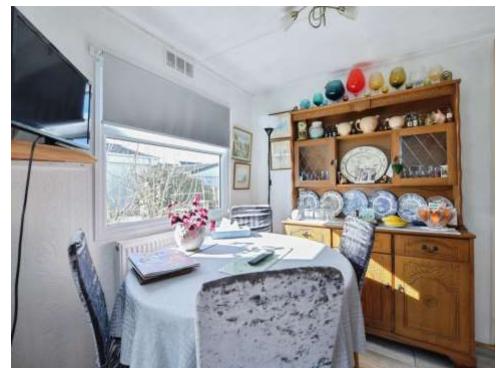

# Lounge

9' 7" x 7' 2" ( 2.92m x 2.18m )

Wooden effect flooring with three side aspect double glazed windows, TV and telephone point and radiator.