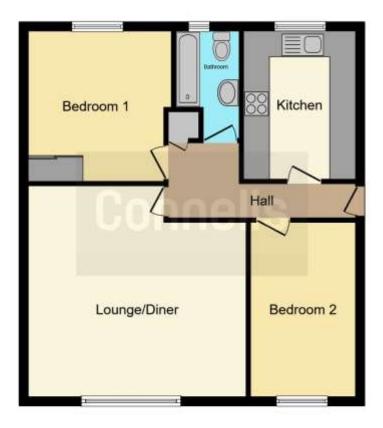

#### **Entrance Hall**

Wooden effect flooring with storage cupboard and doors to all rooms.

## Lounge/Diner

16' 6" x 16' 10" MAX ( 5.03m x 5.13m MAX )

Carpeted with front aspect double glazed window, radiator, TV and telephone point.

#### Kitchen

11' 5" x 8' 3" ( 3.48m x 2.51m )

Wooden effect tiled flooring with under floor heating, double rear aspect double glazed window, a range of wall and base soft close units, part tiled walls, 4 ring electric hob with extractor fan and hood over, eye level oven and microwave, stainless steel sink with drainer and mixer tap, space for dishwasher, washing machine and fridge/freezer.

### Bedroom 1

11' 4" x 10' 3" ( 3.45m x 3.12m )

Carpeted with rear aspect double glazed window, radiator, TV point and fitted wardrobe with mirrored sliding doors.

### Bedroom 2

13' 9" x 7' 9" ( 4.19m x 2.36m )

Carpeted with front aspect double glazed window and radiator.

### **Bathroom**

Rear aspect double glazed frosted window, tiled flooring with under floor heating and part tiled walls, low level WC, hand wash basin with vanity unit below and mirrored vanity unit above, panel bath with shower over and glass shower screen and radiator.

## Garage

Single garage with up and over door, power and light.

Residential Sales & Lettings | Mortgage Services | Conveyancing | Surveyors | Land & New Homes

This floor plan is for illustrative purposes only. It is not drawn to scale. Any measurements, floor areas (including any total floor area), openings and orientation are approximate. No details are guaranteed, they cannot be relied upon for any purpose and they do not form part of any agreement. No liability is taken for any error, omission or misstatement. A party must rely upon its own inspection(s). Powered by www.focalagent.com