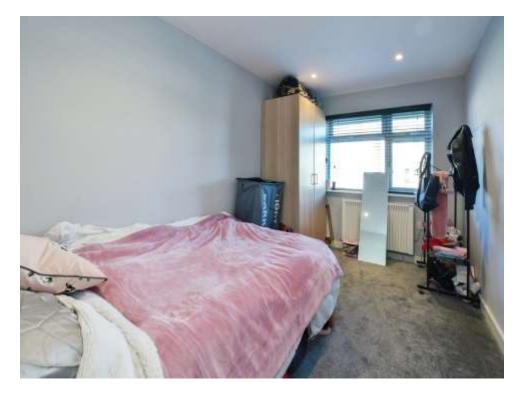

### Bedroom 1

11' 4" x 10' 3" ( 3.45m x 3.12m )

Carpeted with rear aspect double glazed window, radiator, TV point and fitted wardrobe with mirrored sliding doors.

### Bedroom 2

13' 9" x 7' 9" ( 4.19m x 2.36m )

Carpeted with front aspect double glazed window and radiator.