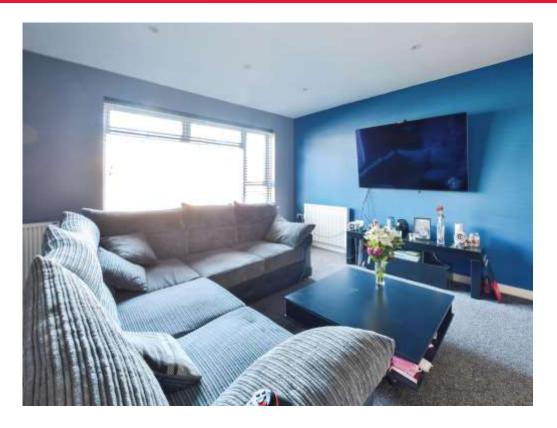

## Lounge/Diner

16' 6" x 16' 10" MAX ( 5.03m x 5.13m MAX )

Carpeted with front aspect double glazed window, radiator, TV and telephone point.