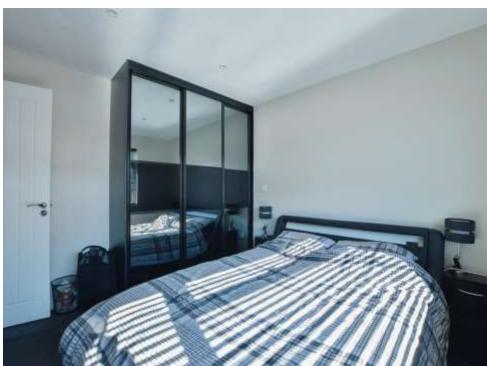

### Bedroom 1

11' 4" x 10' 3" ( 3.45m x 3.12m )

Carpeted with rear aspect double glazed window, radiator, TV point and fitted wardrobe with mirrored sliding doors.