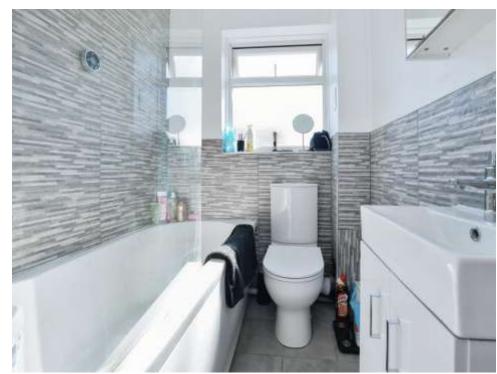

### **Bathroom**

Rear aspect double glazed frosted window, tiled flooring with under floor heating and part tiled walls, low level WC, hand wash basin with vanity unit below and mirrored vanity unit above, panel bath with shower over and glass shower screen and radiator.