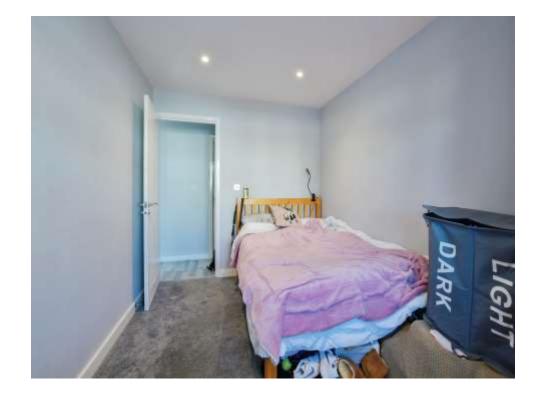

### Bedroom 2

13' 9" x 7' 9" ( 4.19m x 2.36m )

Carpeted with front aspect double glazed window and radiator.