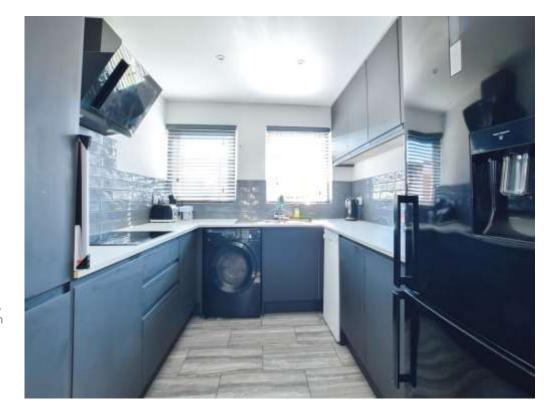

#### Kitchen

11' 5" x 8' 3" ( 3.48m x 2.51m )

Wooden effect tiled flooring with under floor heating, double rear aspect double glazed window, a range of wall and base soft close units, part tiled walls, 4 ring electric hob with extractor fan and hood over, eye level oven and microwave, stainless steel sink with drainer and mixer tap, space for dishwasher, washing machine and fridge/freezer.