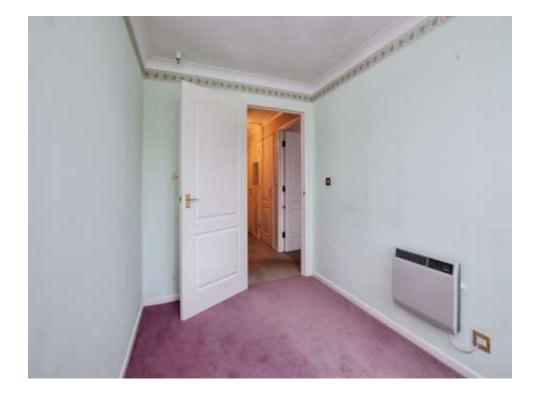

## Bedroom 2

10' 11" x 6' 7" ( 3.33m x 2.01m )

Carpeted with rear aspect double glazed window and storage heater.

## **Bathroom**

Carpeted with low level WC, hand wash basin with vanity cupboard under, panel bath with glass folding shower screen and step in shower with glass door, heated towel rail and extractor fan.