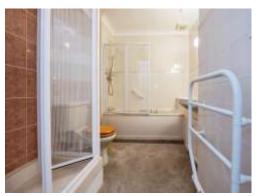

## **Bathroom**

Carpeted with low level WC, hand wash basin with vanity cupboard under, panel bath with glass folding shower screen and step in shower with glass door, heated towel rail and extractor fan.