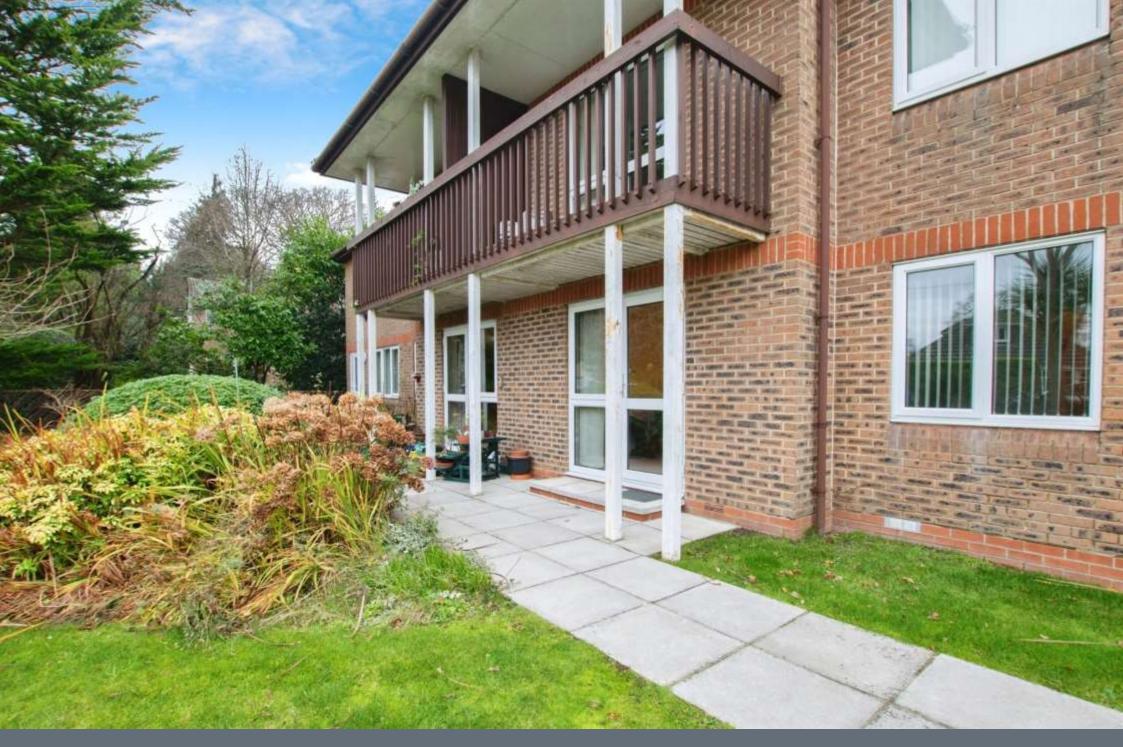

This well maintained apartment with two bedrooms, bathroom, kitchen and lounge with patio doors leading directly to the communal gardens.

## **Communal Area**

Communal lounge area with sofa, tables and chairs and a TV, with full access to the communal kitchen, communal gardens and accessible via patio door from lounge.