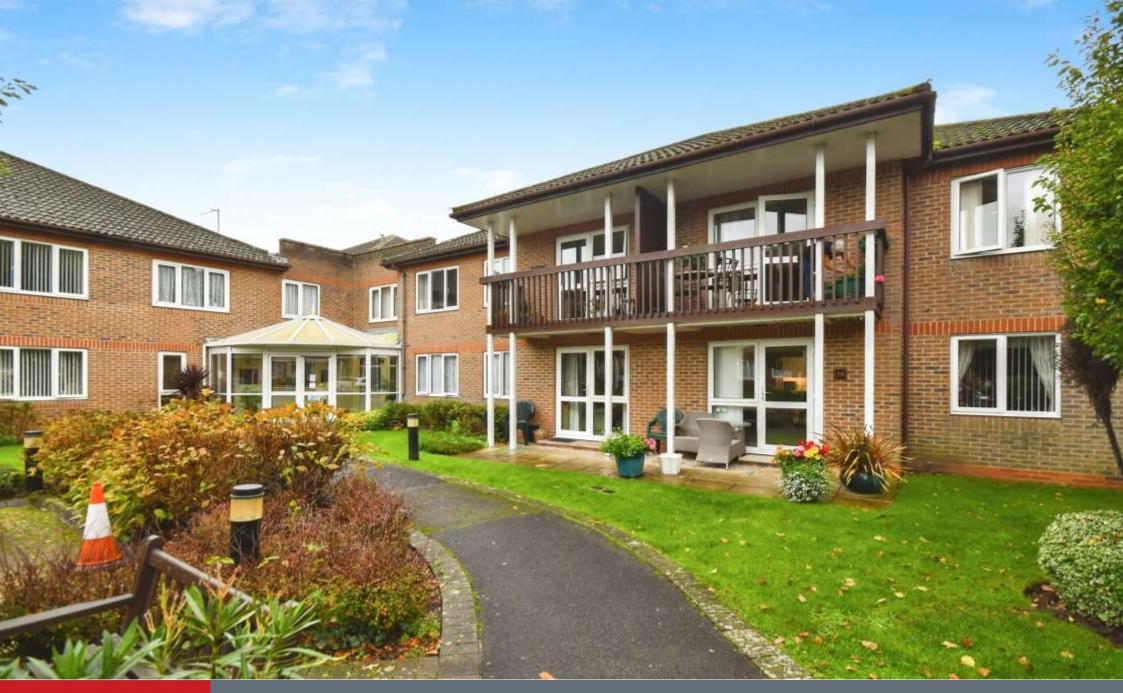

# **Property Description**

Delightful retirement apartment in Ferndown, Dorset. Built in 1989 with a total of 68 flats with a Resident management staff and emergency alarm service.

Lift access, Communal Lounge, Laundry, Guest facilities, Garden, Conservatory, Hairdressing salon, kitchen.

This well maintained apartment with two bedrooms, bathroom, kitchen and lounge with patio doors leading directly to the communal gardens.

## **Communal Area**

Communal lounge area with sofa, tables and chairs and a TV, with full access to the communal kitchen, communal gardens and accessible via patio door from lounge.

# Lounge

18' 8" x 10' 9" ( 5.69m x 3.28m )

Carpeted with rear aspect window and door to balcony, TV and telephone point, electric feature fireplace with mantle and storage heater.