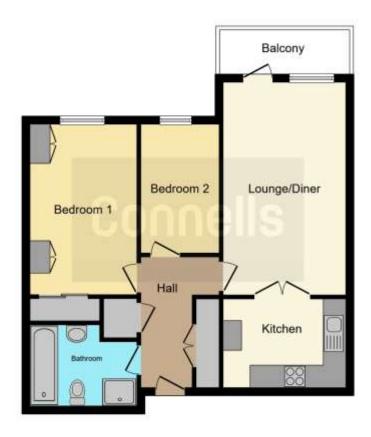

#### **Entrance Hall**

Carpeted with storage cupboard and connection point.

# Lounge

18' 8" x 10' 9" ( 5.69m x 3.28m )

Carpeted with rear aspect window and door to balcony, TV and telephone point, electric feature fireplace with mantle and storage heater.

#### Kitchen

10' 9" x 7' 7" ( 3.28m x 2.31m )

Wooden effect flooring with a range of wall and base units, integrated eye level oven, 4 ring electric hob with extractor fan and hood over, sink with drainer and mixer tap and space for washing machine and fridge/freezer and breakfast bar area.

## Bedroom 1

14' 10" x 9' 2" ( 4.52m x 2.79m )

Carpeted with rear aspect double glazed window, fitted wardrobes with over bed cupboard storage and bedside tables and additional built in mirrored sliding door wardrobe and storage heater.

## Bedroom 2

10' 11" x 6' 7" ( 3.33m x 2.01m )

Carpeted with rear aspect double glazed window and storage heater.

## **Bathroom**

Carpeted with low level WC, hand wash basin with vanity cupboard under, panel bath with glass folding shower screen and step in shower with glass door, heated towel rail and extractor fan.