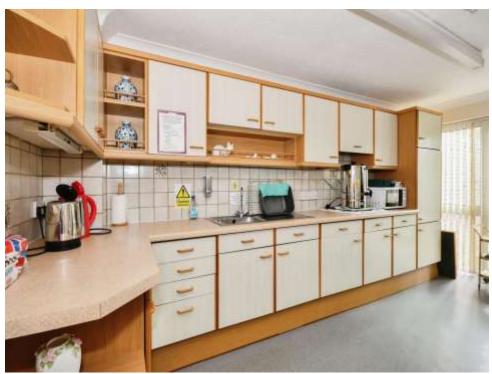

#### Kitchen

10' 9" x 7' 7" ( 3.28m x 2.31m )

Wooden effect flooring with a range of wall and base units, integrated eye level oven, 4 ring electric hob with extractor fan and hood over, sink with drainer and mixer tap and space for washing machine and fridge/freezer and breakfast bar area.