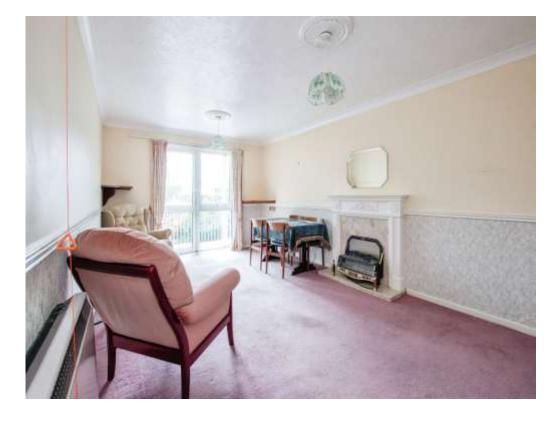

# Lounge

18' 8" x 10' 9" ( 5.69m x 3.28m )

Carpeted with rear aspect window and door to balcony, TV and telephone point, electric feature fireplace with mantle and storage heater.