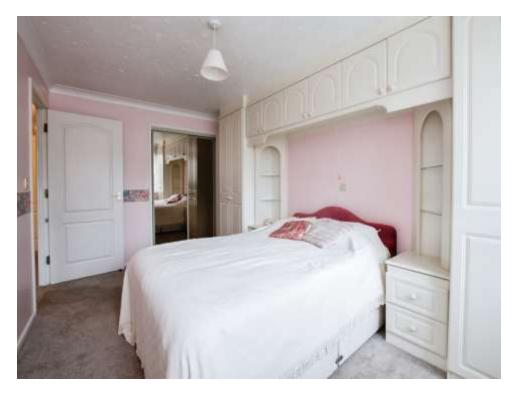

## Bedroom 1

14' 10" x 9' 2" ( 4.52m x 2.79m )

Carpeted with rear aspect double glazed window, fitted wardrobes with over bed cupboard storage and bedside tables and additional built in mirrored sliding door wardrobe and storage heater.

## Bedroom 2

10' 11" x 6' 7" ( 3.33m x 2.01m )

Carpeted with rear aspect double glazed window and storage heater.