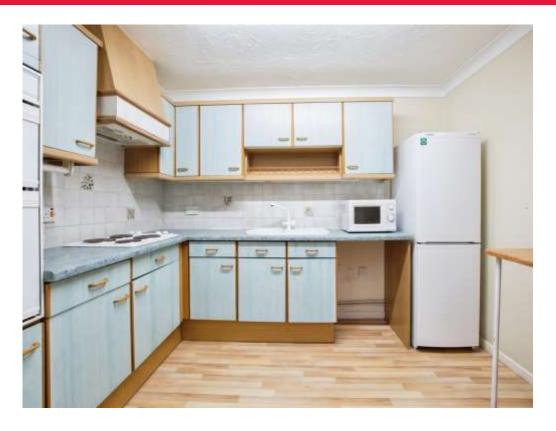

#### Kitchen

10' 9" x 7' 7" ( 3.28m x 2.31m )

Wooden effect flooring with a range of wall and base units, integrated eye level oven, 4 ring electric hob with extractor fan and hood over, sink with drainer and mixer tap and space for washing machine and fridge/freezer and breakfast bar area.