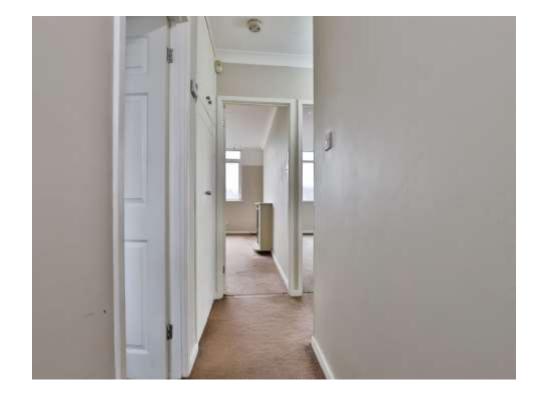

#### Hall

Storage cupboard with doors to all rooms.

**Bedroom 1** 16' 7" x 9' 1" ( 5.05m x 2.77m )

Carpeted with front aspect double glazed window.

**Bedroom 2** 9' 1" x 8' 8" ( 2.77m x 2.64m )

Carpeted with side aspect double glazed window.