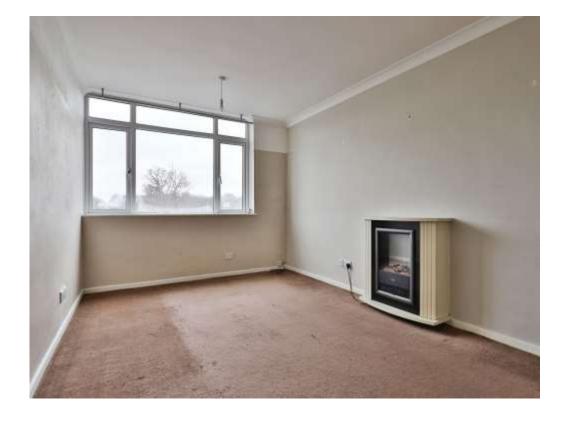

Viewing is highly recommended

Lounge

16' 7" x 10' 1" ( 5.05m x 3.07m )

Carpeted with front aspect double glazed window, TV and telepoint point and radiator.