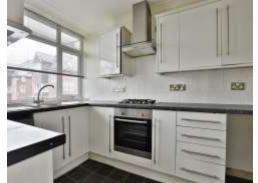

### Kitchen

12' 1" x 6' 8" ( 3.68m x 2.03m )

Part tiled walls with front aspect double glazed window, range of wall and base units with 4 ring gas hob with extrator fan and hood over and oven below, 1 1/2 sink with drainer and mixer tap, space for washing machine, undercounter fridge and dishwasher and wall mounted combi boiler.