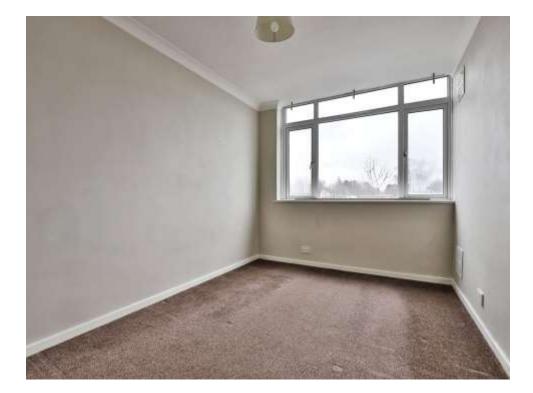

#### Hall

Storage cupboard with doors to all rooms.

**Bedroom 1** 16' 7" x 9' 1" ( 5.05m x 2.77m )

Carpeted with front aspect double glazed window.

**Bedroom 2** 9' 1" x 8' 8" ( 2.77m x 2.64m )

Carpeted with side aspect double glazed window.