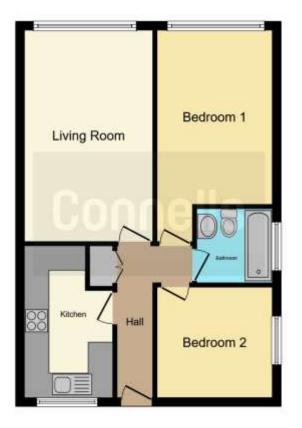

## **Property Description**

This two bedroom purpose built apartment is situated in the sought after location of West Moors. The property boasts a spacious Lounge/Diner, separate kitchen and PRIVATE entrance.

The flat is located above the shops in West Moors, accessed by a communal staircase onto a large balcony area. There is parking at the front of the property, has gas central heating and double glazing throughout.

Viewing is highly recommended

Lounge

16' 7" x 10' 1" ( 5.05m x 3.07m )

Carpeted with front aspect double glazed window, TV and telepoint point and radiator.

### Kitchen

12' 1" x 6' 8" ( 3.68m x 2.03m )

Part tiled walls with front aspect double glazed window, range of wall and base units with 4 ring gas hob with extrator fan and hood over and oven below, 1 1/2 sink with drainer and mixer tap, space for washing machine, undercounter fridge and dishwasher and wall mounted combi boiler.

#### Hall

Storage cupboard with doors to all rooms.

**Bedroom 1** 16' 7" x 9' 1" ( 5.05m x 2.77m )

Carpeted with front aspect double glazed window.

**Bedroom 2** 9' 1" x 8' 8" ( 2.77m x 2.64m )

Carpeted with side aspect double glazed window.

#### Bathroom

Fully tiled walls with side aspect double glazed frosted window, hand wash basin, low level WC, panel bath with mixer tap and shower over and glass shower screen, wall mounted extrator and ladder radiator.