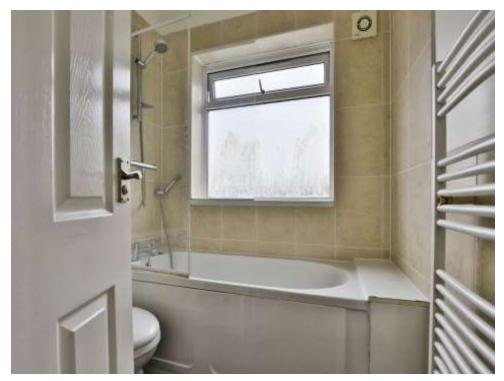

#### Bathroom

Fully tiled walls with side aspect double glazed frosted window, hand wash basin, low level WC, panel bath with mixer tap and shower over and glass shower screen, wall mounted extrator and ladder radiator.