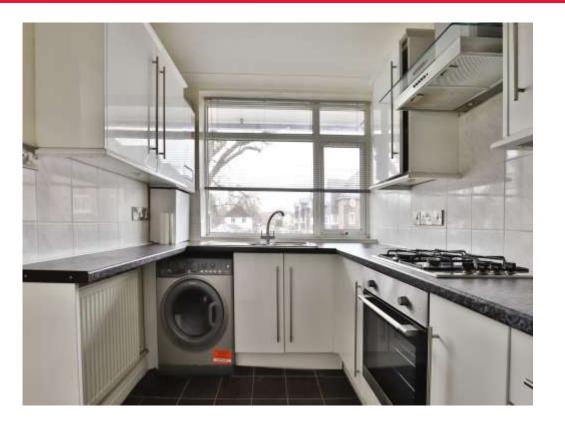

### Kitchen

12' 1" x 6' 8" ( 3.68m x 2.03m )

Part tiled walls with front aspect double glazed window, range of wall and base units with 4 ring gas hob with extrator fan and hood over and oven below, 1 1/2 sink with drainer and mixer tap, space for washing machine, undercounter fridge and dishwasher and wall mounted combi boiler.