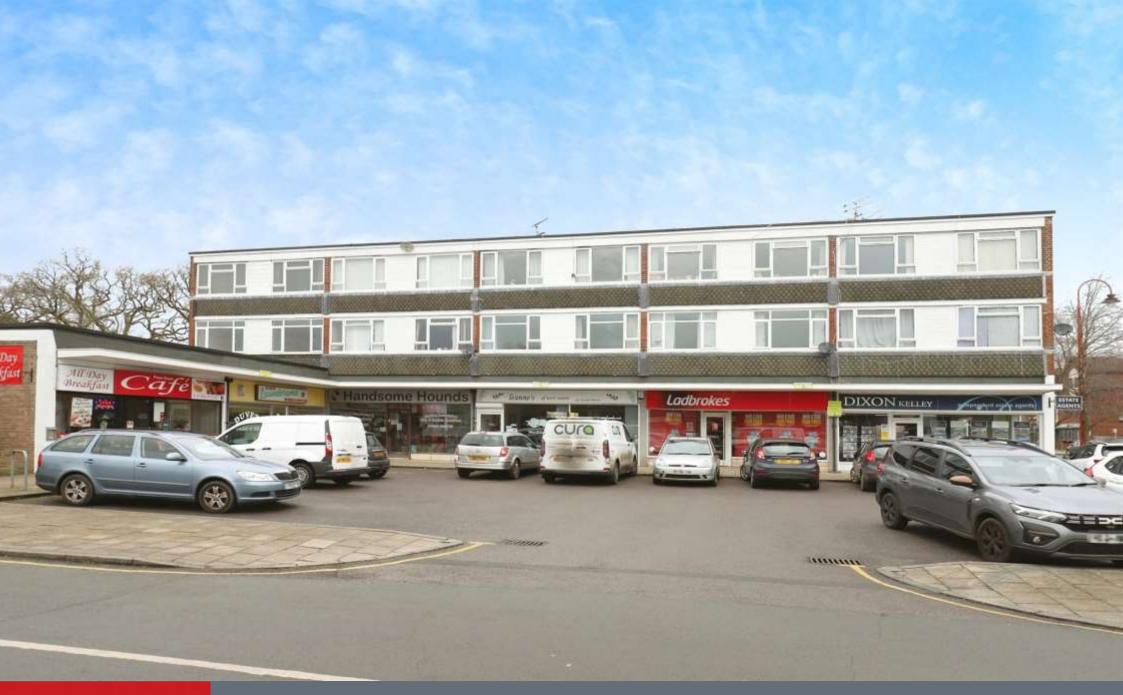

## **Property Description**

This two bedroom purpose built apartment is situated in the sought after location of West Moors. The property boasts a spacious Lounge/Diner, separate kitchen and PRIVATE entrance.

The flat is located above the shops in West Moors, accessed by a communal staircase onto a large balcony area. There is parking at the front of the property, has gas central heating and double glazing throughout.