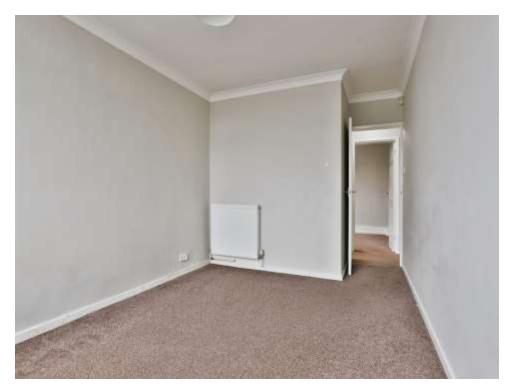

#### Hall

Storage cupboard with doors to all rooms.

**Bedroom 1** 16' 7" x 9' 1" ( 5.05m x 2.77m )

Carpeted with front aspect double glazed window.

**Bedroom 2** 9' 1" x 8' 8" ( 2.77m x 2.64m )

Carpeted with side aspect double glazed window.