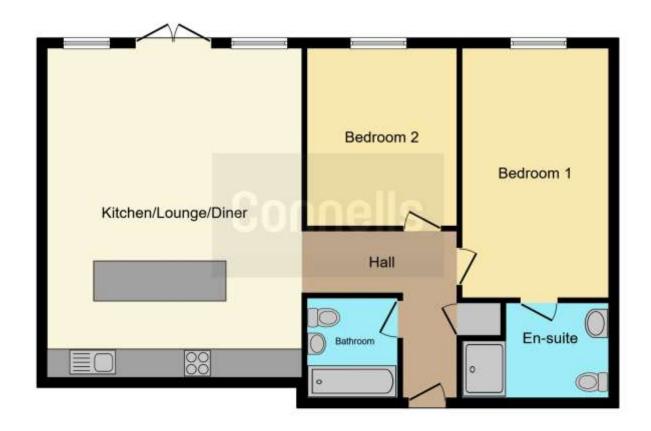

#### **Entrance Hall**

laminated flooring with airing storage cupboard and doors to all rooms.

## Lounge/Kitchen/Diner

22' 5" x 18' 8" ( 6.83m x 5.69m )

laminated flooring with double glazed french doors to the 40ft private balcony finished with chrome and glass balustrade, TV and telephone point, air conditioning unit, the kitchen has a range of wall and base units and middle island with storage and breakfast area, integrated dishwasher, fridge/freezer and Neff 4 ring hob and oven with extractor over and utility cupboard housing washing machine and dryer,

## Bedroom 1

15' 6" x 10' 2" ( 4.72m x 3.10m )

Carpeted with double glazed window, fitted wardrobes, radiator and door to en suite.

## **Ensuite**

Tiled flooring with part tiled walls, low level WC, hand wash basin with mixer tap and wall mounted vanity mirror, walk in shower cubical with glass sliding door and ladder radiator.

#### Bedroom 2

11' 3" x 10' (3.43m x 3.05m)

Carpeted with double glazed window and radiator.

#### **Bathroom**

Fully tiled floor and walls with low level WC, hand wash basin with mixer tap, vanity unit under and wall mounted vanity mirror over and additional wall mounted storage cupboard, paneled bath with shower over and glass shower screen and chrome heated towel rail.