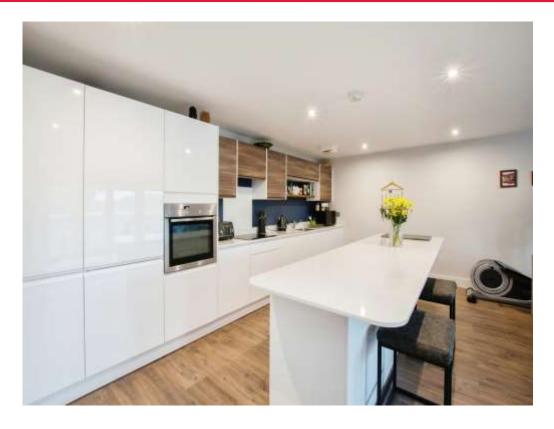

## Lounge/Kitchen/Diner

22' 5" x 18' 8" ( 6.83m x 5.69m )

laminated flooring with double glazed french doors to the 40ft private balcony finished with chrome and glass balustrade, TV and telephone point, air conditioning unit, the kitchen has a range of wall and base units and middle island with storage and breakfast area, integrated dishwasher, fridge/freezer and Neff 4 ring hob and oven with extractor over and utility cupboard housing washing machine and dryer,