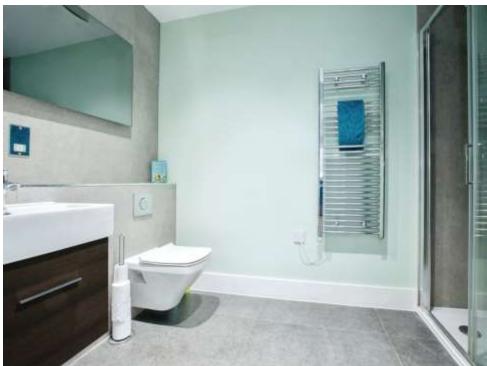

#### **Bathroom**

Fully tiled floor and walls with low level WC, hand wash basin with mixer tap, vanity unit under and wall mounted vanity mirror over and additional wall mounted storage cupboard, paneled bath with shower over and glass shower screen and chrome heated towel rail.