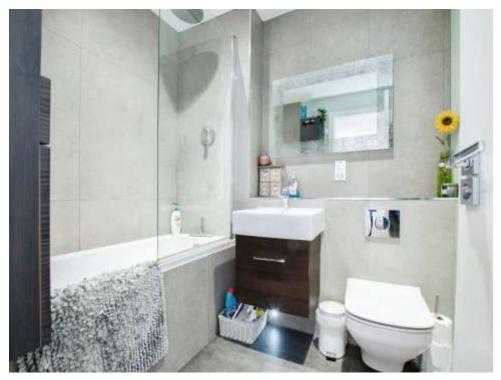

## **Ensuite**

Tiled flooring with part tiled walls, low level WC, hand wash basin with mixer tap and wall mounted vanity mirror, walk in shower cubical with glass sliding door and ladder radiator.