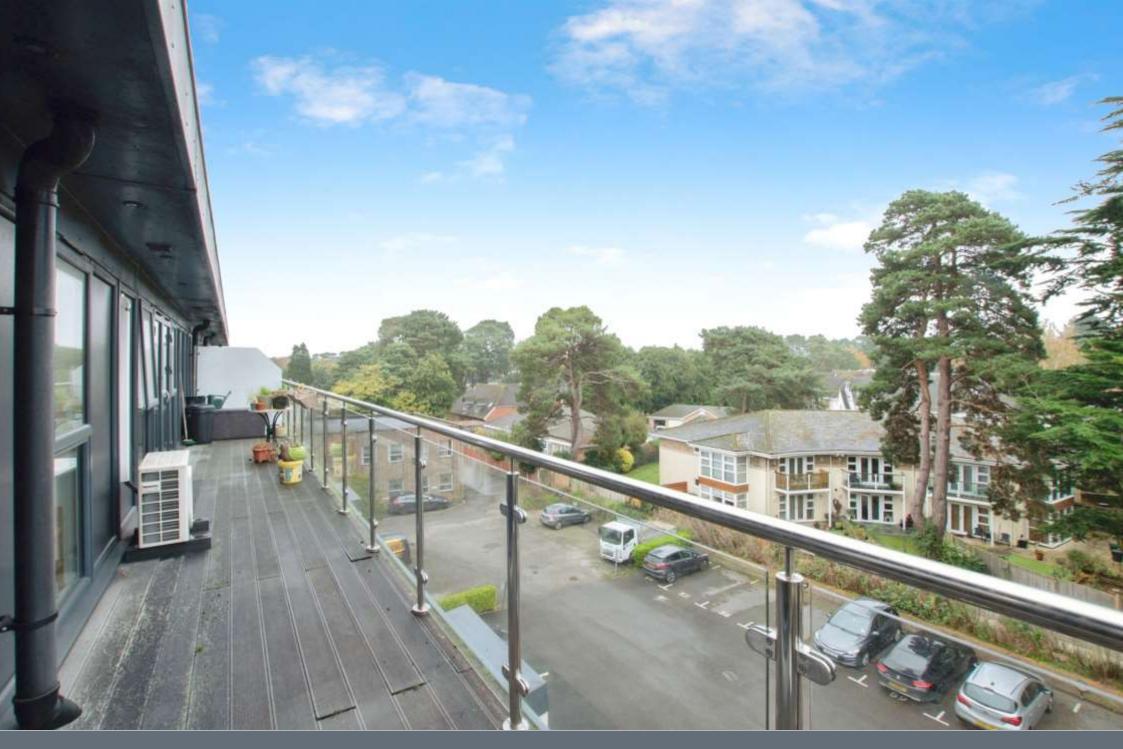

## Lounge/Kitchen/Diner

22' 5" x 18' 8" ( 6.83m x 5.69m )

laminated flooring with double glazed french doors to the 40ft private balcony finished with chrome and glass balustrade, TV and telephone point, air conditioning unit, the kitchen has a range of wall and base units and middle island with storage and breakfast area, integrated dishwasher, fridge/freezer and Neff 4 ring hob and oven with extractor over and utility cupboard housing washing machine and dryer,