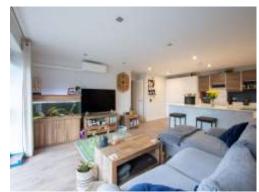

## Lounge/Kitchen/Diner

22' 5" x 18' 8" ( 6.83m x 5.69m )

laminated flooring with double glazed french doors to the 40ft private balcony finished with chrome and glass balustrade, TV and telephone point, air conditioning unit, the kitchen has a range of wall and base units and middle island with storage and breakfast area, integrated dishwasher, fridge/freezer and Neff 4 ring hob and oven with extractor over and utility cupboard housing washing machine and dryer,