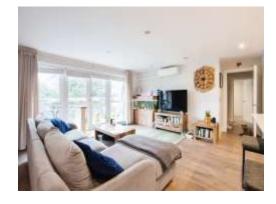

## Lounge/Kitchen/Diner

22' 5" x 18' 8" ( 6.83m x 5.69m )

laminated flooring with double glazed french doors to the 40ft private balcony finished with chrome and glass balustrade, TV and telephone point, air conditioning unit, the kitchen has a range of wall and base units and middle island with storage and breakfast area, integrated dishwasher, fridge/freezer and Neff 4 ring hob and oven with extractor over and utility cupboard housing washing machine and dryer,