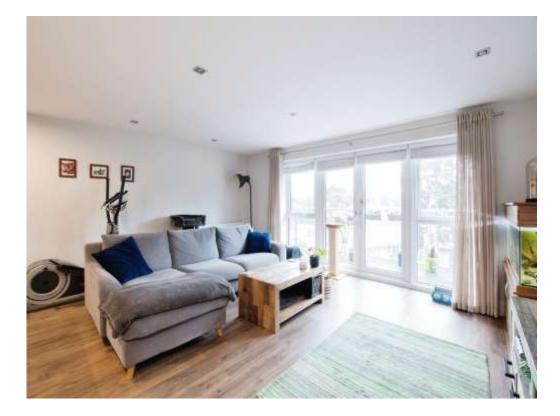

## Lounge/Kitchen/Diner

22' 5" x 18' 8" ( 6.83m x 5.69m )

laminated flooring with double glazed french doors to the 40ft private balcony finished with chrome and glass balustrade, TV and telephone point, air conditioning unit, the kitchen has a range of wall and base units and middle island with storage and breakfast area, integrated dishwasher, fridge/freezer and Neff 4 ring hob and oven with extractor over and utility cupboard housing washing machine and dryer,