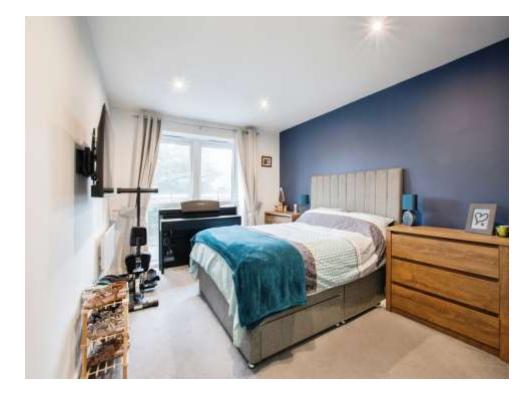

## Bedroom 1

15' 6" x 10' 2" ( 4.72m x 3.10m )

Carpeted with double glazed window, fitted wardrobes, radiator and door to en suite.