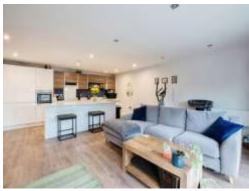

## Lounge/Kitchen/Diner

22' 5" x 18' 8" ( 6.83m x 5.69m )

laminated flooring with double glazed french doors to the 40ft private balcony finished with chrome and glass balustrade, TV and telephone point, air conditioning unit, the kitchen has a range of wall and base units and middle island with storage and breakfast area, integrated dishwasher, fridge/freezer and Neff 4 ring hob and oven with extractor over and utility cupboard housing washing machine and dryer,