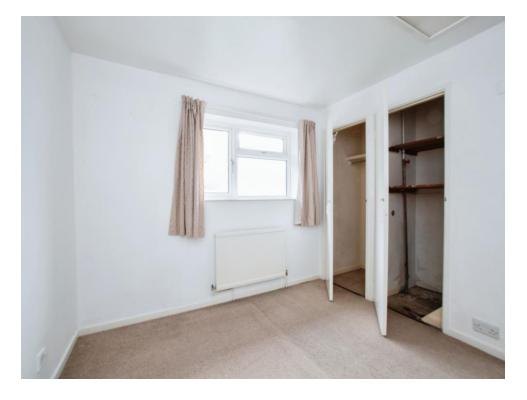

## Bedroom 1

16' 5" x 10' 9" ( 5.00m x 3.28m )

Carpeted with front and rear aspect window and built in wardrobe cupboard. Radiator.