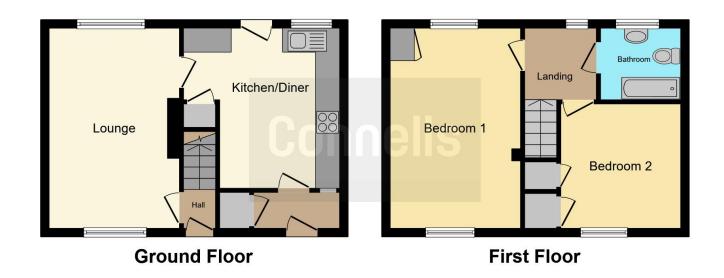

# **Property Description**

A two double bedroom terraced home situated in the popular West Moors, Ferndown, just 0.6 miles from the centre of the village.

The ground floor comprises of a spacious kitchen leading to the garden and living room. With the first floor comprising of two double bedrooms and a family bathroom. This home benefits from an enclosed rear garden and two allocated parking spaces.

#### Lounge

16' 4" x 10' 7" ( 4.98m x 3.23m )

Carpeted with front and rear aspect double glazed window, TV and telephone point and radiator.

#### Kitchen

13' 2" x 12' 9" MAX ( 4.01m x 3.89m MAX )

Tiled flooring with rear aspect double glazed window and door and part tiled walls, sink with drainer and mixer tap, free standing cooker, space for white goods and wall mounted boiler.

## Bedroom 1

16' 5" x 10' 9" ( 5.00m x 3.28m )

Carpeted with front and rear aspect window and built in wardrobe cupboard. Radiator.

### Bedroom 2

10' 3" x 9' 7" ( 3.12m x 2.92m )

Carpeted with front aspect window and two built in wardrobe cupboard, radiator.

# **Bathroom**

Tiled flooring with rear aspect double glazed window, low level WC, hand wash basin, panel bath and radiator.