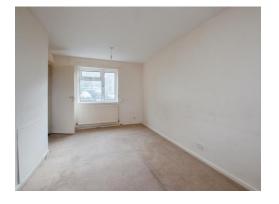

### Bedroom 2

10' 3" x 9' 7" ( 3.12m x 2.92m )

Carpeted with front aspect window and two built in wardrobe cupboard, radiator.