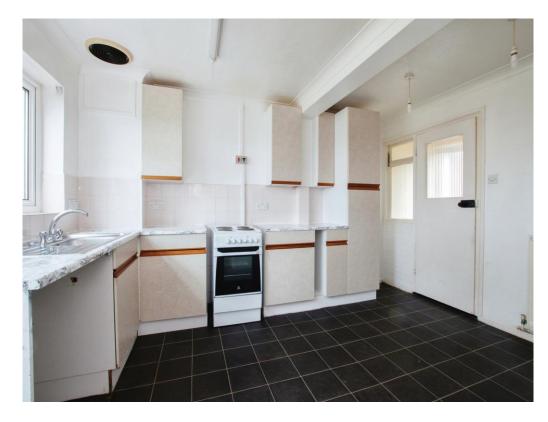

#### Kitchen

13' 2" x 12' 9" MAX ( 4.01m x 3.89m MAX )

Tiled flooring with rear aspect double glazed window and door and part tiled walls, sink with drainer and mixer tap, free standing cooker, space for white goods and wall mounted boiler.