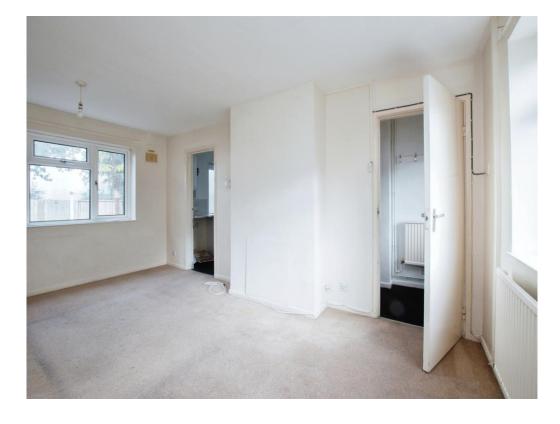

#### Lounge

16' 4" x 10' 7" ( 4.98m x 3.23m )

Carpeted with front and rear aspect double glazed window, TV and telephone point and radiator.