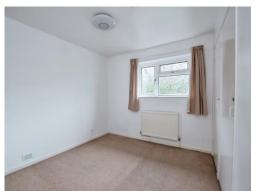

## Bedroom 1

16' 5" x 10' 9" ( 5.00m x 3.28m )

Carpeted with front and rear aspect window and built in wardrobe cupboard. Radiator.