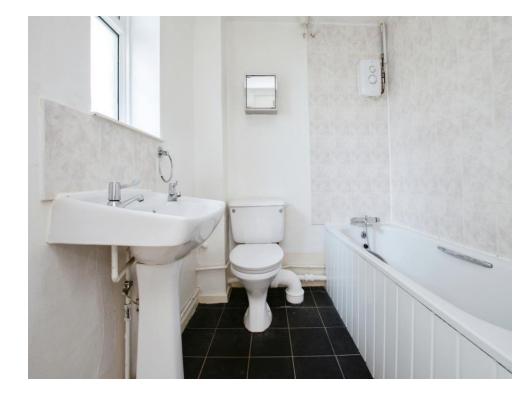

# **Bathroom**

Tiled flooring with rear aspect double glazed window, low level WC, hand wash basin, panel bath and radiator.