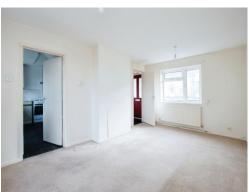

#### Lounge

16' 4" x 10' 7" ( 4.98m x 3.23m )

Carpeted with front and rear aspect double glazed window, TV and telephone point and radiator.