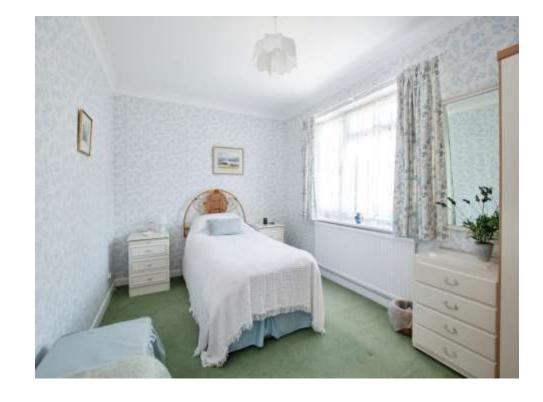

## **Bedroom 1**

13' 5" x 11' 8" ( 4.09m x 3.56m )

Carpeted with side aspect double glazed window, radiator and a range of built in wardrobes and over bed storage and drawers.

## Bedroom 2

13' 8" x 8' 10" ( 4.17m x 2.69m )

Carpeted with rear aspect double glazed window, radiator and fitted corner wardrobe unit.

## Bedroom 3

9' 5" x 8' 11" ( 2.87m x 2.72m )

Carpeted with rear aspect double glazed window and radiator.