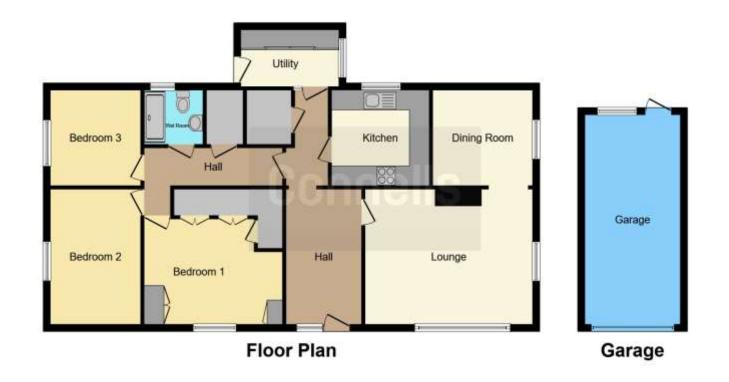

# **Entrance Hall**

13' 8" x 7' 10" ( 4.17m x 2.39m )

Carpeted hall with radiator and double glazed doors to side aspect. There is a telephone point, fuse cupboard housing the consumer unit.

## Hall

Carpeted with storage and airing spacious airing cupboard housing the hot water tank.

# Lounge

16' 4" x 13' 8" ( 4.98m x 4.17m )

Carpeted with front and side aspect double glazed window, feature fireplace with mantle, TV and telephone point and radiator.

# **Dining Room**

9' 10" x 9' 4" ( 3.00m x 2.84m )

Carpeted with side aspect double glazed window, kitchen hatch and radiator.

#### Kitchen

9' 4" x 9' 3" ( 2.84m x 2.82m )

Tiled flooring and part tiled walls with side aspect double glazed window, a range of wall and base units, stainless steal sink with mixer tap and drainer, serving hatch, 4 ring gas hob inset to worktop with extractor hood over, eye level oven with additional grill, integrated dishwasher, fridge/freezer and space for washing machine.

# **Utility Room**

Tiled flooring with front aspect double glazed frosted window, built in storage cupboard/pantry cupboards with sliding doors and door to rear garden. New Worcester boiler, installed in January 2024.

#### Wc

Low level WC with hand wash basin.

## **Bedroom 1**

13' 5" x 11' 8" ( 4.09m x 3.56m )

Carpeted with side aspect double glazed window, radiator and a range of built in wardrobes and over bed storage and drawers.

## Bedroom 2

13' 8" x 8' 10" ( 4.17m x 2.69m )

Carpeted with rear aspect double glazed window, radiator and fitted corner wardrobe unit.

## Bedroom 3

9' 5" x 8' 11" ( 2.87m x 2.72m )

Carpeted with rear aspect double glazed window and radiator.

#### Wetroom

Fully tiled walls with side aspect double glazed frosted window, low level WC, hand wash basin with taps and vanity mirror over, ladder radiator and walk in shower with curtain.

## Garage

Single garage with electric power door, internal power and lighting, access from garden door.

Residential Sales & Lettings | Mortgage Services | Conveyancing | Surveyors | Land & New Homes

This floor plan is for illustrative purposes only. It is not drawn to scale. Any measurements, floor areas (including any total floor area), openings and orientation are approximate. No details are guaranteed, they cannot be relied upon for any purpose and they do not form part of any agreement. No liability is taken for any error, omission or misstatement. A party must rely upon its own inspection(s). Powered by www.focalagent.com