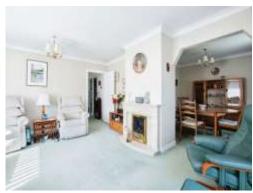

# Lounge

16' 4" x 13' 8" ( 4.98m x 4.17m )

Carpeted with front and side aspect double glazed window, feature fireplace with mantle, TV and telephone point and radiator.

# **Dining Room**

9' 10" x 9' 4" ( 3.00m x 2.84m )

Carpeted with side aspect double glazed window, kitchen hatch and radiator.