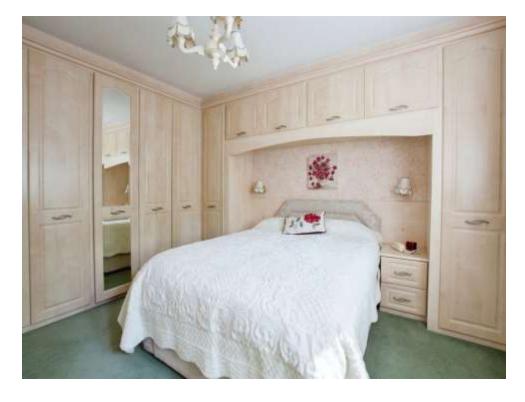

## **Bedroom 1**

13' 5" x 11' 8" ( 4.09m x 3.56m )

Carpeted with side aspect double glazed window, radiator and a range of built in wardrobes and over bed storage and drawers.