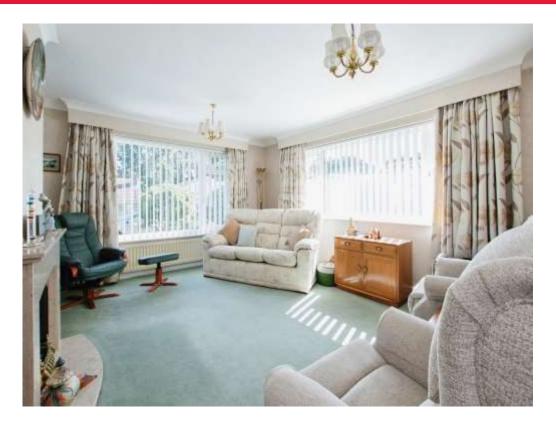

# Lounge

16' 4" x 13' 8" ( 4.98m x 4.17m )

Carpeted with front and side aspect double glazed window, feature fireplace with mantle, TV and telephone point and radiator.