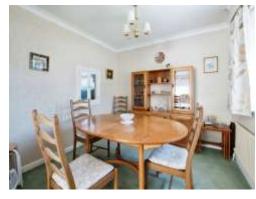

# **Dining Room**

9' 10" x 9' 4" ( 3.00m x 2.84m )

Carpeted with side aspect double glazed window, kitchen hatch and radiator.