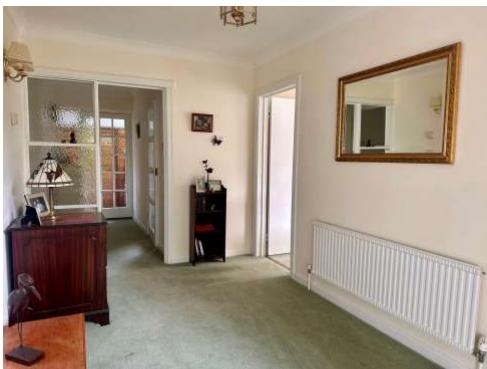

# **Entrance Hall**

13' 8" x 7' 10" ( 4.17m x 2.39m )

Carpeted hall with radiator and double glazed doors to side aspect. There is a telephone point, fuse cupboard housing the consumer unit.

## Hall

Carpeted with storage and airing spacious airing cupboard housing the hot water tank.