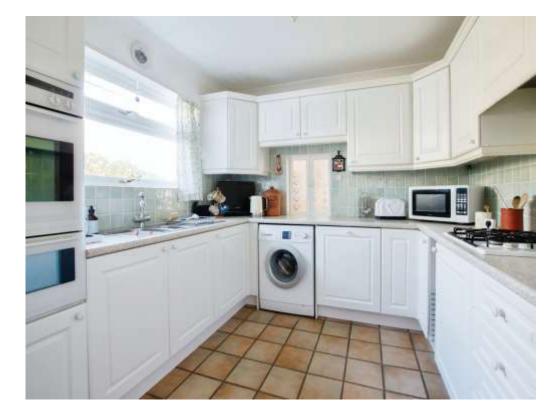

#### Kitchen

9' 4" x 9' 3" ( 2.84m x 2.82m )

Tiled flooring and part tiled walls with side aspect double glazed window, a range of wall and base units, stainless steal sink with mixer tap and drainer, serving hatch, 4 ring gas hob inset to worktop with extractor hood over, eye level oven with additional grill, integrated dishwasher, fridge/freezer and space for washing machine.