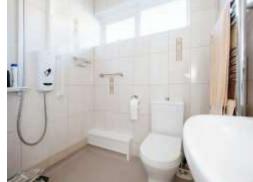

#### Wetroom

Fully tiled walls with side aspect double glazed frosted window, low level WC, hand wash basin with taps and vanity mirror over, ladder radiator and walk in shower with curtain.