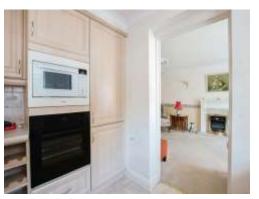

Kitchen

9' 7" x 7' 11" ( 2.92m x 2.41m )

Tiled effect flooring with front aspect double glazed window, a range of wall and base units, 1 1/2 stainless steal sink with mixer tap, 4 ring electric hob with extractor fan and hood over, eye level oven and microwave, integrated fridge freezer and space for a washing machine and dish washer.