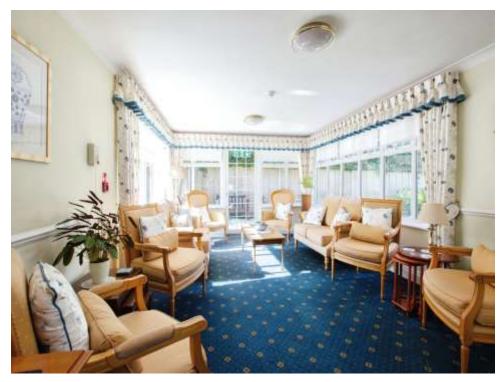

ed window with low level WC and hand wash basin within a vanity unit with a range of storage cupboards, shelves and vanity mirror with lights above, panel bath with shower over and heated towel rail.

**Bedroom 2** 12' 2" x 9' 5" ( 3.71m x 2.87m )

Carpeted with front aspect double glazed window and night storage heater. Currently being used as a dining room.

#### Bathroom

Low level WC and hand wash basin within a vanity unit with a range of storage cupboards, shelves and vanity mirror with lights above, walk in shower with glass sliding door and heated towel rail.

#### Parking

Residential parking space and additional visitor spaces.

#### Outside

Communal gardens and entertaining area, residential parking space and additional visitors spaces based on first come first serve.

















Residential Sales & Lettings | Mortgage Services | Conveyancing | Surveyors | Land & New Homes





To view this property please contact Connells on

#### T 01202 861 677 E ferndown@connells.co.uk

37 Victoria Road FERNDOWN BH22 9HT

EPC Rating: C

#### view this property online connells.co.uk/Property/FDN306059

This is a Leasehold property with details as follows; Term of Lease 125 years from 30 Sep 2000. Should you require further information please contact the branch. Please Note additional fees could be incurred for items such as

1. MONEY LAUNDERING REGULATIONS Intending purchasers will be asked to produce identification documentation at a later stage and we would ask for your co-operation in order that there will be no delay in agreeing the sale. 2. These particulars do not