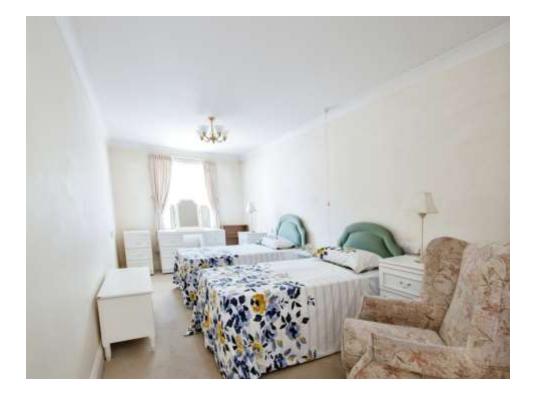

#### Bedroom 1

16' 5" x 9' 5" ( 5.00m x 2.87m )

Carpeted with front aspect double glazed window, night storage heater and door to En suite.

**Bedroom 2** 12' 2" x 9' 5" ( 3.71m x 2.87m )

Carpeted with front aspect double glazed window and night storage heater. Currently being used as a dining room.