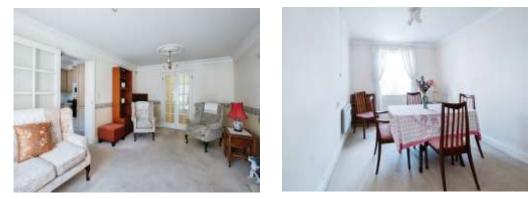

#### **Entrance Hall**

Spacious entrance hall with doors to all rooms, 5 storage cupboards and emergency pull cord.

Lounge

17' 7" x 11' 7" ( 5.36m x 3.53m )

Carpeted with front aspect double glazed french doors to communal garden, TV and telephone point and feature fire place with electric fire and mantelpiece.

**Bedroom 2** 12' 2" x 9' 5" ( 3.71m x 2.87m )

Carpeted with front aspect double glazed window and night storage heater. Currently being used as a dining room.