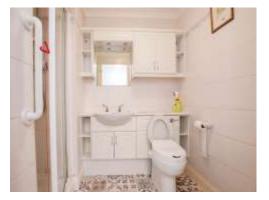

#### Bathroom

Low level WC and hand wash basin within a vanity unit with a range of storage cupboards, shelves and vanity mirror with lights above, walk in shower with glass sliding door and heated towel rail.