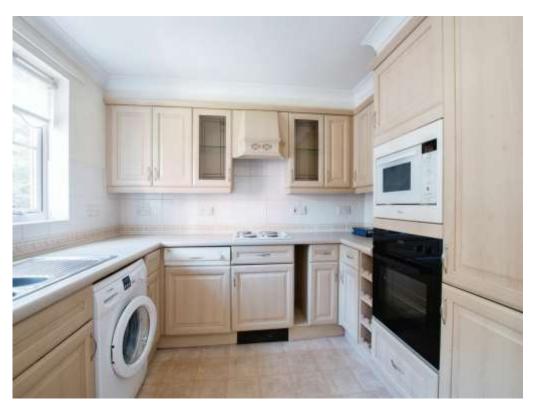

Kitchen

9' 7" x 7' 11" ( 2.92m x 2.41m )

Tiled effect flooring with front aspect double glazed window, a range of wall and base units, 1 1/2 stainless steal sink with mixer tap, 4 ring electric hob with extractor fan and hood over, eye level oven and microwave, integrated fridge freezer and space for a washing machine and dish washer.