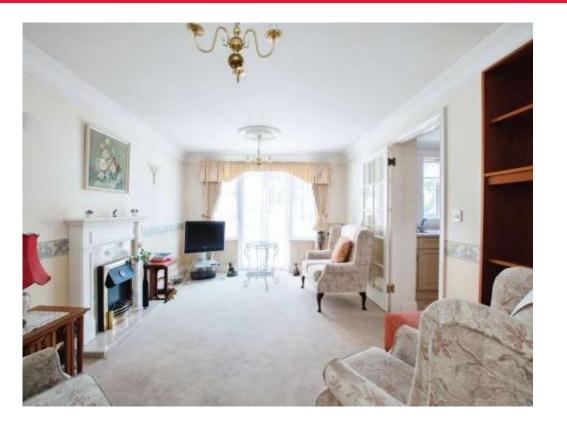

#### **Entrance Hall**

Spacious entrance hall with doors to all rooms, 5 storage cupboards and emergency pull cord.

Lounge

17' 7" x 11' 7" ( 5.36m x 3.53m )

Carpeted with front aspect double glazed french doors to communal garden, TV and telephone point and feature fire place with electric fire and mantelpiece.