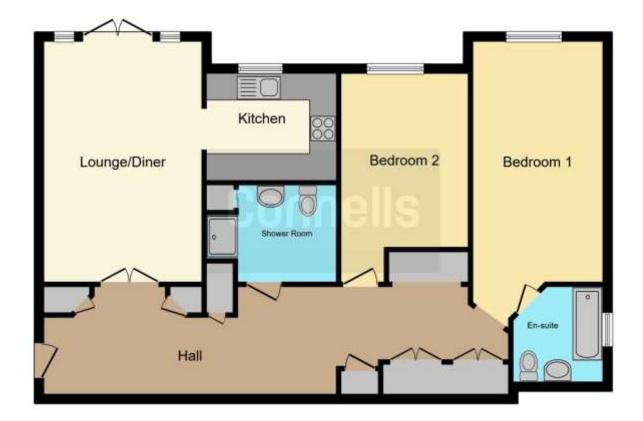

#### **Entrance Hall**

Spacious entrance hall with doors to all rooms, 5 storage cupboards and emergency pull cord.

Lounge

17' 7" x 11' 7" ( 5.36m x 3.53m )

Carpeted with front aspect double glazed french doors to communal garden, TV and telephone point and feature fire place with electric fire and mantelpiece.

Kitchen

9' 7" x 7' 11" ( 2.92m x 2.41m )

Tiled effect flooring with front aspect double glazed window, a range of wall and base units, 1 1/2 stainless steal sink with mixer tap, 4 ring electric hob with extractor fan and hood over, eye level oven and microwave, integrated fridge freezer and space for a washing machine and dish washer.

#### Bedroom 1

16' 5" x 9' 5" ( 5.00m x 2.87m )

Carpeted with front aspect double glazed window, night storage heater and door to En suite.

#### **En Suite**

Side aspect frosted double glazed window with low level WC and hand wash basin within a vanity unit with a range of storage cupboards, shelves and vanity mirror with lights above, panel bath with shower over and heated towel rail.

**Bedroom 2** 12' 2" x 9' 5" ( 3.71m x 2.87m )

Carpeted with front aspect double glazed window and night storage heater. Currently being used as a dining room.

#### Bathroom

Low level WC and hand wash basin within a vanity unit with a range of storage cupboards, shelves and vanity mirror with lights above, walk in shower with glass sliding door and heated towel rail.