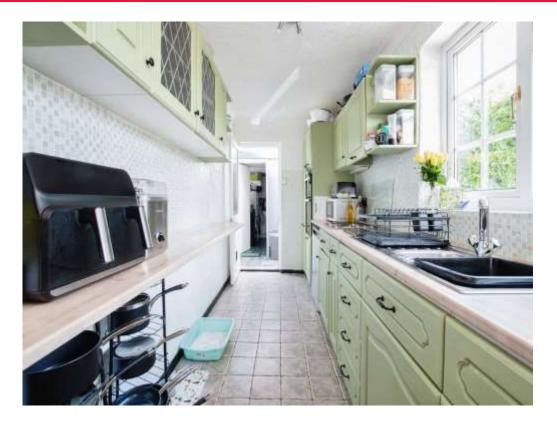

#### Kitchen

15' 4" x 7' 10" ( 4.67m x 2.39m )

Tiled flooring with side aspect double glazed window, a range of wall and base units with integrated 4 ring electric hob, double eye level oven, radiator, breakfast bar area, door to utility and garden.