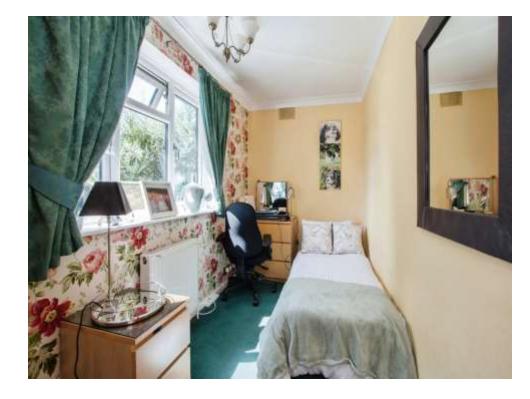

### Bedroom 3

12' 2" x 5' 11" ( 3.71m x 1.80m )

Carpeted flooring with double glazed front aspect window and radiator.