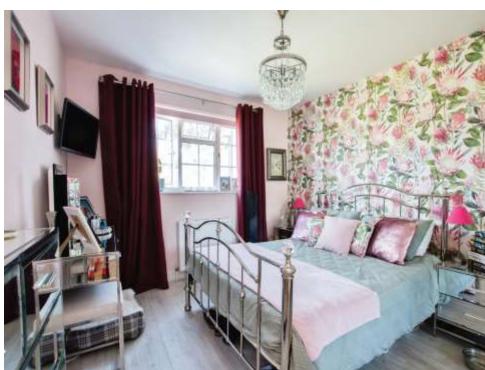

#### Bedroom 1

12' 1" x 11' 10" ( 3.68m x 3.61m )

Wooden effect flooring with double glazed rear aspect window and radiator.

## Bedroom 2

12' 1" x 10' 6" ( 3.68m x 3.20m )

Carpeted flooring with double glazed rear aspect window and radiator.