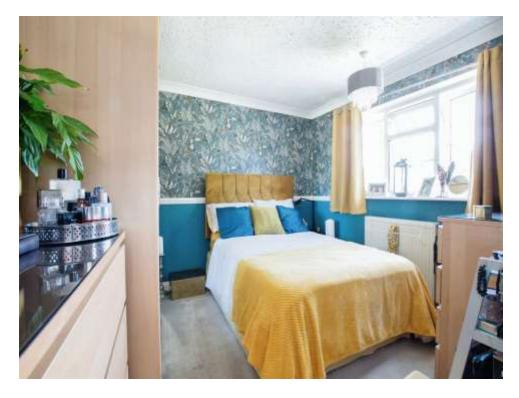

#### Bedroom 1

12' 1" x 11' 10" ( 3.68m x 3.61m )

Wooden effect flooring with double glazed rear aspect window and radiator.

## Bedroom 2

12' 1" x 10' 6" ( 3.68m x 3.20m )

Carpeted flooring with double glazed rear aspect window and radiator.

### Bedroom 3

12' 2" x 5' 11" ( 3.71m x 1.80m )

Carpeted flooring with double glazed front aspect window and radiator.