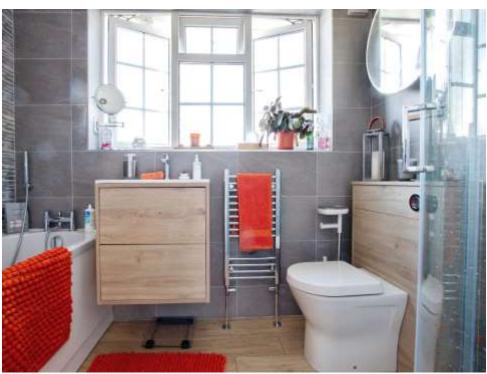

### Bathroom

Wooden effect flooring with fully tiled walls, low level WC, hand wash basin with mixer tap, panel bath and shower attachment.