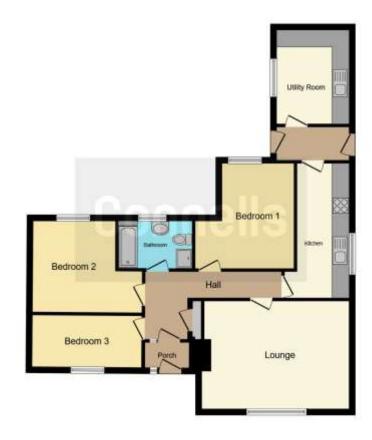

## **Property Description**

Situated in one of Ferndowns popular residential cul-de-sacs this DETACHED bungalow must be viewed to fully appreciate. Accommodation comprises THREE bedrooms, lounge, fitted kitchen, utility room and family bathroom. Benefits include ample off road parking and mature gardens.

#### **Entrance Hall**

Wooden flooring with doors to all rooms.

## Lounge

16' 11" x 12' 6" ( 5.16m x 3.81m )

Wooden flooring with front aspect double glazed window and radiator below, feature gas fireplace with mantle, TV and telephone point and space for a dining room table.

#### Kitchen

15' 4" x 7' 10" ( 4.67m x 2.39m )

Tiled flooring with side aspect double glazed window, a range of wall and base units with integrated 4 ring electric hob, double eye level oven, radiator, breakfast bar area, door to utility and garden.

#### Bedroom 1

12' 1" x 11' 10" ( 3.68m x 3.61m )

Wooden effect flooring with double glazed rear aspect window and radiator.

## Bedroom 2

12' 1" x 10' 6" ( 3.68m x 3.20m )

Carpeted flooring with double glazed rear aspect window and radiator.

### Bedroom 3

12' 2" x 5' 11" ( 3.71m x 1.80m )

Carpeted flooring with double glazed front aspect window and radiator.

### Bathroom

Wooden effect flooring with fully tiled walls, low level WC, hand wash basin with mixer tap, panel bath and shower attachment.

# **Utility Room**

Tiled flooring with a range of wall and base units, space for washing machine, tumble dryer and fridge freezer and door to rear garden.