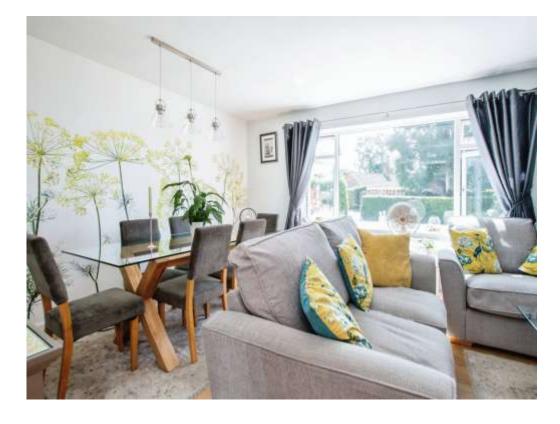

## Lounge

16' 11" x 12' 6" ( 5.16m x 3.81m )

Wooden flooring with front aspect double glazed window and radiator below, feature gas fireplace with mantle, TV and telephone point and space for a dining room table.