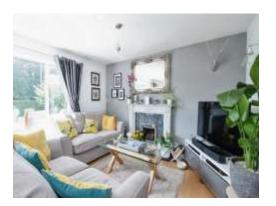

## Lounge

16' 11" x 12' 6" ( 5.16m x 3.81m )

Wooden flooring with front aspect double glazed window and radiator below, feature gas fireplace with mantle, TV and telephone point and space for a dining room table.