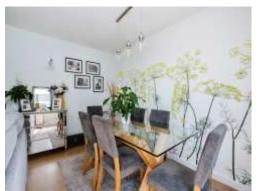

## Lounge

16' 11" x 12' 6" ( 5.16m x 3.81m )

Wooden flooring with front aspect double glazed window and radiator below, feature gas fireplace with mantle, TV and telephone point and space for a dining room table.