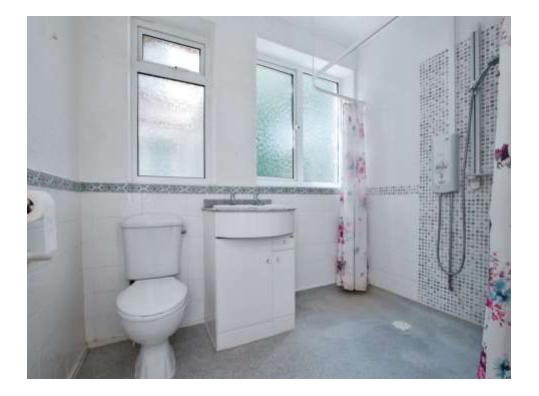

### Shower Room

Wet room style with electric shower. Low level WC and wash hand basin. Obscured double glazed window to rear aspect.