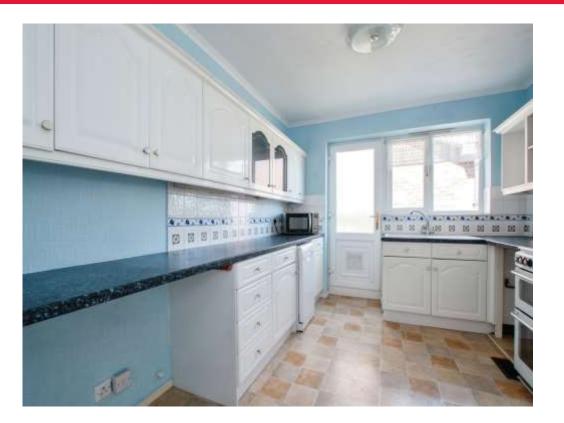

Kitchen

11' 8" x 9' 8" ( 3.56m x 2.95m )

Wall and base units with space for a freestanding oven, dishwasher and fridge/freezer. Cupboard for gas warm air boiler for both heating and hot water. Door accessing the garden.