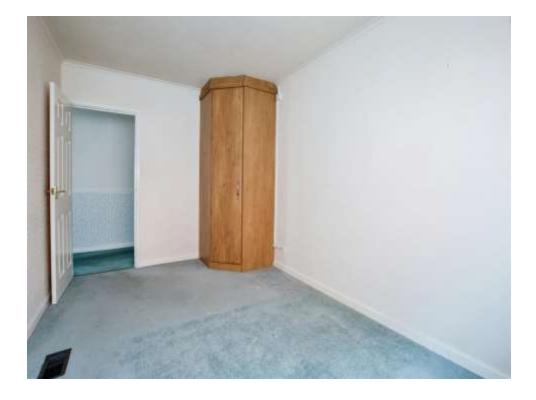

## **Bedroom Three**

14' 5" x 8' (4.39m x 2.44m)

Carpeted double room with corner fitted wardrobe and double glazed window to rear aspect. Door leading to porch.

Porch

Leading from bedroom three and door to rear garden.