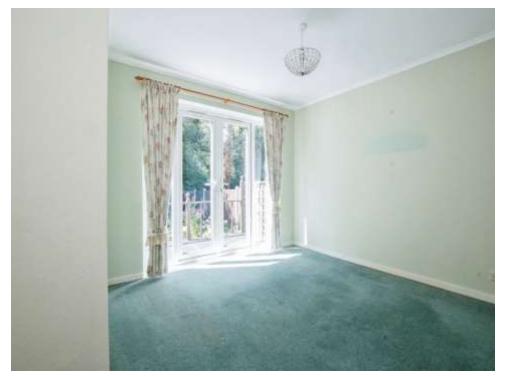

#### Bedroom One

13' x 11' 9" MAX ( 3.96m x 3.58m MAX )

Carpeted room with double glazed, double doors to raised deck and garden.

**Bedroom Two** 14' x 9' 8" ( 4.27m x 2.95m )

Carpeted double room with built in corner wardrobe and double glazed window to side aspect.