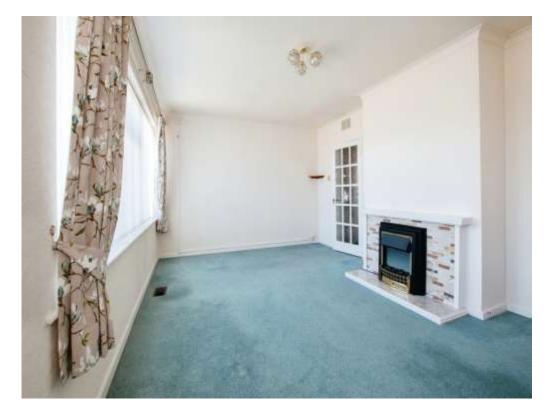

### **Entrance Hall**

Spacious hall with storage cupboard, airing cupboard and access to loft space with ladder

Living/ Dining Room

18' 4" x 11' 7" ( 5.59m x 3.53m )

Carpeted room with feature open fire place and double glazed window to front aspect.