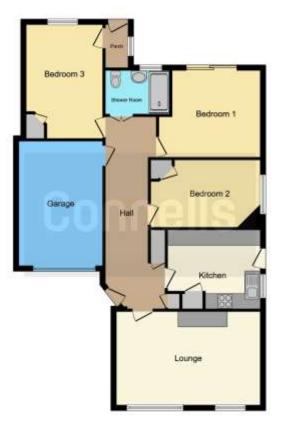

#### **Property Description**

This link detached bungalow is superbly positioned within West Moors Village, close to the local amenities and transport routes.

Comprising of a sizeable living and dining space at the front of the property, separate kitchen, three well sized bedrooms and a shower room. This home has been well maintained throughout with an opportunity to modernise to your taste,

Additional benefits include an integral garage with power and lighting, driveway parking for multiple vehicles and a lovely enclosed, rear garden backing onto the woodland.

### **Entrance Hall**

Spacious hall with storage cupboard, airing cupboard and access to loft space with ladder

Living/ Dining Room

18' 4" x 11' 7" ( 5.59m x 3.53m )

Carpeted room with feature open fire place and double glazed window to front aspect.

Kitchen

11' 8" x 9' 8" ( 3.56m x 2.95m )

Wall and base units with space for a freestanding oven, dishwasher and fridge/freezer. Cupboard for gas warm air boiler for both heating and hot water. Door accessing the garden.

#### Bedroom One

13' x 11' 9" MAX ( 3.96m x 3.58m MAX )

Carpeted room with double glazed, double doors to raised deck and garden.

**Bedroom Two** 14' x 9' 8" ( 4.27m x 2.95m )

Carpeted double room with built in corner wardrobe and double glazed window to side aspect.

## **Bedroom Three**

14' 5" x 8' (4.39m x 2.44m)

Carpeted double room with corner fitted wardrobe and double glazed window to rear aspect. Door leading to porch.

Porch

Leading from bedroom three and door to rear garden.

### Shower Room

Wet room style with electric shower. Low level WC and wash hand basin. Obscured double glazed window to rear aspect.

#### **Integral Garage**

Up and over door, power and lighting connection, wheelchair lift to hall.

#### Parking

Driveway parking for multiple vehicles.

Residential Sales & Lettings | Mortgage Services | Conveyancing | Surveyors | Land & New Homes

To view this property please contact Connells on