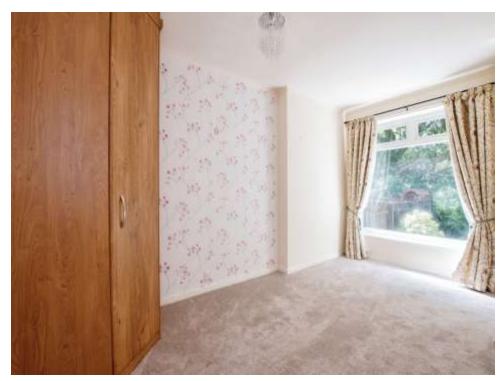

#### Bedroom One

13' x 11' 9" MAX ( 3.96m x 3.58m MAX )

Carpeted room with double glazed, double doors to raised deck and garden.

**Bedroom Two** 14' x 9' 8" ( 4.27m x 2.95m )

Carpeted double room with built in corner wardrobe and double glazed window to side aspect.