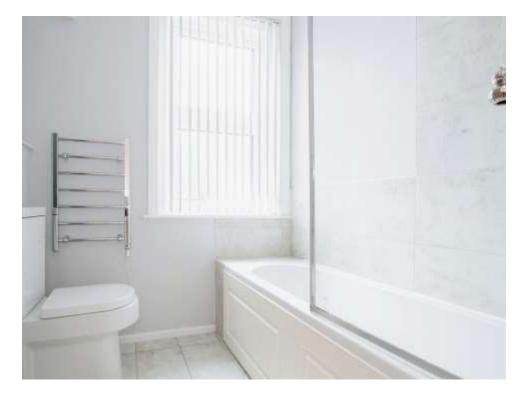

# Bathroom

Tiled flooring and part tiled walls with low level WC, hand wash basin, panel bath with shower over and glass shower screen, heated towel rail and double frosted window.