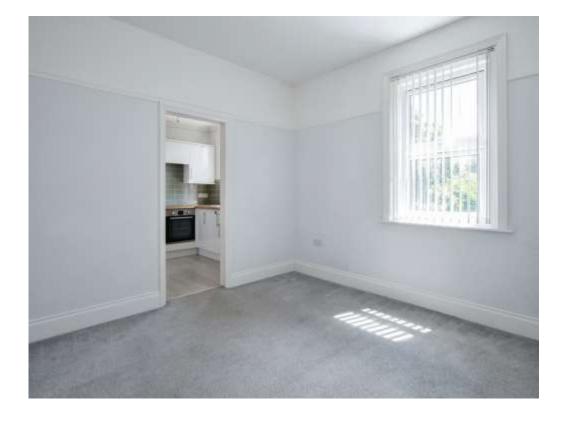

### Lounge

14' MAX x 11' 11" ( 4.27m MAX x 3.63m )

Carpeted with double glazed side aspect window, electric radiator and storage cupboard.

#### Kitchen

8' 7" x 7' (2.62m x 2.13m)

Wooden effect laminated flooring, rear aspect double glazed window, part tiled walls and a range of wall and base units, stainless steal sink with drainer and mixer tap, integrated fridge and freezer, plumbing and space for washing machine, electric hob with extractor fan over and electric oven below.