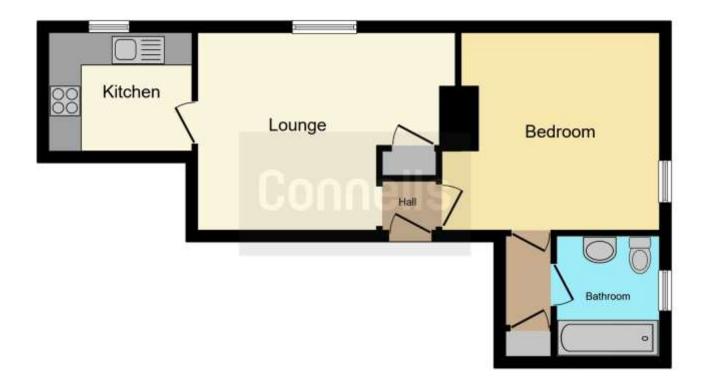

# **Property Description**

Delightful apartment in Central Ferndown, close to local ameinities such as doctors, supermarkest, library and good transport links to Poole Bournemouth and Ringwood. This home benefits from one bedroom an open plan kitchen/lounge, bathroom and a intercom telephone system.

#### **Entrance Hall**

Wooden effect flooring with airing cupboard and doors to all rooms.

### Lounge

14' MAX x 11' 11" ( 4.27m MAX x 3.63m )

Carpeted with double glazed side aspect window, electric radiator and storage cupboard.

#### Kitchen

8' 7" x 7' (2.62m x 2.13m)

Wooden effect laminated flooring, rear aspect double glazed window, part tiled walls and a range of wall and base units, stainless steal sink with drainer and mixer tap, integrated fridge and freezer, plumbing and space for washing machine, electric hob with extractor fan over and electric oven below.

## Bedroom 1

12' x 11' 11" ( 3.66m x 3.63m )

Carpeted with double glazed front aspect window and electric radiator.

# Bathroom

Tiled flooring and part tiled walls with low level WC, hand wash basin, panel bath with shower over and glass shower screen, heated towel rail and double frosted window.