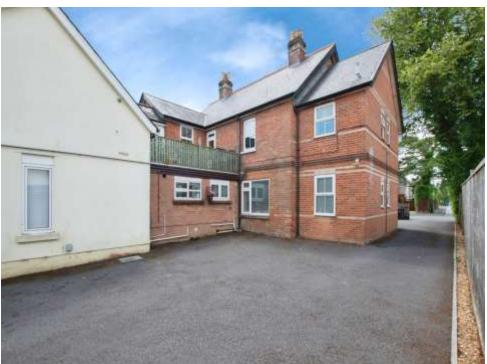

eted with double glazed side aspect window, electric radiator and storage cupboard.

#### Kitchen

8' 7" x 7' (2.62m x 2.13m)

Wooden effect laminated flooring, rear aspect double glazed window, part tiled walls and a range of wall and base units, stainless steal sink with drainer and mixer tap, integrated fridge and freezer, plumbing and space for washing machine, electric hob with extractor fan over and electric oven below.

## Bedroom 1

12' x 11' 11" ( 3.66m x 3.63m )

Carpeted with double glazed front aspect window and electric radiator.

# Bathroom

Tiled flooring and part tiled walls with low level WC, hand wash basin, panel bath with shower over and glass shower screen, heated towel rail and double frosted window.

## Outside

Access to the communal gardens and parking.

















Residential Sales & Lettings | Mortgage Services | Conveyancing | Surveyors | Land & New Homes



This floor plan is for illustrative purposes only. It is not drawn to scale. Any measurements, floor areas (including any total floor area), openings and orientation are approximate. No details are guaranteed, they cannot be relied upon for any purpose and they do not form part of any agreement. No liability is taken for any error, omission or misstatement. A party must rely upon its own inspection(s). Powered by www.focalagent.com

To view this property please contact Connells on

T 01202 861 677 E ferndown@connells.co.uk

37 Victoria Road FERNDOWN BH22 9HT

**EPC Rating: E** 

# view this property online connells.co.uk/Property/FDN305993

This is a Leasehold property. We are awaiting f