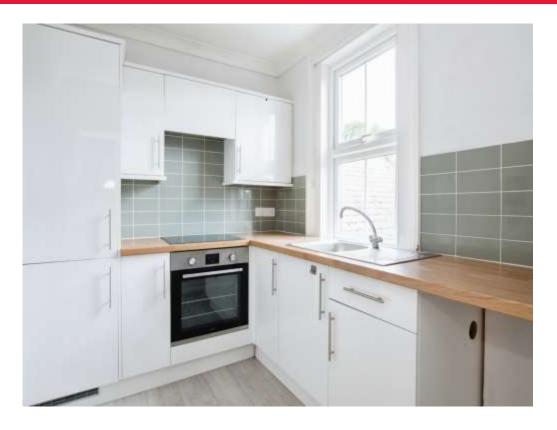

#### Kitchen

8' 7" x 7' (2.62m x 2.13m)

Wooden effect laminated flooring, rear aspect double glazed window, part tiled walls and a range of wall and base units, stainless steal sink with drainer and mixer tap, integrated fridge and freezer, plumbing and space for washing machine, electric hob with extractor fan over and electric oven below.