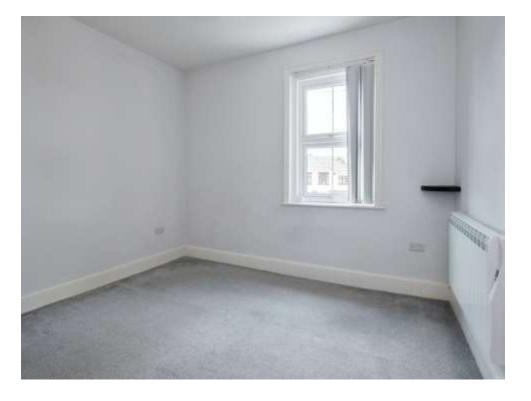

## Bedroom 1

12' x 11' 11" ( 3.66m x 3.63m )

Carpeted with double glazed front aspect window and electric radiator.