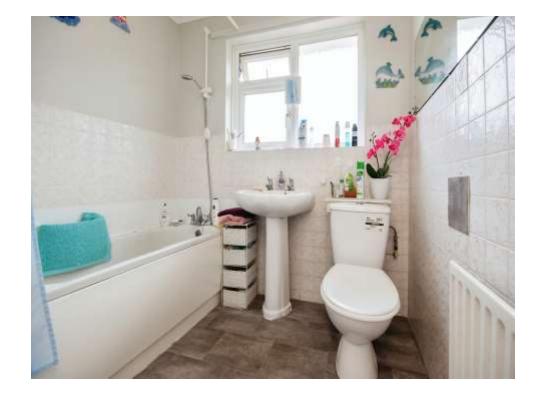

### Bathroom

Part tiled with low level WC, wash hand basin and panel bath with taps and shower over and radiator.