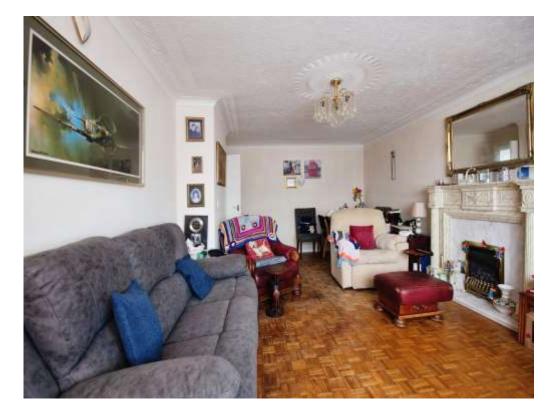

### Living Room/Dining Room

19' 8" x 12' 5" ( 5.99m x 3.78m )

Parquet flooring with front aspect double glazed window, feature fireplace with mantle, TV and telephone point and space for a dining room table.