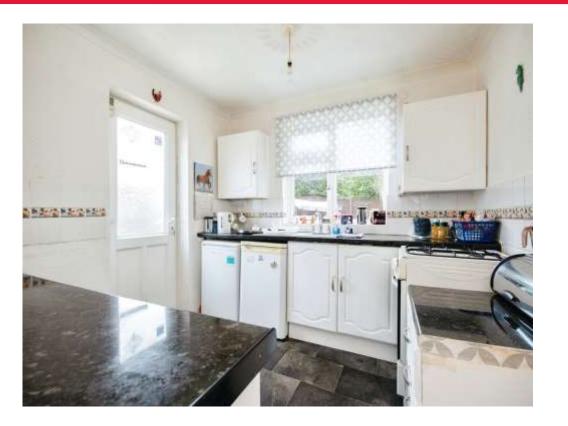

#### **Kitchen**

9' 8" x 8' 10" (2.95m x 2.69m)

Rang of wall and base units with rear aspect double glazed window and side aspect double glazed door to rear garden, space for a cooker, fridge and freezer and space and plumbing for dishwasher.