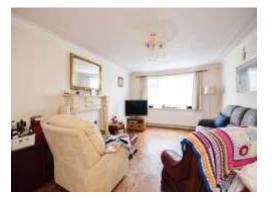

### Living Room/Dining Room

19' 8" x 12' 5" ( 5.99m x 3.78m )

Parquet flooring with front aspect double glazed window, feature fireplace with mantle, TV and telephone point and space for a dining room table.