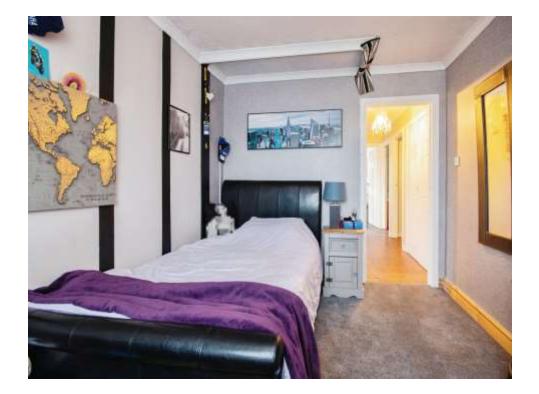

# **Bedroom 1** 13' 1" x 10' 7" ( 3.99m x 3.23m )

Carpeted master room with rear aspect double glazed window and built in mirrored sliding wardrobes.

**Bedroom 2** 11' 4" x 9' (3.45m x 2.74m)

Carpeted room with front aspect double glazed window.