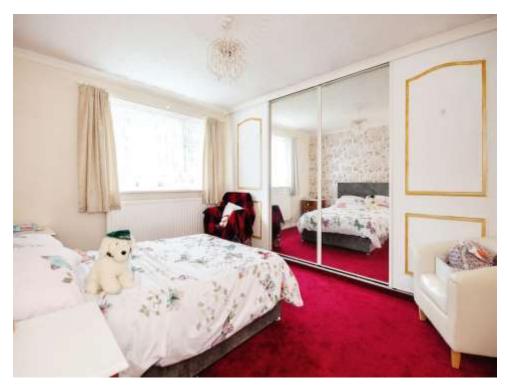

# **Bedroom 1** 13' 1" x 10' 7" ( 3.99m x 3.23m )

Carpeted master room with rear aspect double glazed window and built in mirrored sliding wardrobes.

**Bedroom 2** 11' 4" x 9' (3.45m x 2.74m)

Carpeted room with front aspect double glazed window.