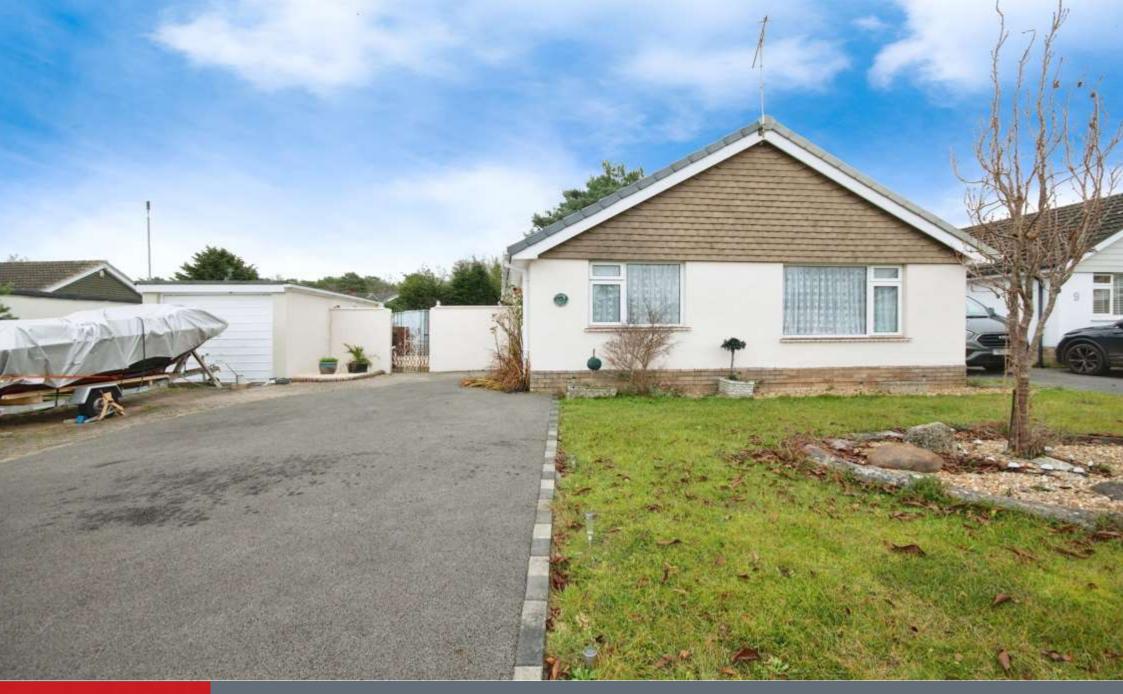

## **Property Description**

In a sought after area sat within a quiet cul-de-sac is this spacious bungalow benefiting from living/dining room, bathroom, kitchen with rear access door to garden leading onto a patio area perfect for dining or hosting, 2 bedrooms and a large driveway that can accommodate parking for multiple vehicles, There is also a detached garage with the property.

# **Front Garden**

Mainly tarmac with part block paving and part laid to lawn with parking for multiple vehicles and additional parking in front of the garage with mature trees and bushes and gated access