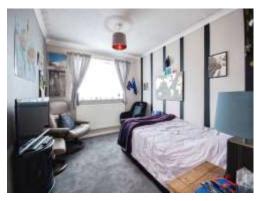

# **Bedroom 1** 13' 1" x 10' 7" ( 3.99m x 3.23m )

Carpeted master room with rear aspect double glazed window and built in mirrored sliding wardrobes.

**Bedroom 2** 11' 4" x 9' (3.45m x 2.74m)

Carpeted room with front aspect double glazed window.