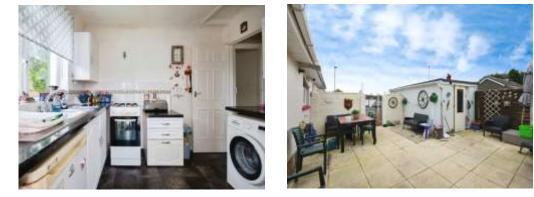

#### **Kitchen**

9' 8" x 8' 10" (2.95m x 2.69m)

Rang of wall and base units with rear aspect double glazed window and side aspect double glazed door to rear garden, space for a cooker, fridge and freezer and space and plumbing for dishwasher.

#### **Rear Garden**

Enclosed rear garden mainly laid to lawn with part patio and rear access to the detached garage and a range of mature bushes and trees.