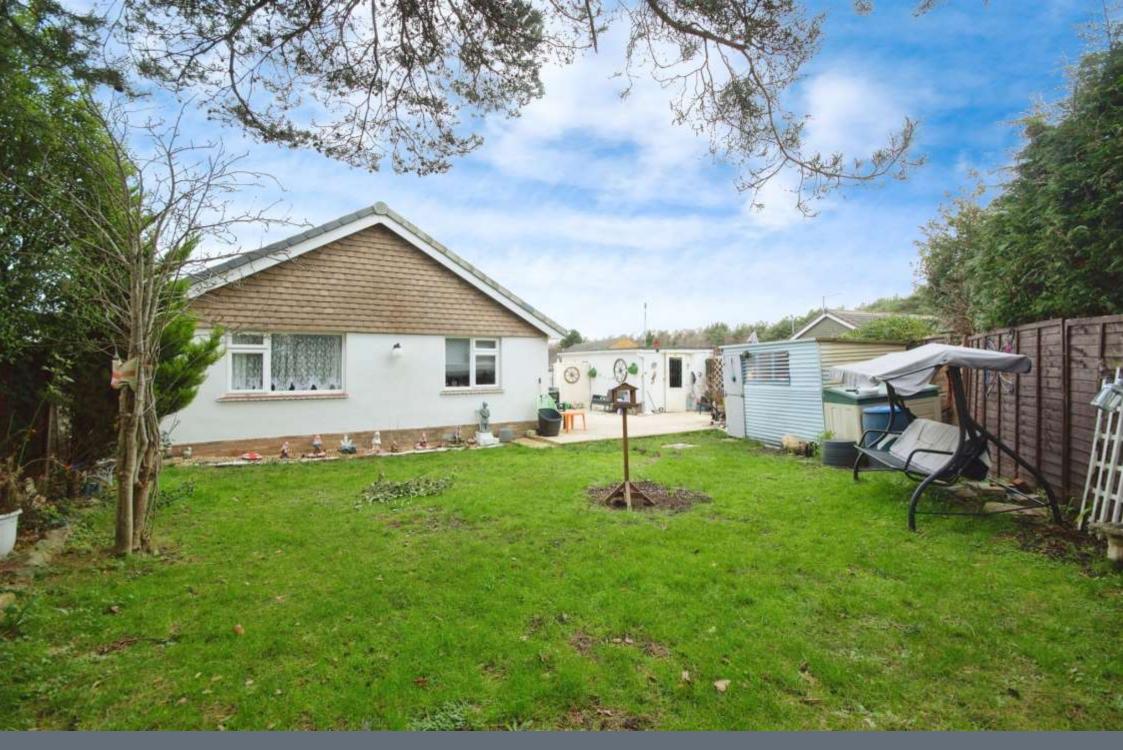

#### **Rear Garden**

Enclosed rear garden mainly laid to lawn with part patio and rear access to the detached garage and a range of mature bushes and trees.

# **Front Garden**

Mainly tarmac with part block paving and part laid to lawn with parking for multiple vehicles and additional parking in front of the garage with mature trees and bushes and gated access