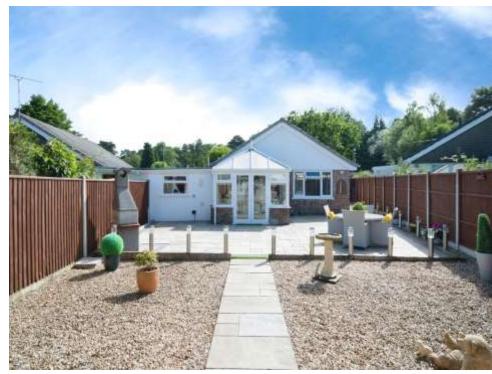

## Rear Garden

Offering an Indian sandstone patio with Spanish style BBQ as well as a shingle area. With fenced boarders and spacious summer house. Additional benefits include solar lights, security lighting, garden tap and weatherproof electric points.