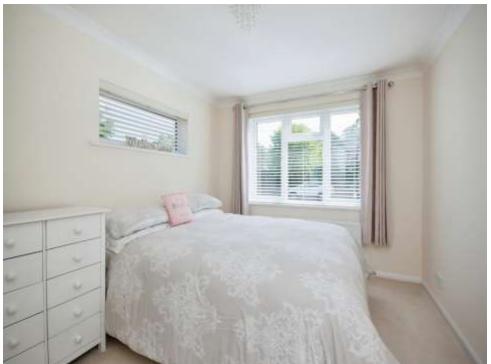

### Bedroom 2

12' 10" x 9' 5" ( 3.91m x 2.87m )

Carpeted with front and side aspect double glazed window and radiator below.