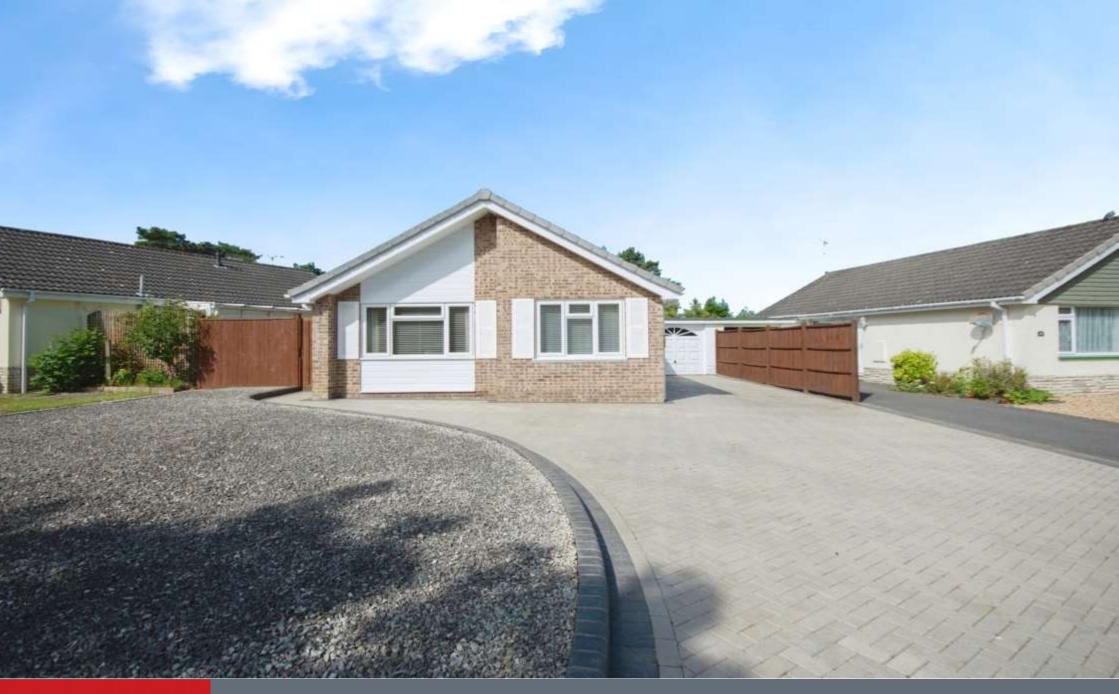

# **Property Description**

An immaculate detached bungalow, with two double bedrooms, a modern bathroom front aspect lounge kitchen leading to the conservatory with access to the stunning rear garden. A predominantly block paved driveway with off-road parking for multiple cars and leading to the garage. The garden offers low maintenance with a spacious Indian sandstone patio area perfect for entertaining with a Spanish style BBQ. As well as offering a summer house fully equipped with power and lighting.

### **Front Garden**

Attractive block paved driveway offering off road parking for multiple vehicles with security lighting and front access to single garage with electric up and over door, power and light.