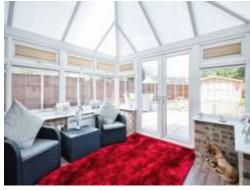

## Conservatory

Karndean flooring with rear and side aspect double glazed windows and double French doors opening to the rear garden with brick base and fitted blinds.