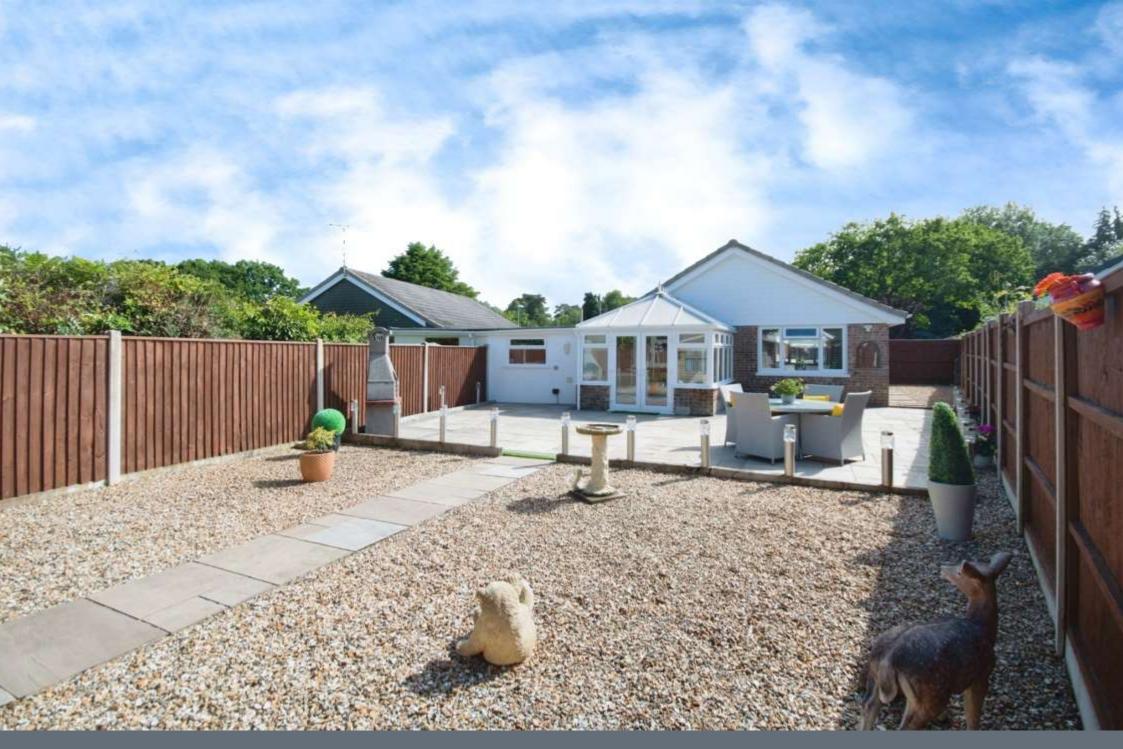

## Rear Garden

Offering an Indian sandstone patio with Spanish style BBQ as well as a shingle area. With fenced boarders and spacious summer house. Additional benefits include solar lights, security lighting, garden tap and weatherproof electric points.