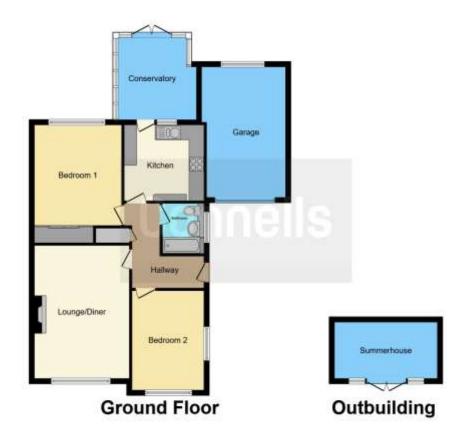

#### **Entrance Hall**

Carpeted with composite front door with glass panels and radiator.

## Lounge

17' 5" x 12' 5" ( 5.31m x 3.78m )

Carpeted with front aspect double glazed window and radiator below, feature fireplace with mantle and electric fire, TV and telephone point and space for a dining room table and chairs.

### Kitchen

10' 5" x 10' (3.17m x 3.05m)

Tiled flooring with rear aspect double glazed window and door to conservatory, a range of wall and base units with under counter and kick board lighting, stainless steel sink with drainer and mixer tap, 4 ring gas hob with extractor hood and fan over, eye level microwave and oven, integral fridge/freezer and finished with a granite worktop and breakfast bar.

### Bedroom 1

12' 11" x 11' 5" ( 3.94m x 3.48m )

Carpeted with rear aspect double glazed window and radiator below, TV point and built in mirrored sliding door wardrobes.

### Bedroom 2

12' 10" x 9' 5" ( 3.91m x 2.87m )

Carpeted with front and side aspect double glazed window and radiator below.

### **Bathroom**

Full tiled floor and walls with side aspect double glazed obscured window with satin glass, low level WC set within a vanity unit, hand wash basin with mixer tap and vanity unit below, panel bath with monsoon shower over and glass shower screen and LED mirror and chrome heated towel rail.

## Conservatory

Karndean flooring with rear and side aspect double glazed windows and double French doors opening to the rear garden with brick base and fitted blinds.

### **Front Garden**

Attractive block paved driveway offering off road parking for multiple vehicles with security lighting and front access to single garage with electric up and over door, power and light.

## Garage

Single garage with electric up and over door, power and light and internal door to property. Current owners are utilitising this space as a utility room with washing machine and tumble dryer connections with venting already in place.

## Rear Garden

Offering an Indian sandstone patio with Spanish style BBQ as well as a shingle area. With fenced boarders and spacious summer house. Additional benefits include solar lights, security lighting, garden tap and weatherproof electric points.