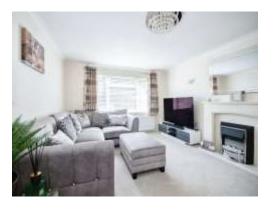

## Lounge

17' 5" x 12' 5" ( 5.31m x 3.78m )

Carpeted with front aspect double glazed window and radiator below, feature fireplace with mantle and electric fire, TV and telephone point and space for a dining room table and chairs.