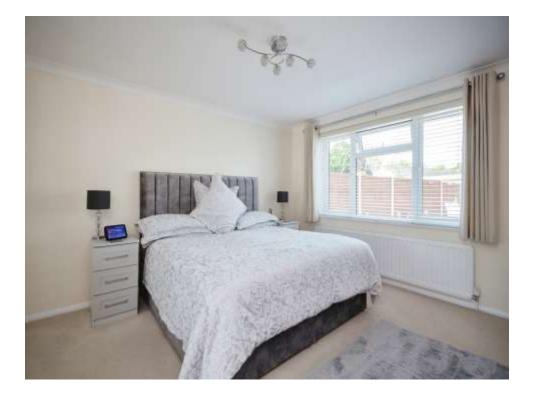

### Bedroom 1

12' 11" x 11' 5" ( 3.94m x 3.48m )

Carpeted with rear aspect double glazed window and radiator below, TV point and built in mirrored sliding door wardrobes.

### Bedroom 2

12' 10" x 9' 5" ( 3.91m x 2.87m )

Carpeted with front and side aspect double glazed window and radiator below.