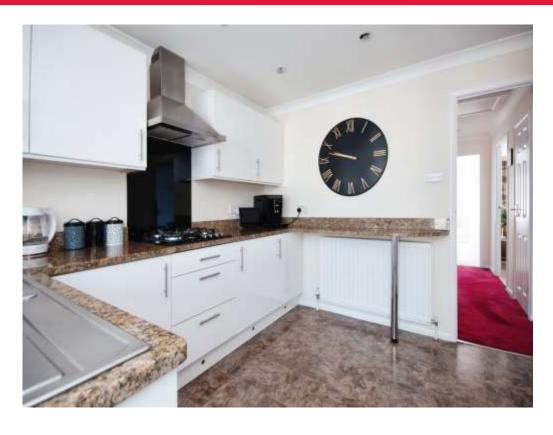

### Kitchen

10' 5" x 10' (3.17m x 3.05m)

Tiled flooring with rear aspect double glazed window and door to conservatory, a range of wall and base units with under counter and kick board lighting, stainless steel sink with drainer and mixer tap, 4 ring gas hob with extractor hood and fan over, eye level microwave and oven, integral fridge/freezer and finished with a granite worktop and breakfast bar.