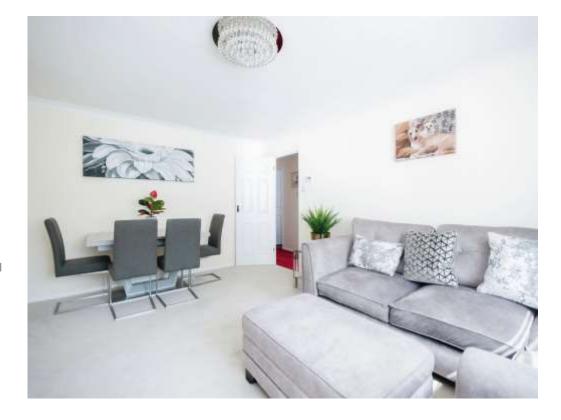

## Lounge

17' 5" x 12' 5" ( 5.31m x 3.78m )

Carpeted with front aspect double glazed window and radiator below, feature fireplace with mantle and electric fire, TV and telephone point and space for a dining room table and chairs.