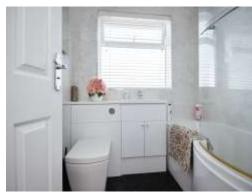

### **Bathroom**

Full tiled floor and walls with side aspect double glazed obscured window with satin glass, low level WC set within a vanity unit, hand wash basin with mixer tap and vanity unit below, panel bath with monsoon shower over and glass shower screen and LED mirror and chrome heated towel rail.