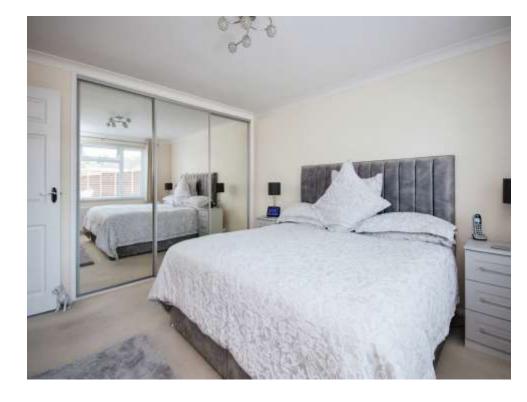

### Bedroom 1

12' 11" x 11' 5" ( 3.94m x 3.48m )

Carpeted with rear aspect double glazed window and radiator below, TV point and built in mirrored sliding door wardrobes.