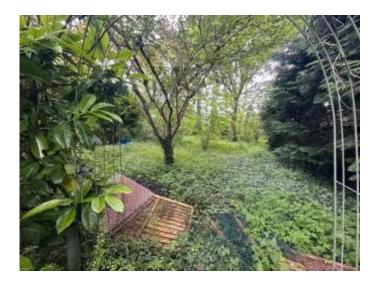

## **Lean To** 11' 6" x 7' 5" ( 3.51m x 2.26m ) **Outside**

Hardstanding parking for multiple cars with side access to a car port, garage and rear garden and part laid to lawn with mature bushes and trees.