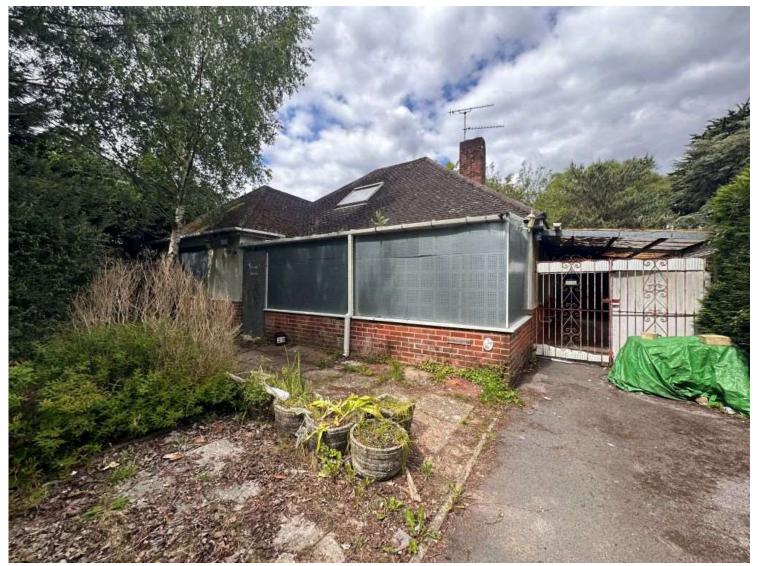

for sale

£425,000 Freehold

Abbey Road West Moors Ferndown BH22 0AX

THREE bedroom detached bungalow in a SOUGHT AFTER location just minutes away from West Moors centre and on a LARGE PLOT APPROX 1/3 ARCE in need of a TOTAL RENOVATION.

VIEWING IS A MUST TO FULLY APPRECIATE THE SIZE OF THIS

Residential Sales & Lettings | Mortgage Services | Conveyancing | Surveyors | Land & New Homes

PROPERTY!

## **Lean To** 11' 6" x 7' 5" ( 3.51m x 2.26m ) **Outside**

Hardstanding parking for multiple cars with side access to a car port, garage and rear garden and part laid to lawn with mature bushes and trees.