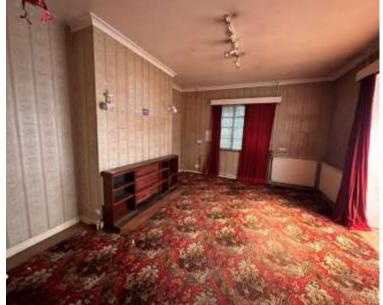

## **Entrance Hall**

**Lounge** 14' 9" x 12' 9" ( 4.50m x 3.89m )

Side aspect window with 2 radiators.

**Kitchen** 9' 9" x 8' 7" ( 2.97m x 2.62m )

Rear aspect window and door to lean to.

**Conservatory** 14' x 7' (4.27m x 2.13m)

Front and side aspect window.

**Bedroom 1** 13' x 11' 9" ( 3.96m x 3.58m )

Front aspect window with radiator below.

**Bedroom 2** 11' 9" x 11' 9" ( 3.58m x 3.58m )

Rear and side aspect window with radiator below.

**Bedroom 3** 11' 9" x 10' (3.58m x 3.05m)

Rear aspect window with radiator below.