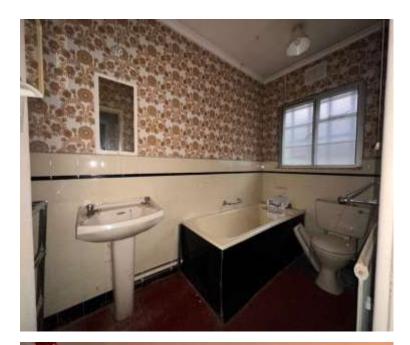

## **Bathroom**

Side aspect window, low level WC, hand wash basin, panel bath and radiator.

## WC

Side aspect window with low level WC.