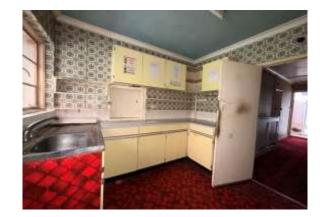

## **Entrance Hall**

**Lounge** 14' 9" x 12' 9" ( 4.50m x 3.89m )

Side aspect window with 2 radiators.

**Kitchen** 9' 9" x 8' 7" ( 2.97m x 2.62m )

Rear aspect window and door to lean to.

**Conservatory** 14' x 7' (4.27m x 2.13m)