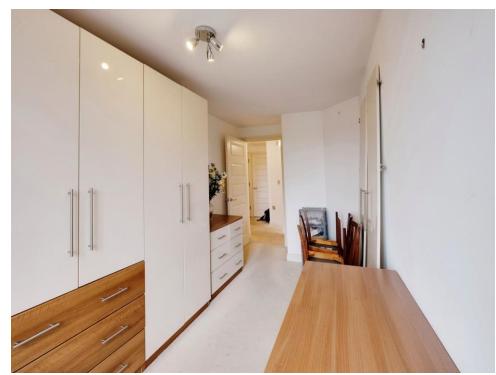

#### Bedroom 2

16' 4" x 7' 8" ( 4.98m x 2.34m )

Carpeted with double glazed front aspect window and a range of fitted wardrobes and draw units and built in storage cupboard.