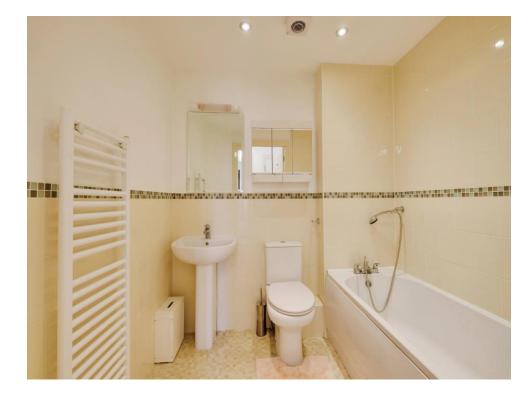

#### **Bathroom**

7' x 7' 9" ( 2.13m x 2.36m )

Part tiled with low level WC, hand wash basin with mixer tap and vanity mirror and cupboard over, panel bath with mixer tap, heated towel rail and spotlighting.