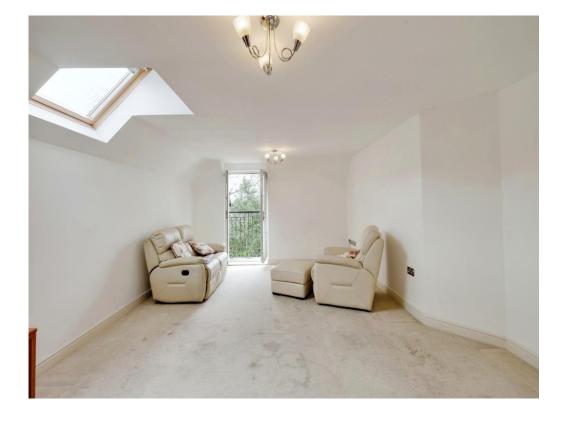

## Lounge

17' 5" x 14' 3" ( 5.31m x 4.34m )

Carpeted with rear aspect double glazed door to Juliet balcony, Vulux window, TV and telephone point and radiator.