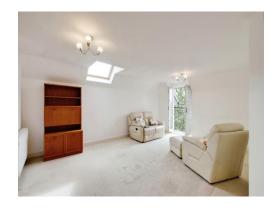

## Lounge

17' 5" x 14' 3" ( 5.31m x 4.34m )

Carpeted with rear aspect double glazed door to Juliet balcony, Vulux window, TV and telephone point and radiator.