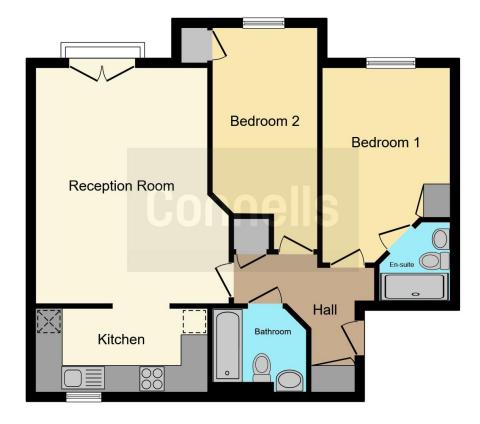

#### **Entrance Hall**

Spacious hall with doors to all rooms and radiator.

## Lounge

17' 5" x 14' 3" ( 5.31m x 4.34m )

Carpeted with rear aspect double glazed door to Juliet balcony, Vulux window, TV and telephone point and radiator.

#### Kitchen

12' 7" x 6' 2" ( 3.84m x 1.88m )

Double glazed front aspect window, range of wall and base units including corner motion rotating storage unit, 1 1/2 stainless steal sink with drainer and mixer tap, integral 4 ring has hob with splashback and extractor fan and hood over, eye level double oven, integral fridge freezer and dishwasher and space and plumbing for a washing machine.

#### **Master Bedroom**

14' 6" x 9' 1" ( 4.42m x 2.77m )

Carpeted with front aspect double glazed window, storage cupboard and door to en-suite.

### **En-Suite**

6' 6" x 5' 6" ( 1.98m x 1.68m )

Fully tiled with low level WC, hand wash basin with mixer tap and vanity mirror and storage unit over, walk in shower cubical with glass sliding door, spotlighting and heated towel rail.

#### Bedroom 2

16' 4" x 7' 8" ( 4.98m x 2.34m )

Carpeted with double glazed front aspect window and a range of fitted wardrobes and draw units and built in storage cupboard.

#### **Bathroom**

7' x 7' 9" ( 2.13m x 2.36m )

Part tiled with low level WC, hand wash basin with mixer tap and vanity mirror and cupboard over, panel bath with mixer tap, heated towel rail and spotlighting.

### Outside

Communal gardens for residents and one allocated parking space.

Residential Sales & Lettings | Mortgage Services | Conveyancing | Surveyors | Land & New Homes

This floor plan is for illustrative purposes only. It is not drawn to scale. Any measurements, floor areas (including any total floor area), openings and orientation are approximate. No details are guaranteed, they cannot be relied upon for any purpose and they do not form part of any agreement. No liability is taken for any error, omission or misstatement. A party must rely upon its own inspection(s). Powered by www.focalagent.com