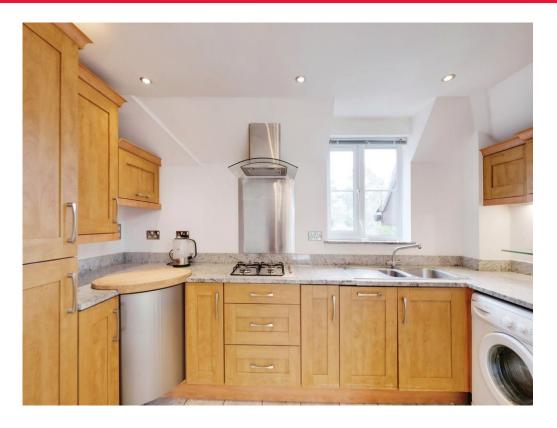

#### Kitchen

12' 7" x 6' 2" ( 3.84m x 1.88m )

Double glazed front aspect window, range of wall and base units including corner motion rotating storage unit, 1 1/2 stainless steal sink with drainer and mixer tap, integral 4 ring has hob with splashback and extractor fan and hood over, eye level double oven, integral fridge freezer and dishwasher and space and plumbing for a washing machine.