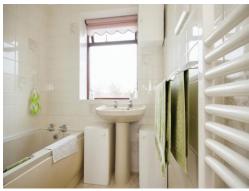

### Bathroom

Fully tiled walls with rear aspect double glazed window, hand wash basin with taps, panel bath with taps, wall mounted vanity unit and heated towel rail.