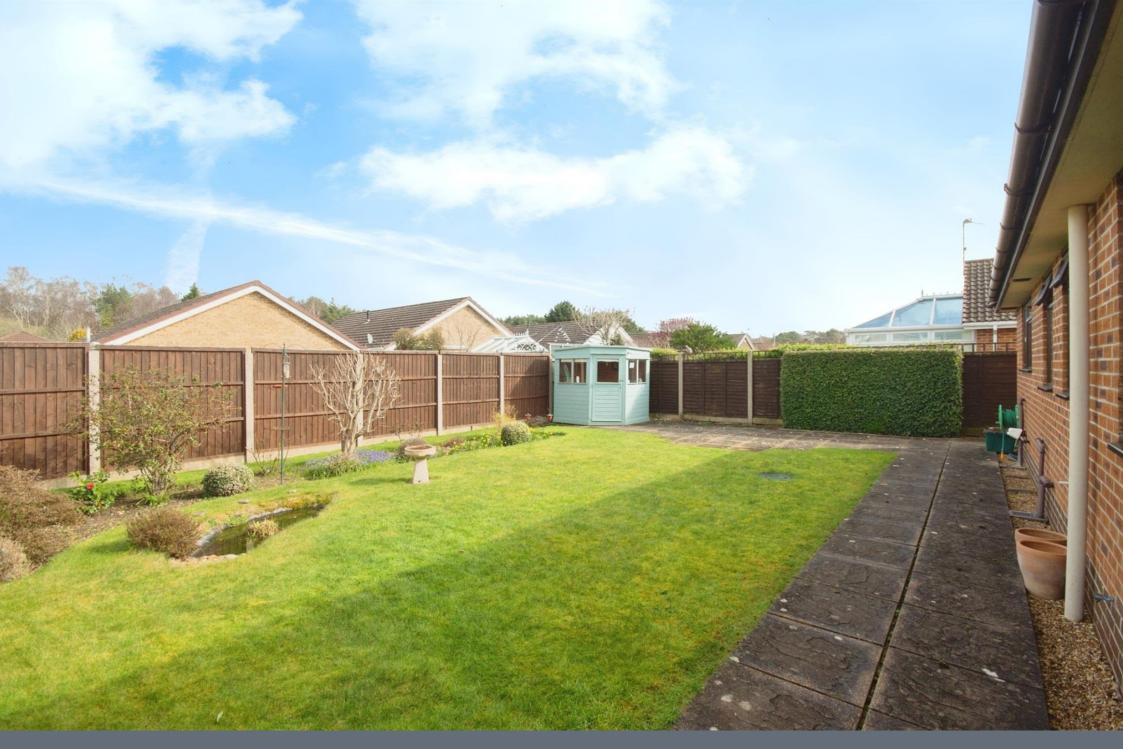

### Rear Garden

Secluded rear garden mainly laid to lawn with mature bushes, flower beds and a small pond, part paved with three garden sheds one benefiting from power and plug sockets.