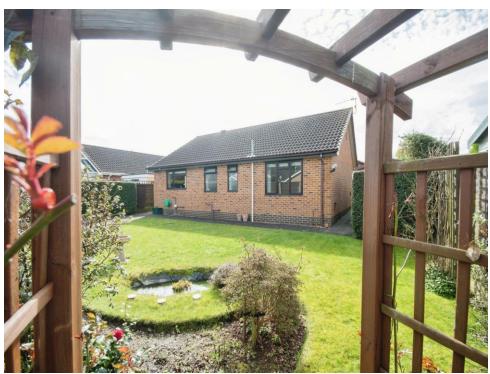

### **Front Garden**

Mainly laid to lawn with paved path and mature bushes and trees, side access to garden and parking for 1 vehicle in front of the garage.

### Rear Garden

Secluded rear garden mainly laid to lawn with mature bushes, flower beds and a small pond, part paved with three garden sheds one benefiting from power and plug sockets.

## Garage

17' 1" x 8' 2" ( 5.21m x 2.49m )

Single garage with up and over door, power and light.

Residential Sales & Lettings | Mortgage Services | Conveyancing | Surveyors | Land & New Homes

This floor plan is for illustrative purposes only. It is not drawn to scale. Any measurements, floor areas (including any total floor area), openings and orientation are approximate. No details are guaranteed, they cannot be relied upon for any purpose and they do not form part of any agreement. No liability is taken for any error, omission or misstatement. A party must rely upon its own inspection(s). Powered by www.focalagent.com