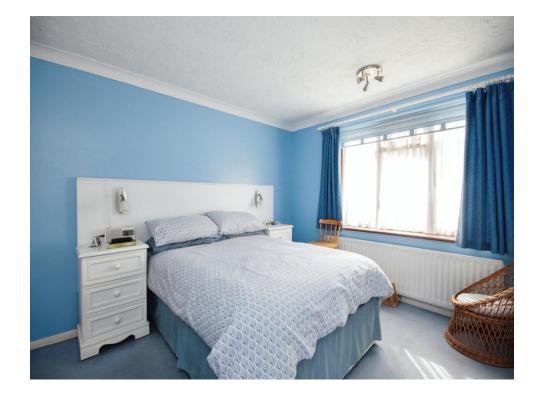

#### **Bedroom 1**

11' 4" x 10' 11" ( 3.45m x 3.33m )

Carpeted with front aspect double glazed window and radiator below and built in wardrobe.

#### Bedroom 2

10' 6" x 9' 10" ( 3.20m x 3.00m )

Carpeted with rear aspect double glazed window and radiator below and built in wardrobe.