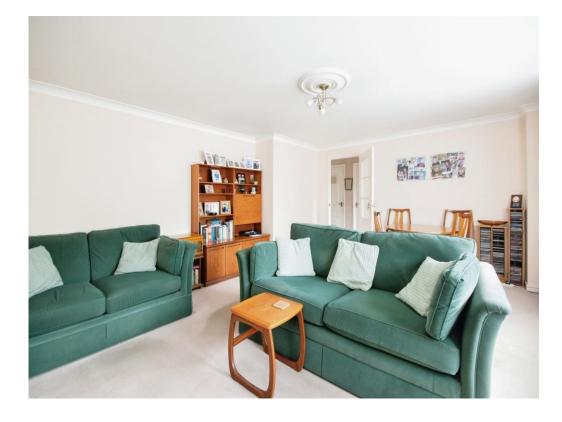

### Lounge

17' 1" x 14' 7" ( 5.21m x 4.45m )

Carpeted with front aspect double glazed window and radiator below, feature electric fireplace with mantle, TV and telephone point and space for a dining table.