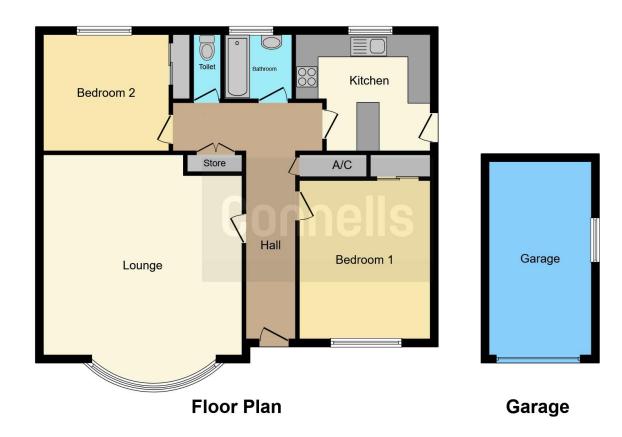

#### **Entrance Hall**

Spacious entrance with doors to all rooms, airing cupboard and storage cupboard

### Lounge

17' 1" x 14' 7" ( 5.21m x 4.45m )

Carpeted with front aspect double glazed window and radiator below, feature electric fireplace with mantle, TV and telephone point and space for a dining table.

#### Kitchen

11' 4" x 9' 5" ( 3.45m x 2.87m )

Vinyl effect flooring with rear aspect double glazed window, range of wall and base units with breakfast bar unit with storage, part tiled walls, sink with drainer and mixer tap, space for an oven with over head extractor fan and hood, space for washing machine and undercut fridge and freezer.

#### **Bedroom 1**

11' 4" x 10' 11" ( 3.45m x 3.33m )

Carpeted with front aspect double glazed window and radiator below and built in wardrobe.

#### Bedroom 2

10' 6" x 9' 10" ( 3.20m x 3.00m )

Carpeted with rear aspect double glazed window and radiator below and built in wardrobe.

### Bathroom

Fully tiled walls with rear aspect double glazed window, hand wash basin with taps, panel bath with taps, wall mounted vanity unit and heated towel rail.

### **Toilet**

Low level WC.

## Garage

17' 1" x 8' 2" ( 5.21m x 2.49m )

Single garage with up and over door, power and light.

Residential Sales & Lettings | Mortgage Services | Conveyancing | Surveyors | Land & New Homes

This floor plan is for illustrative purposes only. It is not drawn to scale. Any measurements, floor areas (including any total floor area), openings and orientation are approximate. No details are guaranteed, they cannot be relied upon for any purpose and they do not form part of any agreement. No liability is taken for any error, omission or misstatement. A party must rely upon its own inspection(s). Powered by www.focalagent.com