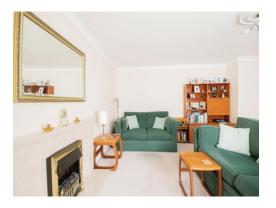

### Lounge

17' 1" x 14' 7" ( 5.21m x 4.45m )

Carpeted with front aspect double glazed window and radiator below, feature electric fireplace with mantle, TV and telephone point and space for a dining table.

### Bathroom

Fully tiled walls with rear aspect double glazed window, hand wash basin with taps, panel bath with taps, wall mounted vanity unit and heated towel rail.