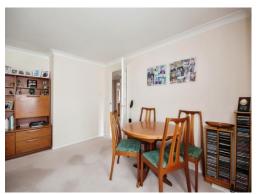

### Lounge

17' 1" x 14' 7" ( 5.21m x 4.45m )

Carpeted with front aspect double glazed window and radiator below, feature electric fireplace with mantle, TV and telephone point and space for a dining table.