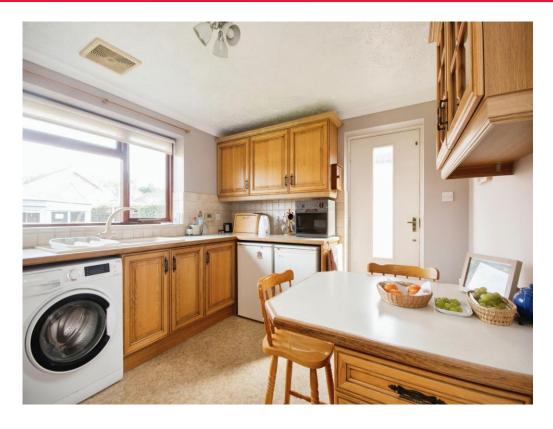

#### Kitchen

11' 4" x 9' 5" ( 3.45m x 2.87m )

Vinyl effect flooring with rear aspect double glazed window, range of wall and base units with breakfast bar unit with storage, part tiled walls, sink with drainer and mixer tap, space for an oven with over head extractor fan and hood, space for washing machine and undercut fridge and freezer.