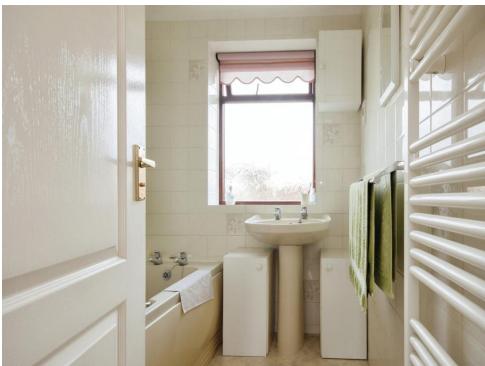

### Bathroom

Fully tiled walls with rear aspect double glazed window, hand wash basin with taps, panel bath with taps, wall mounted vanity unit and heated towel rail.

### **Toilet**

Low level WC.