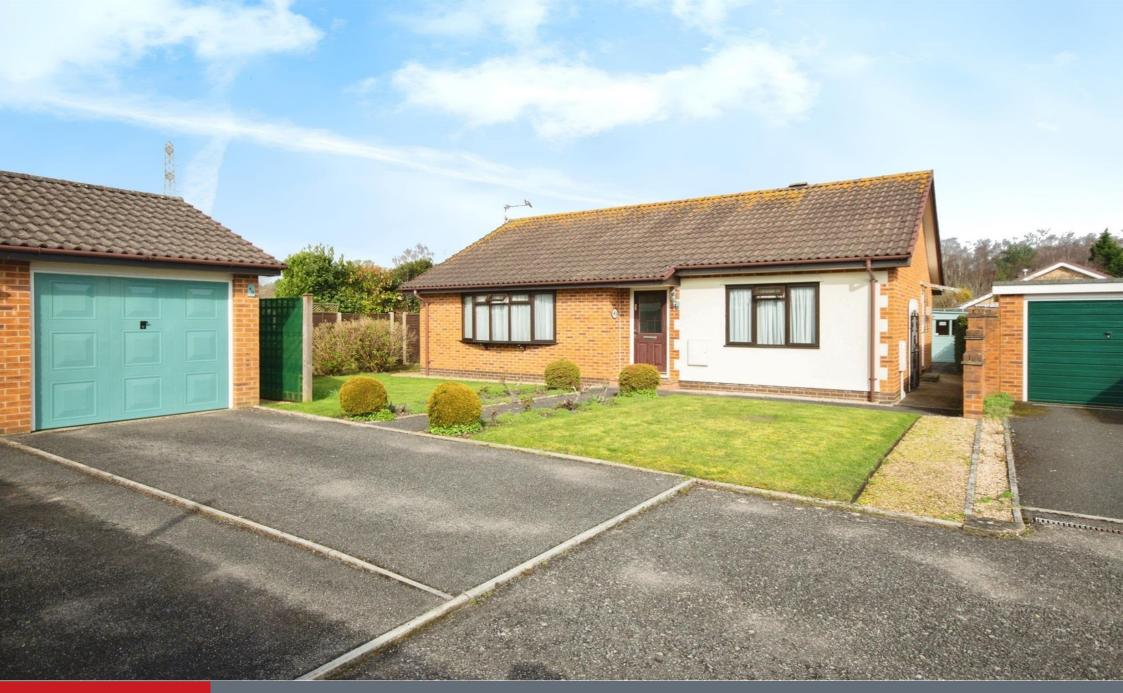

# **Property Description**

A bright and airy detached bungalow nestled into Leeson Drive located in Ferndown, Dorset.

The town offers a good selection of shops, cafes and amenities including the Ferndown Leisure Centre, the medical centre, local library and of course the Barrington Centre.

There are good local bus and road links to the nearby towns of Wimborne, Poole and Bournemouth whilst also having access Bournemouth International Airport and rail links to London Waterloo Station.

This home comprises lounge/diner, two bedrooms, separate WC, and kitchen. Outside is a single garage with a driveway providing ample off-road parking and front garden with side access to the rear garden.

### **Front Garden**

Mainly laid to lawn with paved path and mature bushes and trees, side access to garden and parking for 1 vehicle in front of the garage.

## Garage

17' 1" x 8' 2" ( 5.21m x 2.49m )

Single garage with up and over door, power and light.

Residential Sales & Lettings | Mortgage Services | Conveyancing | Surveyors | Land & New Homes

This floor plan is for illustrative purposes only. It is not drawn to scale. Any measurements, floor areas (including any total floor area), openings and orientation are approximate. No details are guaranteed, they cannot be relied upon for any purpose and they do not form part of any agreement. No liability is taken for any error, omission or misstatement. A party must rely upon its own inspection(s). Powered by www.focalagent.com