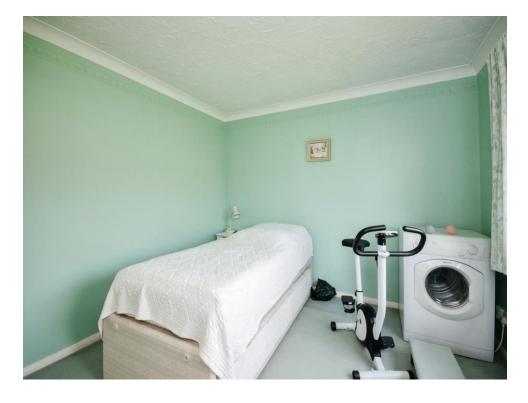

#### **Bedroom 1**

11' 4" x 10' 11" ( 3.45m x 3.33m )

Carpeted with front aspect double glazed window and radiator below and built in wardrobe.

#### Bedroom 2

10' 6" x 9' 10" ( 3.20m x 3.00m )

Carpeted with rear aspect double glazed window and radiator below and built in wardrobe.