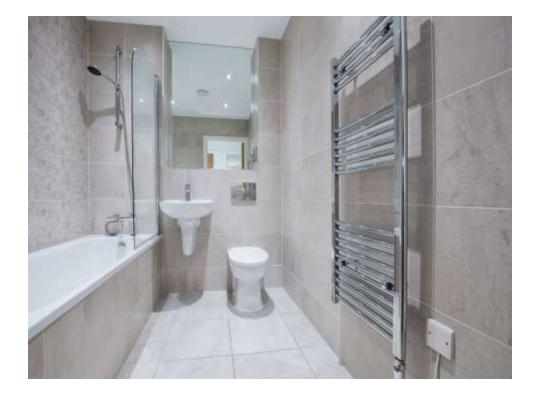

#### En Suite

Fully tiled with low level WC, hand wash basin with mixer tap and mirror over, shower cubical with glass screen and heated ladder rail.

#### Bathroom

Fully tiled with low level WC, hand wash basin with mixer tap and vanity mirror over, tiled bath with shower over and glass screen and heated ladder rail.