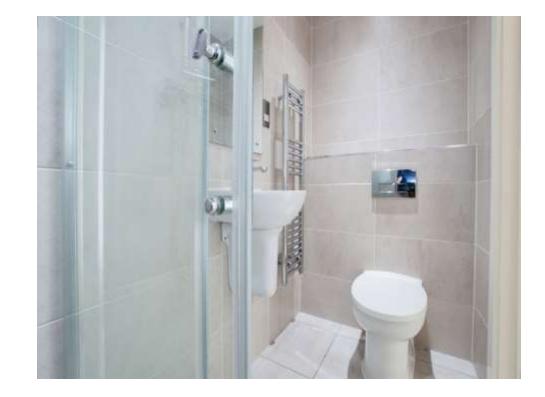

#### En Suite

Fully tiled with low level WC, hand wash basin with mixer tap and mirror over, shower cubical with glass screen and heated ladder rail.

#### Bathroom

Fully tiled with low level WC, hand wash basin with mixer tap and vanity mirror over, tiled bath with shower over and glass screen and heated ladder rail.