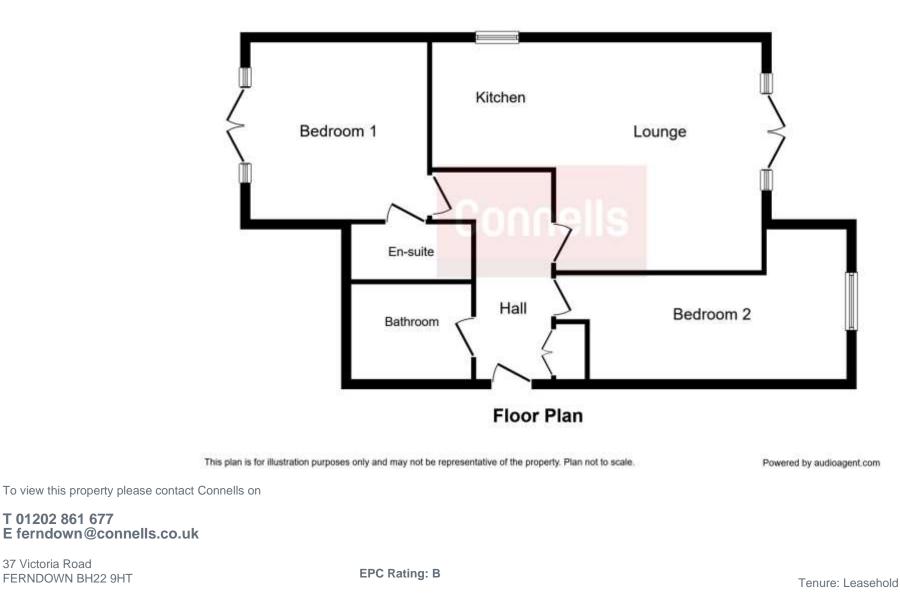

#### **Entrance Hall**

Telephone entry system with storage cupboard and spotlighting.

Lounge

14' 10" x 13' 4" ( 4.52m x 4.06m )

Double glazed front aspect windows either side of the french double doors to patio area, carpeted flooring, thermostat control, TV and telephone point and spotlighting.

Kitchen

8' 6" x 7' 11" (2.59m x 2.41m)

Double glazed side aspect window, range of wall and base units including soft close draws with integral electric oven and electric hobs with extractor fan and hood over, integral fridge/freezer and washer/dryer, stainless steel sink with drainer and mixer tap and spotlighting.

#### Bedroom 1

12' 11" x 11' 7" ( 3.94m x 3.53m )

Double glazed rear aspect windows either side of the french double doors to patio area, TV and telephone point, thermostat control and spotlighting.

#### En Suite

Fully tiled with low level WC, hand wash basin with mixer tap and mirror over, shower cubical with glass screen and heated ladder rail.

#### Bedroom 2

17' x 8' 5" (5.18m x 2.57m)

Double glazed front aspect windows , TV and telephone point, thermostat control and spotlighting.

#### Bathroom

Fully tiled with low level WC, hand wash basin with mixer tap and vanity mirror over, tiled bath with shower over and glass screen and heated ladder rail.