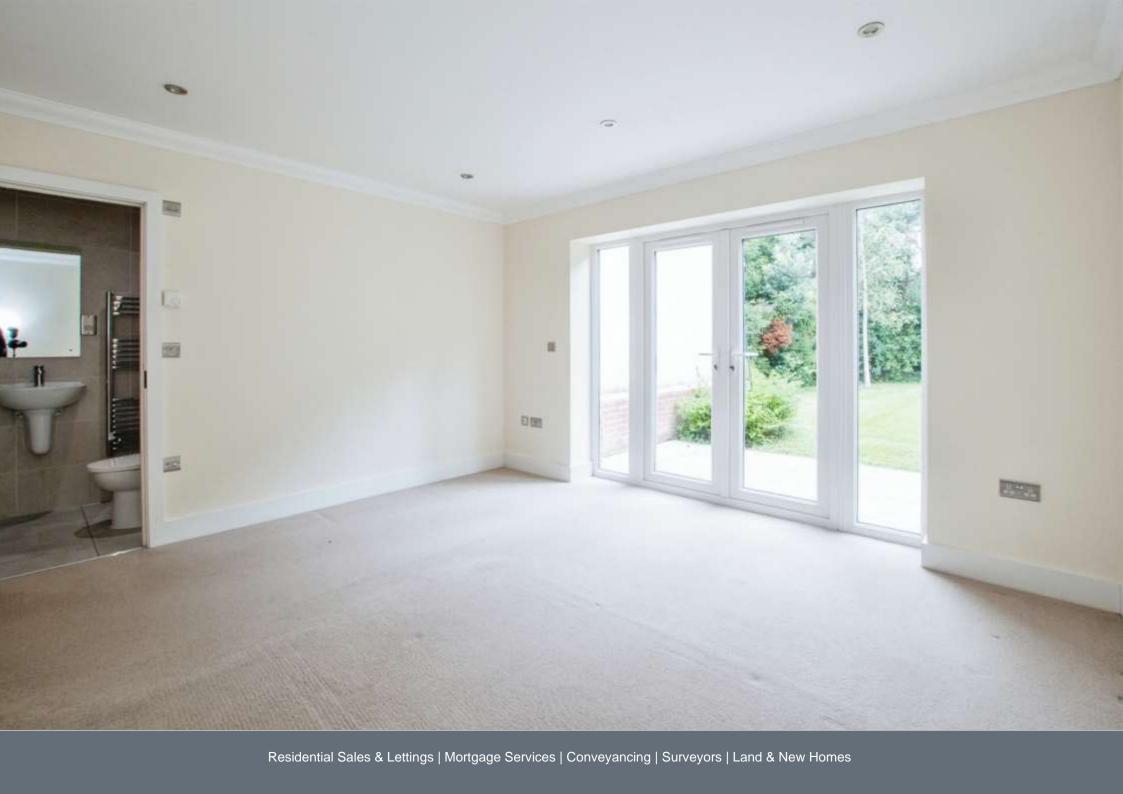

#### Bedroom 1

12' 11" x 11' 7" ( 3.94m x 3.53m )

Double glazed rear aspect windows either side of the french double doors to patio area, TV and telephone point, thermostat control and spotlighting.