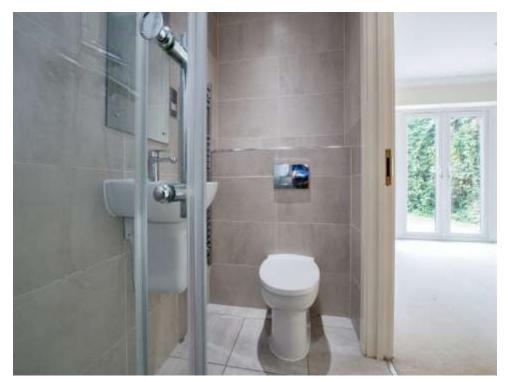

#### En Suite

Fully tiled with low level WC, hand wash basin with mixer tap and mirror over, shower cubical with glass screen and heated ladder rail.

#### Bathroom

Fully tiled with low level WC, hand wash basin with mixer tap and vanity mirror over, tiled bath with shower over and glass screen and heated ladder rail.