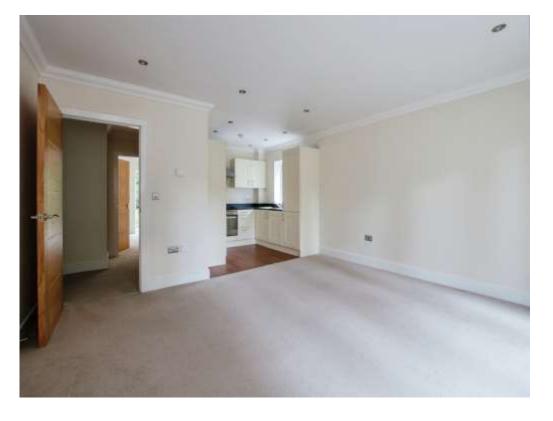

#### **Entrance Hall**

Telephone entry system with storage cupboard and spotlighting.

Lounge

14' 10" x 13' 4" ( 4.52m x 4.06m )

Double glazed front aspect windows either side of the french double doors to patio area, carpeted flooring, thermostat control, TV and telephone point and spotlighting.

Kitchen

8' 6" x 7' 11" (2.59m x 2.41m)

Double glazed side aspect window, range of wall and base units including soft close draws with integral electric oven and electric hobs with extractor fan and hood over, integral fridge/freezer and washer/dryer, stainless steel sink with drainer and mixer tap and spotlighting.