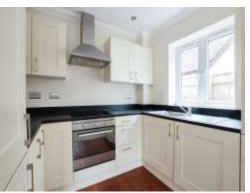

Kitchen

8' 6" x 7' 11" (2.59m x 2.41m)

Double glazed side aspect window, range of wall and base units including soft close draws with integral electric oven and electric hobs with extractor fan and hood over, integral fridge/freezer and washer/dryer, stainless steel sink with drainer and mixer tap and spotlighting.