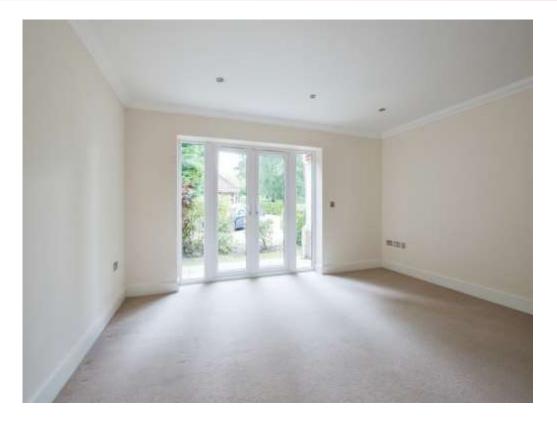

#### **Entrance Hall**

Telephone entry system with storage cupboard and spotlighting.

Lounge

14' 10" x 13' 4" ( 4.52m x 4.06m )

Double glazed front aspect windows either side of the french double doors to patio area, carpeted flooring, thermostat control, TV and telephone point and spotlighting.