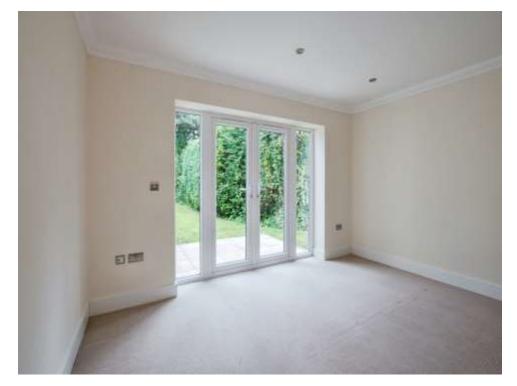

#### Bedroom 1

12' 11" x 11' 7" ( 3.94m x 3.53m )

Double glazed rear aspect windows either side of the french double doors to patio area, TV and telephone point, thermostat control and spotlighting.