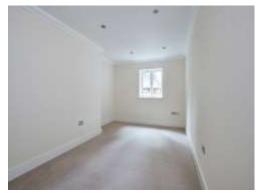

#### Bedroom 1

12' 11" x 11' 7" ( 3.94m x 3.53m )

Double glazed rear aspect windows either side of the french double doors to patio area, TV and telephone point, thermostat control and spotlighting.

#### Bedroom 2

17' x 8' 5" (5.18m x 2.57m)

Double glazed front aspect windows , TV and telephone point, thermostat control and spotlighting.